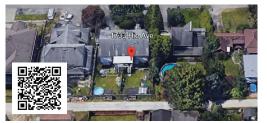

### 472 E 4TH STREET North Vancouver

Lower Lonsdale

(SP)

Sold Date:

**Residential Detached** 

**Total Bedrooms** 3 **Total Baths** 2 # of Kitchens 1 FIArTotFin 1,318 **#FinFlrLev** 1 Type of Dwelling HOUSE Style of Home 1ST

472 E 4th, V7L 1J5 – Development opportunity in Lower Londsdale (6-Plex or 2 detached homes or Duplex). New Houses on either side of this lot. Potential to subdivide the 6,850 SF lot & build two single detached homes boasting Downtown & Water views. Preliminary plans outline 3-level homes with over 2500 SF of living space & approx 500 sq. ft. of rooftop deck. Re-zoning applications have been approved for similar lots, and the City has confirmed eligibility for a rezoning application. The existing 6 bed, 2 bath house generates over \$5600/m in rental income. Located less than 400 meters from a Rapid Bus stop. 2nd option to construct a multiplex (max 6 units) in this highly sought-after area of North Van, perfectly aligned with the new Provincial Rezoning initiative that is coming June 30

RE/MAX

472 E 4th, V7L 1J5 – Development opportunity in Lower Londsdale (6-Plex or 2 detached homes or Duplex). New Houses on either side of this lot. Potential to subdivide the 6,850 SF lot & build two single detached homes boasting Downtown & Water views. Preliminary plans outline 3-level homes with over 2500 SF of living space & approx 500 sq. ft. of rooftop deck. Re-zoning applications have been approved for similar lots, and the City has confirmed eligibility for a rezoning application. The existing 6 bed, 2 bath house generates over \$5600/m in rental income. Located less than 400 meters from a Rapid Bus stop. 2nd option to construct a multiplex (max 6 units) in this highly sought-after area of North Van, perfectly aligned with the new Provincial Rezoning initiative that is coming June 30

# 472 4TH ST E North Vancouver BC V7L 1J5

| PID              | 014-869-98                    | 85            |            | Legal Descrip | otion    | LOT 16 BLOCK 20 DI   | STRICT LOT 273 PLAN 1063 |  |
|------------------|-------------------------------|---------------|------------|---------------|----------|----------------------|--------------------------|--|
| Zoning           | RS-1 - One-Unit Residential 1 |               |            | Plan          |          | VAP1063              |                          |  |
| Registered Owner | PO*, P*                       |               |            | Community F   | Plans(s) | OCP: Residential Lev | el 1, not in ALR         |  |
| Floor Area       | 1318 Ft <sup>2</sup>          | Max Elevation | 58.34 m    | Year Built    | 1957     | Transit Score        | 53 / Good Transit        |  |
| Lot Size         | 6821.38 ft <sup>2</sup>       | Min Elevation | 53.37 m    | Bedrooms      | 3        | Walk Score           | 65 / Somewhat Walkable   |  |
| Dimensions       | -                             | Annual Taxes  | \$4,535.66 | Bathrooms     | 2        | Structure            | SINGLE FAMILY DWELLING   |  |