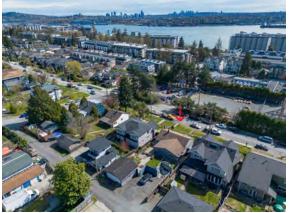

472 E 4th, V7L 1J5 – Development opportunity in Lower Londsdale (6-Plex or 2 detached homes or Duplex). New Houses on either side of this lot. Potential to subdivide the 6,850 SF lot & build two single detached homes boasting Downtown & Water views. Preliminary plans outline 3-level homes with over 2500 SF of living space & approx 500 sq. ft. of rooftop deck. Re-zoning applications have been approved for similar lots, and the City has confirmed eligibility for a rezoning application. The existing 6 bed, 2 bath house generates over \$5600/m in rental income. Located less than 400 meters from a Rapid Bus stop. 2nd option to construct a multiplex (max 6 units) in this highly sought-after area of North Van, perfectly aligned with the new Provincial Rezoning initiative that is coming June 30

RE/MAX

472 E 4th, V7L 1J5 – Development opportunity in Lower Londsdale (6-Plex or 2 detached homes or Duplex). New Houses on either side of this lot. Potential to subdivide the 6,850 SF lot & build two single detached homes boasting Downtown & Water views. Preliminary plans outline 3-level homes with over 2500 SF of living space & approx 500 sq. ft. of rooftop deck. Re-zoning applications have been approved for similar lots, and the City has confirmed eligibility for a rezoning application. The existing 6 bed, 2 bath house generates over \$5600/m in rental income. Located less than 400 meters from a Rapid Bus stop. 2nd option to construct a multiplex (max 6 units) in this highly sought-after area of North Van, perfectly aligned with the new Provincial Rezoning initiative that is coming June 30