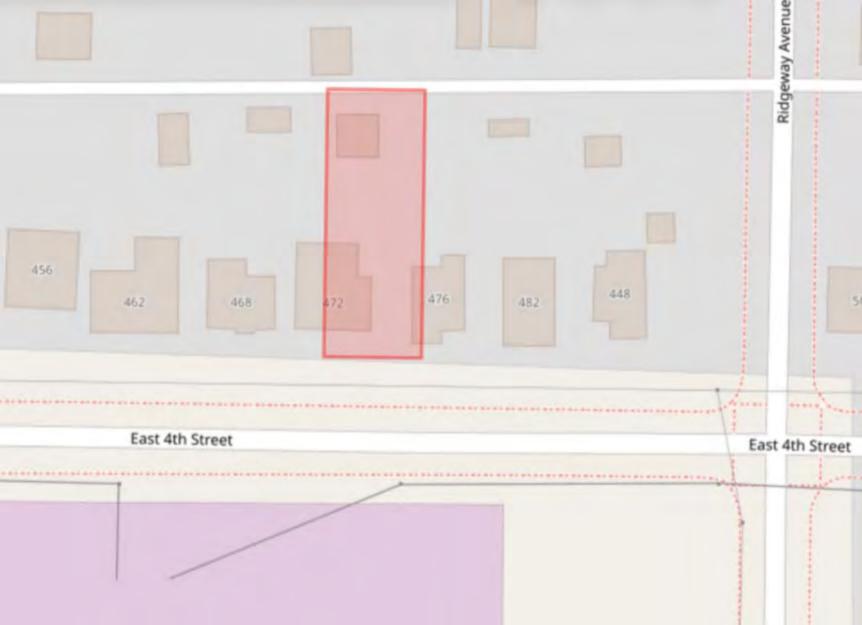

472 E 4th, V7L 1J5 – Development opportunity in Lower Londsdale (6-Plex or 2 detached homes or Duplex). New Houses on either side of this lot. Potential to subdivide the 6,850 SF lot & build two single detached homes boasting Downtown & Water views. Preliminary plans outline 3-level homes with over 2500 SF of living space & approx 500 sq. ft. of rooftop deck. Re-zoning applications have been approved for similar lots, and the City has confirmed eligibility for a rezoning application. The existing 6 bed, 2 bath house generates over \$5600/m in rental income. Located less than 400 meters from a Rapid Bus stop. 2nd option to construct a multiplex (max 6 units) in this highly sought-after area of North Van, perfectly aligned with the new Provincial Rezoning initiative that is coming June 30

RE/MAX

472 E 4th, V7L 1J5 – Development opportunity in Lower Londsdale (6-Plex or 2 detached homes or Duplex). New Houses on either side of this lot. Potential to subdivide the 6,850 SF lot & build two single detached homes boasting Downtown & Water views. Preliminary plans outline 3-level homes with over 2500 SF of living space & approx 500 sq. ft. of rooftop deck. Re-zoning applications have been approved for similar lots, and the City has confirmed eligibility for a rezoning application. The existing 6 bed, 2 bath house generates over \$5600/m in rental income. Located less than 400 meters from a Rapid Bus stop. 2nd option to construct a multiplex (max 6 units) in this highly sought-after area of North Van, perfectly aligned with the new Provincial Rezoning initiative that is coming June 30

# 472 4TH ST E North Vancouver BC V7L 1J5

| PID              | 014-869-98                    | 85            |            | Legal Descrip | otion    | LOT 16 BLOCK 20 DI   | STRICT LOT 273 PLAN 1063 |  |
|------------------|-------------------------------|---------------|------------|---------------|----------|----------------------|--------------------------|--|
| Zoning           | RS-1 - One-Unit Residential 1 |               |            | Plan          |          | VAP1063              |                          |  |
| Registered Owner | PO*, P*                       |               |            | Community F   | Plans(s) | OCP: Residential Lev | el 1, not in ALR         |  |
| Floor Area       | 1318 Ft <sup>2</sup>          | Max Elevation | 58.34 m    | Year Built    | 1957     | Transit Score        | 53 / Good Transit        |  |
| Lot Size         | 6821.38 ft <sup>2</sup>       | Min Elevation | 53.37 m    | Bedrooms      | 3        | Walk Score           | 65 / Somewhat Walkable   |  |
| Dimensions       | -                             | Annual Taxes  | \$4,535.66 | Bathrooms     | 2        | Structure            | SINGLE FAMILY DWELLING   |  |

### LEGAL DESCRIPTION:

LOT 16 BLOCK 20 DISTRICT LOTS 273. GROUP 1 NEW WESTMINSTER DISTRICT **PLAN 1063** 