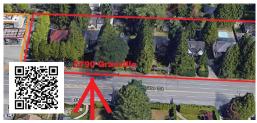

472 E 4th, V7L 1J5 – Development opportunity in Lower Londsdale (6-Plex or 2 detached homes or Duplex). New Houses on either side of this lot. Potential to subdivide the 6,850 SF lot & build two single detached homes boasting Downtown & Water views. Preliminary plans outline 3-level homes with over 2500 SF of living space & approx 500 sq. ft. of rooftop deck. Re-zoning applications have been approved for similar lots, and the City has confirmed eligibility for a rezoning application. The existing 6 bed, 2 bath house generates over \$5600/m in rental income. Located less than 400 meters from a Rapid Bus stop. 2nd option to construct a multiplex (max 6 units) in this highly sought-after area of North Van, perfectly aligned with the new Provincial Rezoning initiative that is coming June 30

RE/MAX

472 E 4th, V7L 1J5 – Development opportunity in Lower Londsdale (6-Plex or 2 detached homes or Duplex). New Houses on either side of this lot. Potential to subdivide the 6,850 SF lot & build two single detached homes boasting Downtown & Water views. Preliminary plans outline 3-level homes with over 2500 SF of living space & approx 500 sq. ft. of rooftop deck. Re-zoning applications have been approved for similar lots, and the City has confirmed eligibility for a rezoning application. The existing 6 bed, 2 bath house generates over \$5600/m in rental income. Located less than 400 meters from a Rapid Bus stop. 2nd option to construct a multiplex (max 6 units) in this highly sought-after area of North Van, perfectly aligned with the new Provincial Rezoning initiative that is coming June 30

# 472 4TH ST E North Vancouver BC V7L 1J5

| PID              | 014-869-98                    | 85            |            | Legal Descrip | otion    | LOT 16 BLOCK 20 DI   | STRICT LOT 273 PLAN 1063 |  |
|------------------|-------------------------------|---------------|------------|---------------|----------|----------------------|--------------------------|--|
| Zoning           | RS-1 - One-Unit Residential 1 |               |            | Plan          |          | VAP1063              |                          |  |
| Registered Owner | PO*, P*                       |               |            | Community F   | Plans(s) | OCP: Residential Lev | el 1, not in ALR         |  |
| Floor Area       | 1318 Ft <sup>2</sup>          | Max Elevation | 58.34 m    | Year Built    | 1957     | Transit Score        | 53 / Good Transit        |  |
| Lot Size         | 6821.38 ft <sup>2</sup>       | Min Elevation | 53.37 m    | Bedrooms      | 3        | Walk Score           | 65 / Somewhat Walkable   |  |
| Dimensions       | -                             | Annual Taxes  | \$4,535.66 | Bathrooms     | 2        | Structure            | SINGLE FAMILY DWELLING   |  |