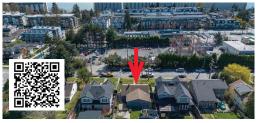

# 472 4TH ST E North Vancouver BC V7L 1J5

| PID              | 014-869-98                    | 85            |            | Legal Descrip | otion    | LOT 16 BLOCK 20 DI   | STRICT LOT 273 PLAN 1063 |  |
|------------------|-------------------------------|---------------|------------|---------------|----------|----------------------|--------------------------|--|
| Zoning           | RS-1 - One-Unit Residential 1 |               |            | Plan          |          | VAP1063              |                          |  |
| Registered Owner | PO*, P*                       |               |            | Community F   | Plans(s) | OCP: Residential Lev | el 1, not in ALR         |  |
| Floor Area       | 1318 Ft <sup>2</sup>          | Max Elevation | 58.34 m    | Year Built    | 1957     | Transit Score        | 53 / Good Transit        |  |
| Lot Size         | 6821.38 ft <sup>2</sup>       | Min Elevation | 53.37 m    | Bedrooms      | 3        | Walk Score           | 65 / Somewhat Walkable   |  |
| Dimensions       | -                             | Annual Taxes  | \$4,535.66 | Bathrooms     | 2        | Structure            | SINGLE FAMILY DWELLING   |  |