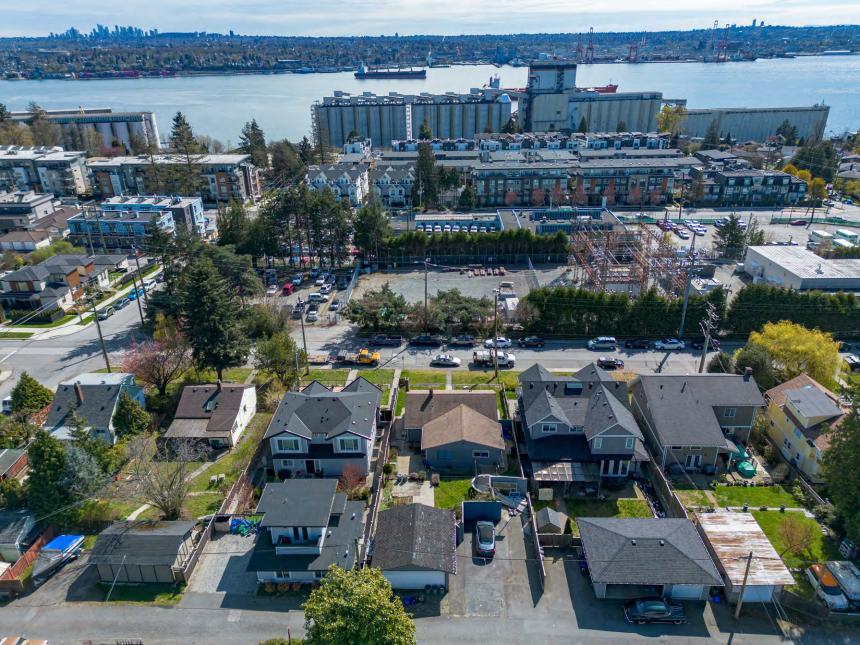

472 E 4th, V7L 1J5 – Development opportunity in Lower Londsdale (6-Plex or 2 detached homes or Duplex). New Houses on either side of this lot. Potential to subdivide the 6,850 SF lot & build two single detached homes boasting Downtown & Water views. Preliminary plans outline 3-level homes with over 2500 SF of living space & approx 500 sq. ft. of rooftop deck. Re-zoning applications have been approved for similar lots, and the City has confirmed eligibility for a rezoning application. The existing 6 bed, 2 bath house generates over \$5600/m in rental income. Located less than 400 meters from a Rapid Bus stop. 2nd option to construct a multiplex (max 6 units) in this highly sought-after area of North Van, perfectly aligned with the new Provincial Rezoning initiative that is coming June 30

RE/MAX

472 E 4th, V7L 1J5 – Development opportunity in Lower Londsdale (6-Plex or 2 detached homes or Duplex). New Houses on either side of this lot. Potential to subdivide the 6,850 SF lot & build two single detached homes boasting Downtown & Water views. Preliminary plans outline 3-level homes with over 2500 SF of living space & approx 500 sq. ft. of rooftop deck. Re-zoning applications have been approved for similar lots, and the City has confirmed eligibility for a rezoning application. The existing 6 bed, 2 bath house generates over \$5600/m in rental income. Located less than 400 meters from a Rapid Bus stop. 2nd option to construct a multiplex (max 6 units) in this highly sought-after area of North Van, perfectly aligned with the new Provincial Rezoning initiative that is coming June 30