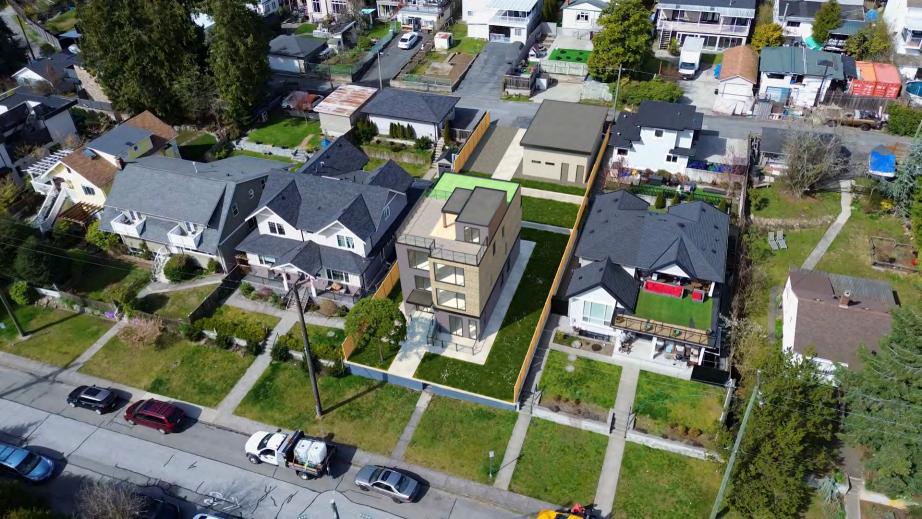

472 E 4th, V7L 1J5 – Development opportunity in Lower Londsdale (6-Plex or 2 detached homes or Duplex). New Houses on either side of this lot. Potential to subdivide the 6,850 SF lot & build two single detached homes boasting Downtown & Water views. Preliminary plans outline 3-level homes with over 2500 SF of living space & approx 500 sq. ft. of rooftop deck. Re-zoning applications have been approved for similar lots, and the City has confirmed eligibility for a rezoning application. The existing 6 bed, 2 bath house generates over \$5600/m in rental income. Located less than 400 meters from a Rapid Bus stop. 2nd option to construct a multiplex (max 6 units) in this highly sought-after area of North Van, perfectly aligned with the new Provincial Rezoning initiative that is coming June 30

RE/MAX

472 E 4th, V7L 1J5 – Development opportunity in Lower Londsdale (6-Plex or 2 detached homes or Duplex). New Houses on either side of this lot. Potential to subdivide the 6,850 SF lot & build two single detached homes boasting Downtown & Water views. Preliminary plans outline 3-level homes with over 2500 SF of living space & approx 500 sq. ft. of rooftop deck. Re-zoning applications have been approved for similar lots, and the City has confirmed eligibility for a rezoning application. The existing 6 bed, 2 bath house generates over \$5600/m in rental income. Located less than 400 meters from a Rapid Bus stop. 2nd option to construct a multiplex (max 6 units) in this highly sought-after area of North Van, perfectly aligned with the new Provincial Rezoning initiative that is coming June 30