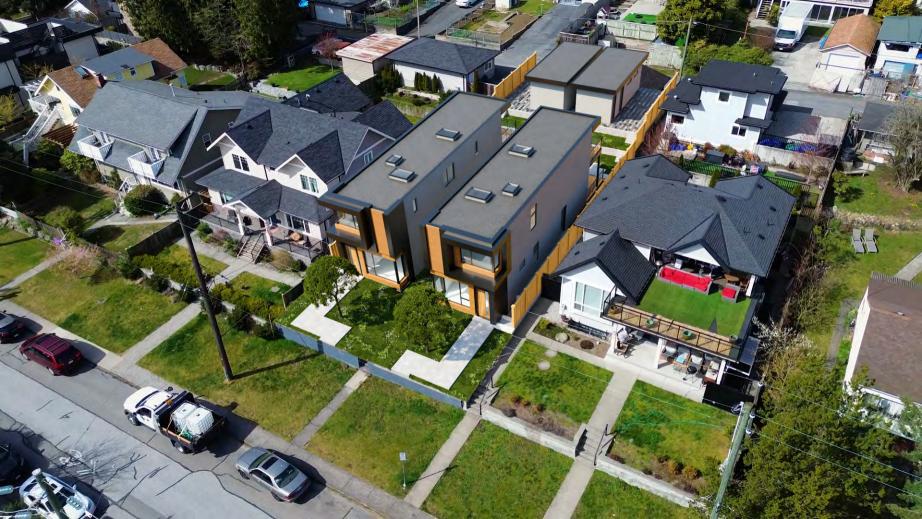

472 E 4th, V7L 1J5 – Development opportunity in Lower Londsdale (6-Plex or 2 detached homes or Duplex). New Houses on either side of this lot. Potential to subdivide the 6,850 SF lot & build two single detached homes boasting Downtown & Water views. Preliminary plans outline 3-level homes with over 2500 SF of living space & approx 500 sq. ft. of rooftop deck. Re-zoning applications have been approved for similar lots, and the City has confirmed eligibility for a rezoning application. The existing 6 bed, 2 bath house generates over \$5600/m in rental income. Located less than 400 meters from a Rapid Bus stop. 2nd option to construct a multiplex (max 6 units) in this highly sought-after area of North Van, perfectly aligned with the new Provincial Rezoning initiative that is coming June 30

RE/MAX

472 E 4th, V7L 1J5 – Development opportunity in Lower Londsdale (6-Plex or 2 detached homes or Duplex). New Houses on either side of this lot. Potential to subdivide the 6,850 SF lot & build two single detached homes boasting Downtown & Water views. Preliminary plans outline 3-level homes with over 2500 SF of living space & approx 500 sq. ft. of rooftop deck. Re-zoning applications have been approved for similar lots, and the City has confirmed eligibility for a rezoning application. The existing 6 bed, 2 bath house generates over \$5600/m in rental income. Located less than 400 meters from a Rapid Bus stop. 2nd option to construct a multiplex (max 6 units) in this highly sought-after area of North Van, perfectly aligned with the new Provincial Rezoning initiative that is coming June 30