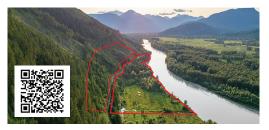

472 E 4th, V7L 1J5 – Development opportunity in Lower Londsdale (6-Plex or 2 detached homes or Duplex). New Houses on either side of this lot. Potential to subdivide the 6,850 SF lot & build two single detached homes boasting Downtown & Water views. Preliminary plans outline 3-level homes with over 2500 SF of living space & approx 500 sq. ft. of rooftop deck. Re-zoning applications have been approved for similar lots, and the City has confirmed eligibility for a rezoning application. The existing 6 bed, 2 bath house generates over \$5600/m in rental income. Located less than 400 meters from a Rapid Bus stop. 2nd option to construct a multiplex (max 6 units) in this highly sought-after area of North Van, perfectly aligned with the new Provincial Rezoning initiative that is coming June 30

RE/MAX

472 E 4th, V7L 1J5 – Development opportunity in Lower Londsdale (6-Plex or 2 detached homes or Duplex). New Houses on either side of this lot. Potential to subdivide the 6,850 SF lot & build two single detached homes boasting Downtown & Water views. Preliminary plans outline 3-level homes with over 2500 SF of living space & approx 500 sq. ft. of rooftop deck. Re-zoning applications have been approved for similar lots, and the City has confirmed eligibility for a rezoning application. The existing 6 bed, 2 bath house generates over \$5600/m in rental income. Located less than 400 meters from a Rapid Bus stop. 2nd option to construct a multiplex (max 6 units) in this highly sought-after area of North Van, perfectly aligned with the new Provincial Rezoning initiative that is coming June 30