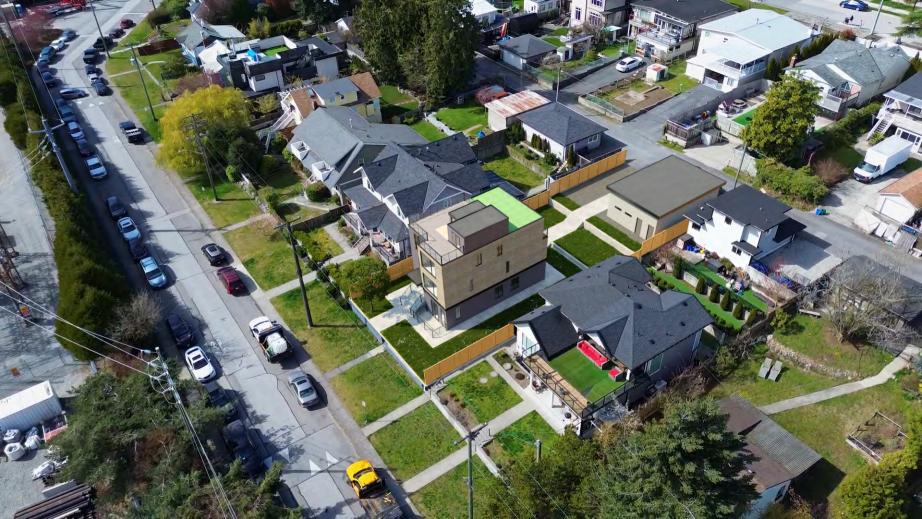

472 E 4th, V7L 1J5 – Development opportunity in Lower Londsdale (6-Plex or 2 detached homes or Duplex). New Houses on either side of this lot. Potential to subdivide the 6,850 SF lot & build two single detached homes boasting Downtown & Water views. Preliminary plans outline 3-level homes with over 2500 SF of living space & approx 500 sq. ft. of rooftop deck. Re-zoning applications have been approved for similar lots, and the City has confirmed eligibility for a rezoning application. The existing 6 bed, 2 bath house generates over \$5600/m in rental income. Located less than 400 meters from a Rapid Bus stop. 2nd option to construct a multiplex (max 6 units) in this highly sought-after area of North Van, perfectly aligned with the new Provincial Rezoning initiative that is coming June 30

RE/MAX

472 E 4th, V7L 1J5 – Development opportunity in Lower Londsdale (6-Plex or 2 detached homes or Duplex). New Houses on either side of this lot. Potential to subdivide the 6,850 SF lot & build two single detached homes boasting Downtown & Water views. Preliminary plans outline 3-level homes with over 2500 SF of living space & approx 500 sq. ft. of rooftop deck. Re-zoning applications have been approved for similar lots, and the City has confirmed eligibility for a rezoning application. The existing 6 bed, 2 bath house generates over \$5600/m in rental income. Located less than 400 meters from a Rapid Bus stop. 2nd option to construct a multiplex (max 6 units) in this highly sought-after area of North Van, perfectly aligned with the new Provincial Rezoning initiative that is coming June 30