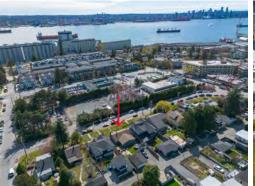

472 E 4th, V7L 1J5 – Development opportunity in Lower Londsdale (6-Plex or 2 detached homes or Duplex). New Houses on either side of this lot. Potential to subdivide the 6,850 SF lot & build two single detached homes boasting Downtown & Water views. Preliminary plans outline 3-level homes with over 2500 SF of living space & approx 500 sq. ft. of rooftop deck. Re-zoning applications have been approved for similar lots, and the City has confirmed eligibility for a rezoning application. The existing 6 bed, 2 bath house generates over \$5600/m in rental income. Located less than 400 meters from a Rapid Bus stop. 2nd option to construct a multiplex (max 6 units) in this highly sought-after area of North Van, perfectly aligned with the new Provincial Rezoning initiative that is coming June 30

RE/MAX

472 E 4th, V7L 1J5 – Development opportunity in Lower Londsdale (6-Plex or 2 detached homes or Duplex). New Houses on either side of this lot. Potential to subdivide the 6,850 SF lot & build two single detached homes boasting Downtown & Water views. Preliminary plans outline 3-level homes with over 2500 SF of living space & approx 500 sq. ft. of rooftop deck. Re-zoning applications have been approved for similar lots, and the City has confirmed eligibility for a rezoning application. The existing 6 bed, 2 bath house generates over \$5600/m in rental income. Located less than 400 meters from a Rapid Bus stop. 2nd option to construct a multiplex (max 6 units) in this highly sought-after area of North Van, perfectly aligned with the new Provincial Rezoning initiative that is coming June 30