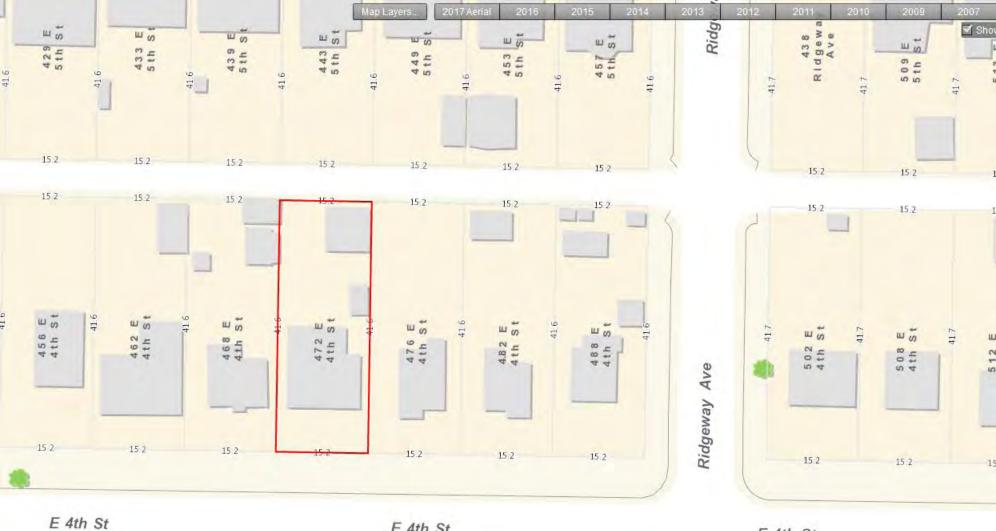

# 472 4TH ST E North Vancouver BC V7L 1J5

| PID              | 014-869-98                    | 85            |            | Legal Descrip | otion    | LOT 16 BLOCK 20 DI   | STRICT LOT 273 PLAN 1063 |  |
|------------------|-------------------------------|---------------|------------|---------------|----------|----------------------|--------------------------|--|
| Zoning           | RS-1 - One-Unit Residential 1 |               |            | Plan          |          | VAP1063              |                          |  |
| Registered Owner | PO*, P*                       |               |            | Community F   | Plans(s) | OCP: Residential Lev | el 1, not in ALR         |  |
| Floor Area       | 1318 Ft <sup>2</sup>          | Max Elevation | 58.34 m    | Year Built    | 1957     | Transit Score        | 53 / Good Transit        |  |
| Lot Size         | 6821.38 ft <sup>2</sup>       | Min Elevation | 53.37 m    | Bedrooms      | 3        | Walk Score           | 65 / Somewhat Walkable   |  |
| Dimensions       | -                             | Annual Taxes  | \$4,535.66 | Bathrooms     | 2        | Structure            | SINGLE FAMILY DWELLING   |  |

### LEGAL DESCRIPTION:

LOT 16 BLOCK 20 DISTRICT LOTS 273. GROUP 1 NEW WESTMINSTER DISTRICT **PLAN 1063** 