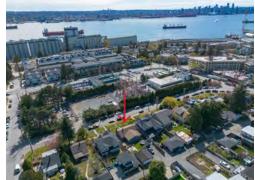

472 E 4th, V7L 1J5 – Development opportunity in Lower Londsdale (6-Plex or 2 detached homes or Duplex). New Houses on either side of this lot. Potential to subdivide the 6,850 SF lot & build two single detached homes boasting Downtown & Water views. Preliminary plans outline 3-level homes with over 2500 SF of living space & approx 500 sq. ft. of rooftop deck. Re-zoning applications have been approved for similar lots, and the City has confirmed eligibility for a rezoning application. The existing 6 bed, 2 bath house generates over \$5600/m in rental income. Located less than 400 meters from a Rapid Bus stop. 2nd option to construct a multiplex (max 6 units) in this highly sought-after area of North Van, perfectly aligned with the new Provincial Rezoning initiative that is coming June 30

RE/MAX

472 E 4th, V7L 1J5 – Development opportunity in Lower Londsdale (6-Plex or 2 detached homes or Duplex). New Houses on either side of this lot. Potential to subdivide the 6,850 SF lot & build two single detached homes boasting Downtown & Water views. Preliminary plans outline 3-level homes with over 2500 SF of living space & approx 500 sq. ft. of rooftop deck. Re-zoning applications have been approved for similar lots, and the City has confirmed eligibility for a rezoning application. The existing 6 bed, 2 bath house generates over \$5600/m in rental income. Located less than 400 meters from a Rapid Bus stop. 2nd option to construct a multiplex (max 6 units) in this highly sought-after area of North Van, perfectly aligned with the new Provincial Rezoning initiative that is coming June 30