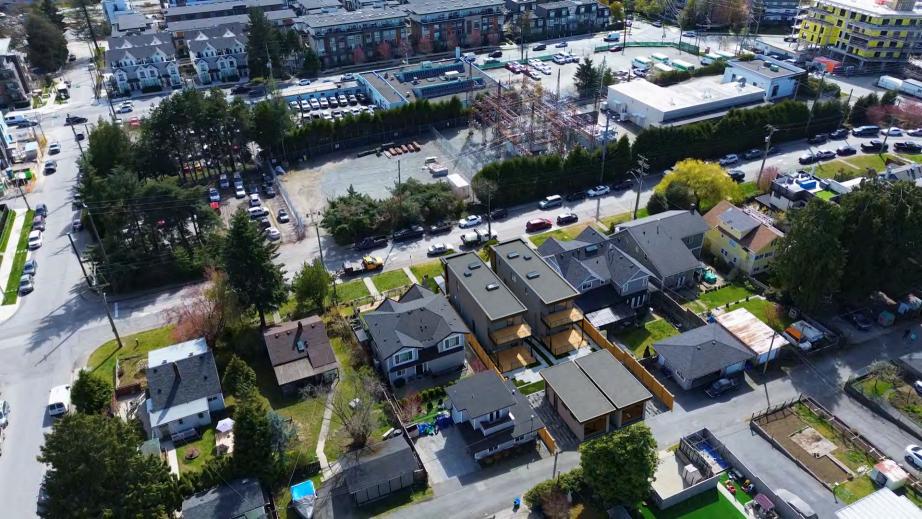

472 E 4th, V7L 1J5 – Development opportunity in Lower Londsdale (6-Plex or 2 detached homes or Duplex). New Houses on either side of this lot. Potential to subdivide the 6,850 SF lot & build two single detached homes boasting Downtown & Water views. Preliminary plans outline 3-level homes with over 2500 SF of living space & approx 500 sq. ft. of rooftop deck. Re-zoning applications have been approved for similar lots, and the City has confirmed eligibility for a rezoning application. The existing 6 bed, 2 bath house generates over \$5600/m in rental income. Located less than 400 meters from a Rapid Bus stop. 2nd option to construct a multiplex (max 6 units) in this highly sought-after area of North Van, perfectly aligned with the new Provincial Rezoning initiative that is coming June 30

RE/MAX

472 E 4th, V7L 1J5 – Development opportunity in Lower Londsdale (6-Plex or 2 detached homes or Duplex). New Houses on either side of this lot. Potential to subdivide the 6,850 SF lot & build two single detached homes boasting Downtown & Water views. Preliminary plans outline 3-level homes with over 2500 SF of living space & approx 500 sq. ft. of rooftop deck. Re-zoning applications have been approved for similar lots, and the City has confirmed eligibility for a rezoning application. The existing 6 bed, 2 bath house generates over \$5600/m in rental income. Located less than 400 meters from a Rapid Bus stop. 2nd option to construct a multiplex (max 6 units) in this highly sought-after area of North Van, perfectly aligned with the new Provincial Rezoning initiative that is coming June 30