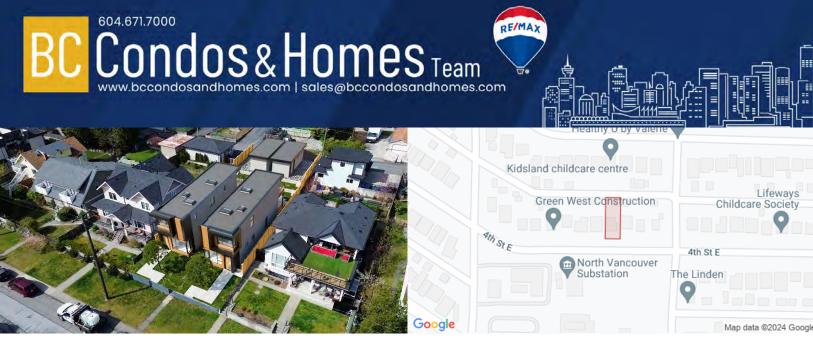

472 E 4th, V7L 1J5 – Development opportunity in Lower Londsdale (6-Plex or 2 detached homes or Duplex). New Houses on either side of this lot. Potential to subdivide the 6,850 SF lot & build two single detached homes boasting Downtown & Water views. Preliminary plans outline 3-level homes with over 2500 SF of living space & approx 500 sq. ft. of rooftop deck. Re-zoning applications have been approved for similar lots, and the City has confirmed eligibility for a rezoning application. The existing 6 bed, 2 bath house generates over \$5600/m in rental income. Located less than 400 meters from a Rapid Bus stop. 2nd option to construct a multiplex (max 6 units) in this highly sought-after area of North Van, perfectly aligned with the new Provincial Rezoning initiative that is coming June 30

RE/MAX

472 E 4th, V7L 1J5 – Development opportunity in Lower Londsdale (6-Plex or 2 detached homes or Duplex). New Houses on either side of this lot. Potential to subdivide the 6,850 SF lot & build two single detached homes boasting Downtown & Water views. Preliminary plans outline 3-level homes with over 2500 SF of living space & approx 500 sq. ft. of rooftop deck. Re-zoning applications have been approved for similar lots, and the City has confirmed eligibility for a rezoning application. The existing 6 bed, 2 bath house generates over \$5600/m in rental income. Located less than 400 meters from a Rapid Bus stop. 2nd option to construct a multiplex (max 6 units) in this highly sought-after area of North Van, perfectly aligned with the new Provincial Rezoning initiative that is coming June 30