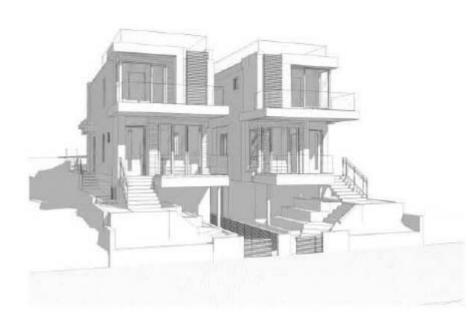

472 E 4th, V7L 1J5 – Development opportunity in Lower Londsdale (6-Plex or 2 detached homes or Duplex). New Houses on either side of this lot. Potential to subdivide the 6,850 SF lot & build two single detached homes boasting Downtown & Water views. Preliminary plans outline 3-level homes with over 2500 SF of living space & approx 500 sq. ft. of rooftop deck. Re-zoning applications have been approved for similar lots, and the City has confirmed eligibility for a rezoning application. The existing 6 bed, 2 bath house generates over \$5600/m in rental income. Located less than 400 meters from a Rapid Bus stop. 2nd option to construct a multiplex (max 6 units) in this highly sought-after area of North Van, perfectly aligned with the new Provincial Rezoning initiative that is coming June 30

RE/MAX

472 E 4th, V7L 1J5 – Development opportunity in Lower Londsdale (6-Plex or 2 detached homes or Duplex). New Houses on either side of this lot. Potential to subdivide the 6,850 SF lot & build two single detached homes boasting Downtown & Water views. Preliminary plans outline 3-level homes with over 2500 SF of living space & approx 500 sq. ft. of rooftop deck. Re-zoning applications have been approved for similar lots, and the City has confirmed eligibility for a rezoning application. The existing 6 bed, 2 bath house generates over \$5600/m in rental income. Located less than 400 meters from a Rapid Bus stop. 2nd option to construct a multiplex (max 6 units) in this highly sought-after area of North Van, perfectly aligned with the new Provincial Rezoning initiative that is coming June 30