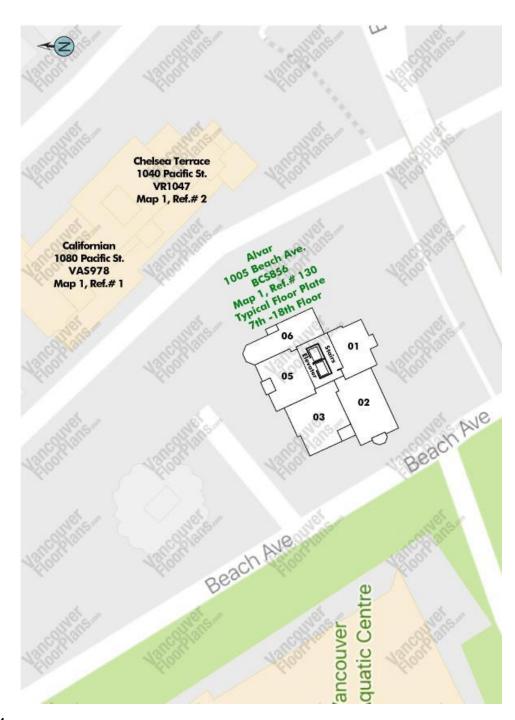

#1601 1005 Beach, Vancouver, BC, V6E 3W2 1 Bedroom + Balcony 716 sq.ft.

#### Copyright 2000 - 2024

vancouverfloorplans.com

#1601 1005 Beach, Vancouver, BC, V6E 3W2 1 Bedroom + Balcony 716 sq.ft.

### Copyright 2000 - 2024

vancouverfloorplans.com

#1601 1005 Beach, Vancouver, BC, V6E 3W2 1 Bedroom + Balcony 716 sq.ft.