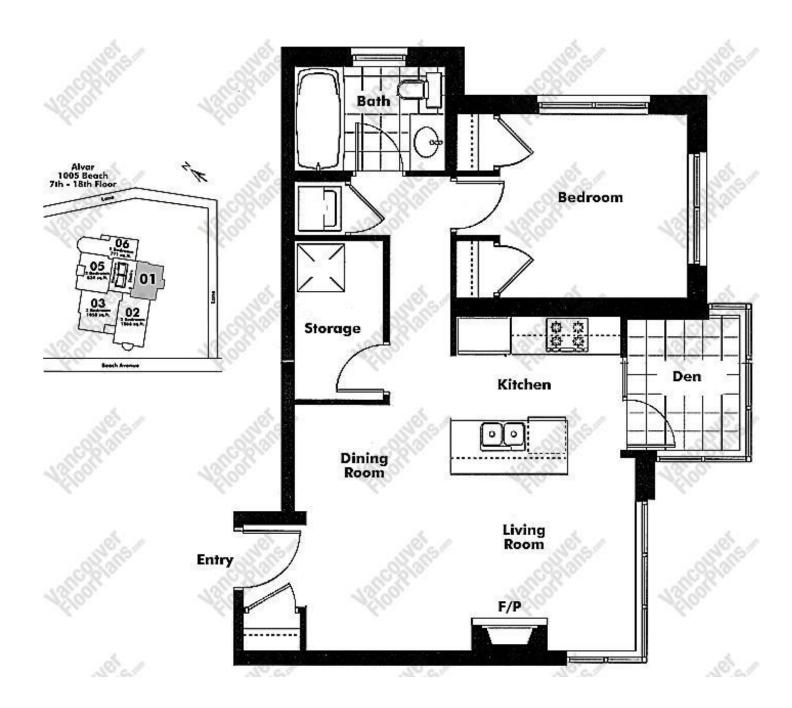

#1601 1005 Beach, Vancouver, BC, V6E 3W2 1 Bedroom + Balcony 716 sq.ft.

#### Copyright 2000 - 2024

vancouverfloorplans.com

#1601 1005 Beach, Vancouver, BC, V6E 3W2 1 Bedroom + Balcony 716 sq.ft.

### Copyright 2000 - 2024

vancouverfloorplans.com

#1601 1005 Beach, Vancouver, BC, V6E 3W2 1 Bedroom + Balcony 716 sq.ft.