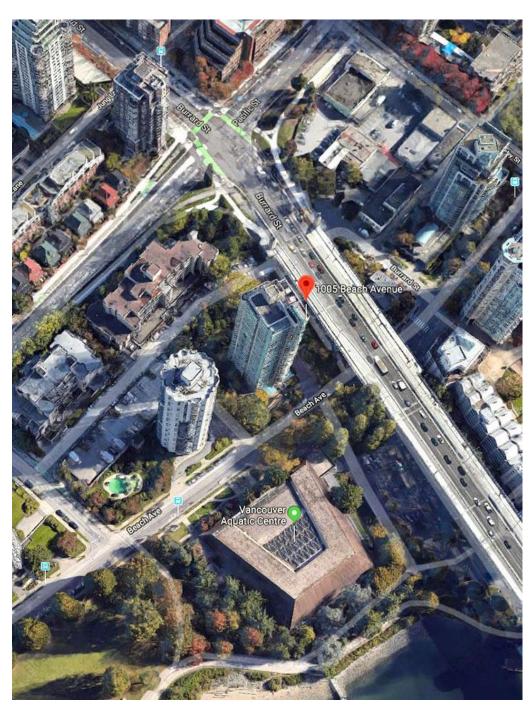

#1601 1005 Beach, Vancouver, BC, V6E 3W2 1 Bedroom + Balcony 716 sq.ft.

#### Copyright 2000 - 2024

vancouverfloorplans.com

#1601 1005 Beach, Vancouver, BC, V6E 3W2 1 Bedroom + Balcony 716 sq.ft.

### Copyright 2000 - 2024

vancouverfloorplans.com

#1601 1005 Beach, Vancouver, BC, V6E 3W2 1 Bedroom + Balcony 716 sq.ft.