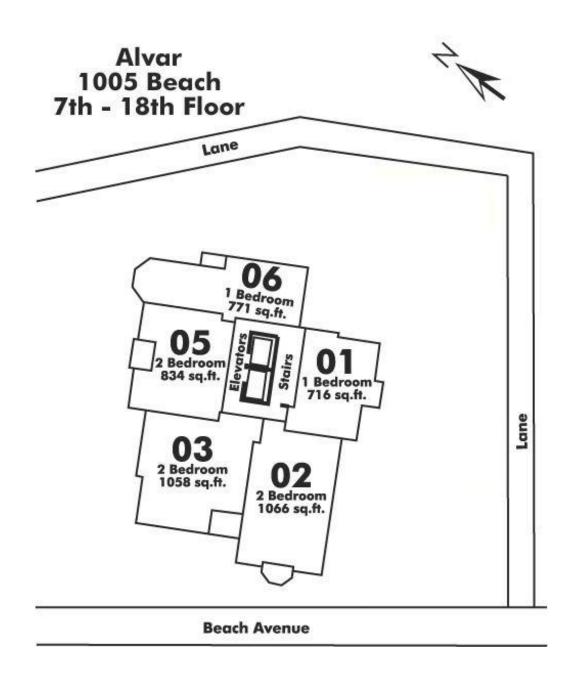

#1601 1005 Beach, Vancouver, BC, V6E 3W2 1 Bedroom + Balcony 716 sq.ft.

#### Copyright 2000 - 2024

vancouverfloorplans.com

#1601 1005 Beach, Vancouver, BC, V6E 3W2 1 Bedroom + Balcony 716 sq.ft.

### Copyright 2000 - 2024

vancouverfloorplans.com

#1601 1005 Beach, Vancouver, BC, V6E 3W2 1 Bedroom + Balcony 716 sq.ft.