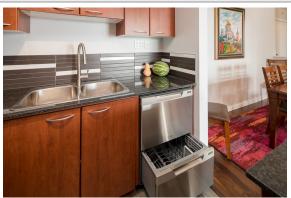

ARCADIA WEST by BOSA. Your updated Sub Penthouse with amazing Southern Views all the way to the Gulf Islands awaits. This 3 bedroom 2 bathroom condo is ready to move-in, freshly painted throughout - just live happily ever after. There is updated engineered wood flooring in the main living space. The master bedroom and 3rd bedroom have new carpet. The master bedroom features black out blinds and a lovely en-suite bathroom with soaker tub. The kitchen has updated stainless Fisher Paykel Fridge and Double Drawer Dish Washer and there is a 5 burner DCS gas stove. The kitchen is open into the living space with an island to sit at. Great location just steps to Save-on-Foods, shopping, and transit. 2 parking and one locker. Book your private showing today. Open Saturday July 16th 2-4pm