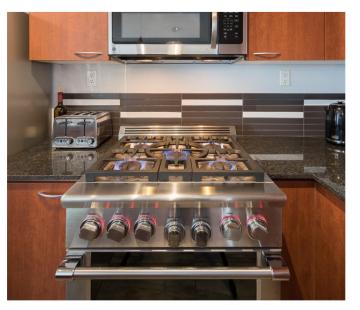

ARCADIA WEST by BOSA. Your updated Sub Penthouse with amazing Southern Views all the way to the Gulf Islands awaits. This 3 bedroom 2 bathroom condo is ready to move-in, freshly painted throughout - just live happily ever after. There is updated engineered wood flooring in the main living space. The master bedroom and 3rd bedroom have new carpet. The master bedroom features black out blinds and a lovely en-suite bathroom with soaker tub. The kitchen has updated stainless Fisher Paykel Fridge and Double Drawer Dish Washer and there is a 5 burner DCS gas stove. The kitchen is open into the living space with an island to sit at. Great location just steps to Save-on-Foods, shopping, and transit. 2 parking and one locker. Book your private showing today. Open Saturday July 16th 2-4pm