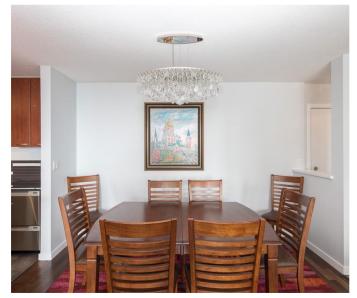

ARCADIA WEST by BOSA. Your updated Sub Penthouse with amazing Southern Views all the way to the Gulf Islands awaits. This 3 bedroom 2 bathroom condo is ready to move-in, freshly painted throughout - just live happily ever after. There is updated engineered wood flooring in the main living space. The master bedroom and 3rd bedroom have new carpet. The master bedroom features black out blinds and a lovely en-suite bathroom with soaker tub. The kitchen has updated stainless Fisher Paykel Fridge and Double Drawer Dish Washer and there is a 5 burner DCS gas stove. The kitchen is open into the living space with an island to sit at. Great location just steps to Save-on-Foods, shopping, and transit. 2 parking and one locker. Book your private showing today. Open Saturday July 16th 2-4pm