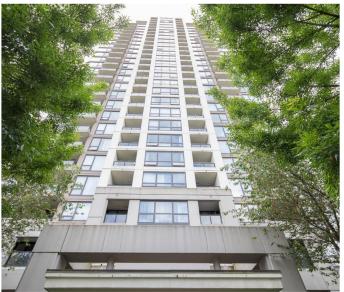

ARCADIA WEST by BOSA. Your updated Sub Penthouse with amazing Southern Views all the way to the Gulf Islands awaits. This 3 bedroom 2 bathroom condo is ready to move-in, freshly painted throughout - just live happily ever after. There is updated engineered wood flooring in the main living space. The master bedroom and 3rd bedroom have new carpet. The master bedroom features black out blinds and a lovely en-suite bathroom with soaker tub. The kitchen has updated stainless Fisher Paykel Fridge and Double Drawer Dish Washer and there is a 5 burner DCS gas stove. The kitchen is open into the living space with an island to sit at. Great location just steps to Save-on-Foods, shopping, and transit. 2 parking and one locker. Book your private showing today. Open Saturday July 16th 2-4pm