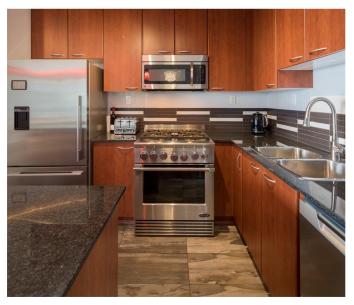

ARCADIA WEST by BOSA. Your updated Sub Penthouse with amazing Southern Views all the way to the Gulf Islands awaits. This 3 bedroom 2 bathroom condo is ready to move-in, freshly painted throughout - just live happily ever after. There is updated engineered wood flooring in the main living space. The master bedroom and 3rd bedroom have new carpet. The master bedroom features black out blinds and a lovely en-suite bathroom with soaker tub. The kitchen has updated stainless Fisher Paykel Fridge and Double Drawer Dish Washer and there is a 5 burner DCS gas stove. The kitchen is open into the living space with an island to sit at. Great location just steps to Save-on-Foods, shopping, and transit. 2 parking and one locker. Book your private showing today. Open Saturday July 16th 2-4pm