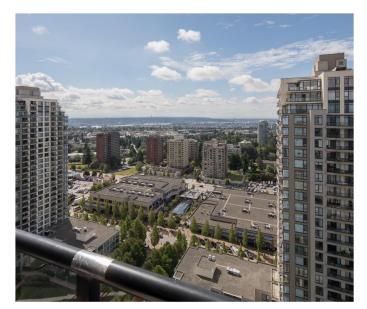

ARCADIA WEST by BOSA. Your updated Sub Penthouse with amazing Southern Views all the way to the Gulf Islands awaits. This 3 bedroom 2 bathroom condo is ready to move-in, freshly painted throughout - just live happily ever after. There is updated engineered wood flooring in the main living space. The master bedroom and 3rd bedroom have new carpet. The master bedroom features black out blinds and a lovely en-suite bathroom with soaker tub. The kitchen has updated stainless Fisher Paykel Fridge and Double Drawer Dish Washer and there is a 5 burner DCS gas stove. The kitchen is open into the living space with an island to sit at. Great location just steps to Save-on-Foods, shopping, and transit. 2 parking and one locker. Book your private showing today. Open Saturday July 16th 2-4pm