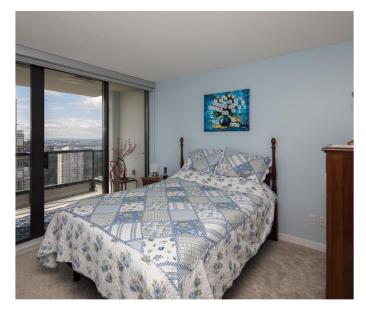

ARCADIA WEST by BOSA. Your updated Sub Penthouse with amazing Southern Views all the way to the Gulf Islands awaits. This 3 bedroom 2 bathroom condo is ready to move-in, freshly painted throughout - just live happily ever after. There is updated engineered wood flooring in the main living space. The master bedroom and 3rd bedroom have new carpet. The master bedroom features black out blinds and a lovely en-suite bathroom with soaker tub. The kitchen has updated stainless Fisher Paykel Fridge and Double Drawer Dish Washer and there is a 5 burner DCS gas stove. The kitchen is open into the living space with an island to sit at. Great location just steps to Save-on-Foods, shopping, and transit. 2 parking and one locker. Book your private showing today. Open Saturday July 16th 2-4pm