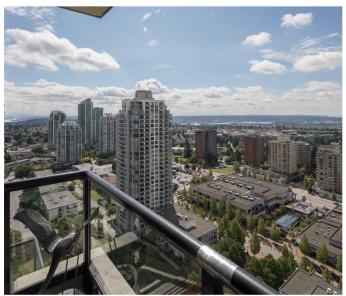

**Total Bedrooms** 3 **Total Baths** 2 FIArTotFin 1,178 RR South BALC **Outdoor Area** View Yes **View - Specify** Sothern Views to Gulf Islands

Approx. Year Built Tot Units in Strata Plan 178 Mgmt. Co Name Mgmt. Co Phone# **Parking Places - Total** Parking Places -Covered

ARCADIA WEST by BOSA. Your updated Sub Penthouse with amazing Southern Views all the way to the Gulf Islands awaits. This 3 bedroom 2 bathroom condo is ready to move-in, freshly painted throughout - just live happily ever after. There is updated engineered wood flooring in the main living space. The master bedroom and 3rd bedroom have new carpet. The master bedroom features black out blinds and a lovely en-suite bathroom with soaker tub. The kitchen has updated stainless Fisher Paykel Fridge and Double Drawer Dish Washer and there is a 5 burner DCS gas stove. The kitchen is open into the living space with an island to sit at. Great location just steps to Save-on-Foods, shopping, and transit. 2 parking and one locker. Book your private showing today. Open Saturday July 16th 2-4pm