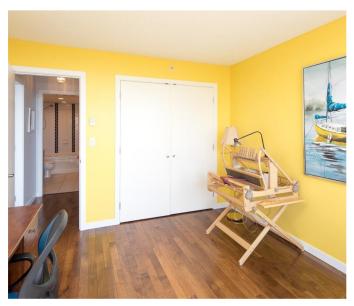

ARCADIA WEST by BOSA. Your updated Sub Penthouse with amazing Southern Views all the way to the Gulf Islands awaits. This 3 bedroom 2 bathroom condo is ready to move-in, freshly painted throughout - just live happily ever after. There is updated engineered wood flooring in the main living space. The master bedroom and 3rd bedroom have new carpet. The master bedroom features black out blinds and a lovely en-suite bathroom with soaker tub. The kitchen has updated stainless Fisher Paykel Fridge and Double Drawer Dish Washer and there is a 5 burner DCS gas stove. The kitchen is open into the living space with an island to sit at. Great location just steps to Save-on-Foods, shopping, and transit. 2 parking and one locker. Book your private showing today. Open Saturday July 16th 2-4pm