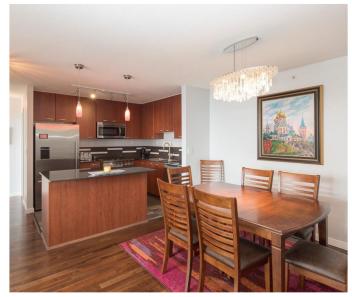

ARCADIA WEST by BOSA. Your updated Sub Penthouse with amazing Southern Views all the way to the Gulf Islands awaits. This 3 bedroom 2 bathroom condo is ready to move-in, freshly painted throughout - just live happily ever after. There is updated engineered wood flooring in the main living space. The master bedroom and 3rd bedroom have new carpet. The master bedroom features black out blinds and a lovely en-suite bathroom with soaker tub. The kitchen has updated stainless Fisher Paykel Fridge and Double Drawer Dish Washer and there is a 5 burner DCS gas stove. The kitchen is open into the living space with an island to sit at. Great location just steps to Save-on-Foods, shopping, and transit. 2 parking and one locker. Book your private showing today. Open Saturday July 16th 2-4pm