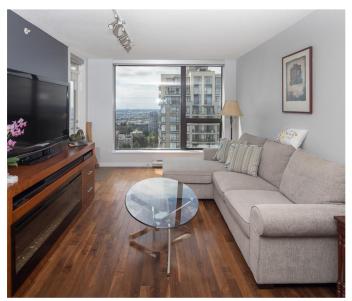

ARCADIA WEST by BOSA. Your updated Sub Penthouse with amazing Southern Views all the way to the Gulf Islands awaits. This 3 bedroom 2 bathroom condo is ready to move-in, freshly painted throughout - just live happily ever after. There is updated engineered wood flooring in the main living space. The master bedroom and 3rd bedroom have new carpet. The master bedroom features black out blinds and a lovely en-suite bathroom with soaker tub. The kitchen has updated stainless Fisher Paykel Fridge and Double Drawer Dish Washer and there is a 5 burner DCS gas stove. The kitchen is open into the living space with an island to sit at. Great location just steps to Save-on-Foods, shopping, and transit. 2 parking and one locker. Book your private showing today. Open Saturday July 16th 2-4pm