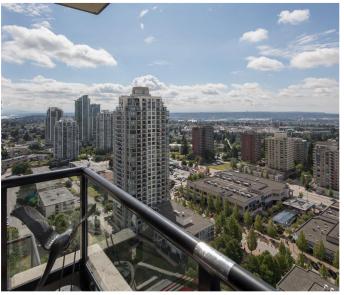

ARCADIA WEST by BOSA. Your updated Sub Penthouse with amazing Southern Views all the way to the Gulf Islands awaits. This 3 bedroom 2 bathroom condo is ready to move-in, freshly painted throughout - just live happily ever after. There is updated engineered wood flooring in the main living space. The master bedroom and 3rd bedroom have new carpet. The master bedroom features black out blinds and a lovely en-suite bathroom with soaker tub. The kitchen has updated stainless Fisher Paykel Fridge and Double Drawer Dish Washer and there is a 5 burner DCS gas stove. The kitchen is open into the living space with an island to sit at. Great location just steps to Save-on-Foods, shopping, and transit. 2 parking and one locker. Book your private showing today. Open Saturday July 16th 2-4pm