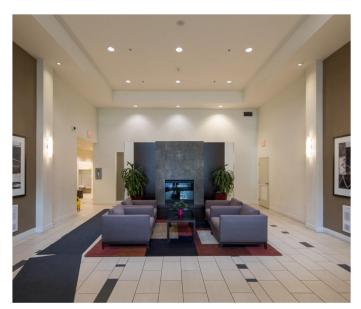

ARCADIA WEST by BOSA. Your updated Sub Penthouse with amazing Southern Views all the way to the Gulf Islands awaits. This 3 bedroom 2 bathroom condo is ready to move-in, freshly painted throughout - just live happily ever after. There is updated engineered wood flooring in the main living space. The master bedroom and 3rd bedroom have new carpet. The master bedroom features black out blinds and a lovely en-suite bathroom with soaker tub. The kitchen has updated stainless Fisher Paykel Fridge and Double Drawer Dish Washer and there is a 5 burner DCS gas stove. The kitchen is open into the living space with an island to sit at. Great location just steps to Save-on-Foods, shopping, and transit. 2 parking and one locker. Book your private showing today. Open Saturday July 16th 2-4pm