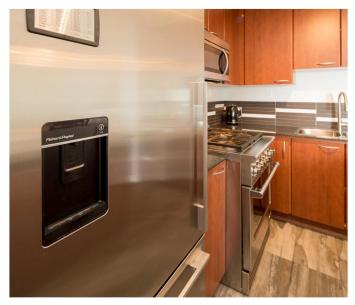

ARCADIA WEST by BOSA. Your updated Sub Penthouse with amazing Southern Views all the way to the Gulf Islands awaits. This 3 bedroom 2 bathroom condo is ready to move-in, freshly painted throughout - just live happily ever after. There is updated engineered wood flooring in the main living space. The master bedroom and 3rd bedroom have new carpet. The master bedroom features black out blinds and a lovely en-suite bathroom with soaker tub. The kitchen has updated stainless Fisher Paykel Fridge and Double Drawer Dish Washer and there is a 5 burner DCS gas stove. The kitchen is open into the living space with an island to sit at. Great location just steps to Save-on-Foods, shopping, and transit. 2 parking and one locker. Book your private showing today. Open Saturday July 16th 2-4pm