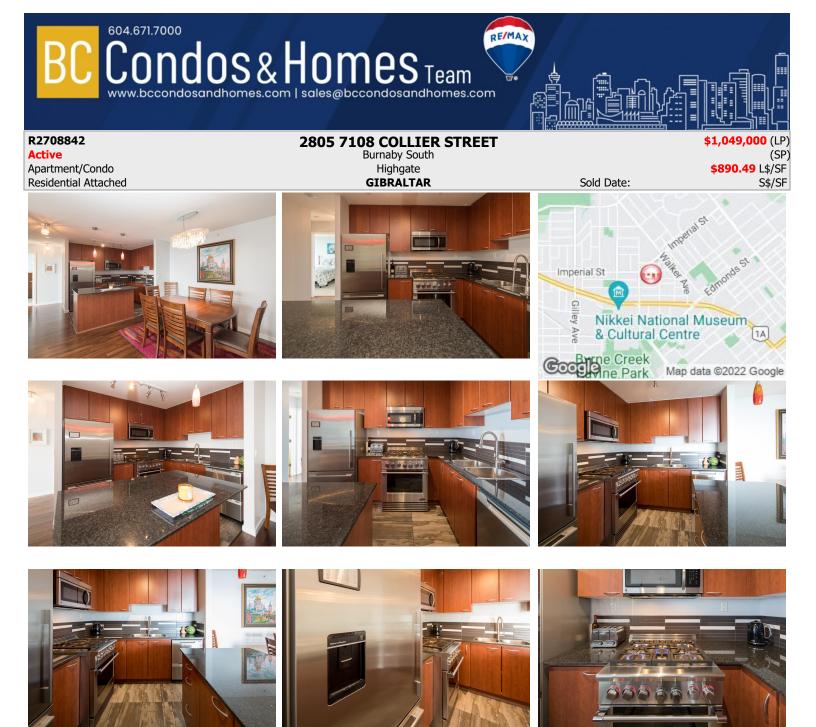

ARCADIA WEST by BOSA. Your updated Sub Penthouse with amazing Southern Views all the way to the Gulf Islands awaits. This 3 bedroom 2 bathroom condo is ready to move-in, freshly painted throughout - just live happily ever after. There is updated engineered wood flooring in the main living space. The master bedroom and 3rd bedroom have new carpet. The master bedroom features black out blinds and a lovely en-suite bathroom with soaker tub. The kitchen has updated stainless Fisher Paykel Fridge and Double Drawer Dish Washer and there is a 5 burner DCS gas stove. The kitchen is open into the living space with an island to sit at. Great location just steps to Save-on-Foods, shopping, and transit. 2 parking and one locker. Book your private showing today. Open Saturday July 16th 2-4pm