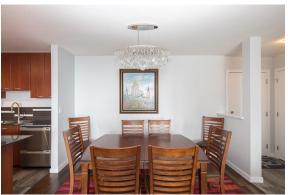

ARCADIA WEST by BOSA. Your updated Sub Penthouse with amazing Southern Views all the way to the Gulf Islands awaits. This 3 bedroom 2 bathroom condo is ready to move-in, freshly painted throughout - just live happily ever after. There is updated engineered wood flooring in the main living space. The master bedroom and 3rd bedroom have new carpet. The master bedroom features black out blinds and a lovely en-suite bathroom with soaker tub. The kitchen has updated stainless Fisher Paykel Fridge and Double Drawer Dish Washer and there is a 5 burner DCS gas stove. The kitchen is open into the living space with an island to sit at. Great location just steps to Save-on-Foods, shopping, and transit. 2 parking and one locker. Book your private showing today. Open Saturday July 16th 2-4pm