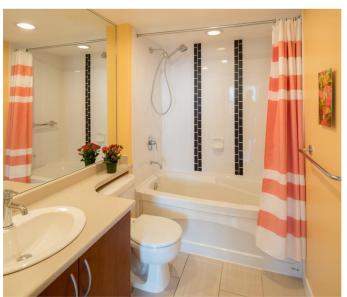

ARCADIA WEST by BOSA. Your updated Sub Penthouse with amazing Southern Views all the way to the Gulf Islands awaits. This 3 bedroom 2 bathroom condo is ready to move-in, freshly painted throughout - just live happily ever after. There is updated engineered wood flooring in the main living space. The master bedroom and 3rd bedroom have new carpet. The master bedroom features black out blinds and a lovely en-suite bathroom with soaker tub. The kitchen has updated stainless Fisher Paykel Fridge and Double Drawer Dish Washer and there is a 5 burner DCS gas stove. The kitchen is open into the living space with an island to sit at. Great location just steps to Save-on-Foods, shopping, and transit. 2 parking and one locker. Book your private showing today. Open Saturday July 16th 2-4pm