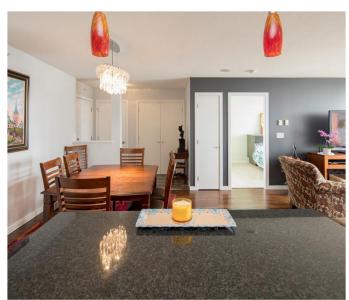

ARCADIA WEST by BOSA. Your updated Sub Penthouse with amazing Southern Views all the way to the Gulf Islands awaits. This 3 bedroom 2 bathroom condo is ready to move-in, freshly painted throughout - just live happily ever after. There is updated engineered wood flooring in the main living space. The master bedroom and 3rd bedroom have new carpet. The master bedroom features black out blinds and a lovely en-suite bathroom with soaker tub. The kitchen has updated stainless Fisher Paykel Fridge and Double Drawer Dish Washer and there is a 5 burner DCS gas stove. The kitchen is open into the living space with an island to sit at. Great location just steps to Save-on-Foods, shopping, and transit. 2 parking and one locker. Book your private showing today. Open Saturday July 16th 2-4pm