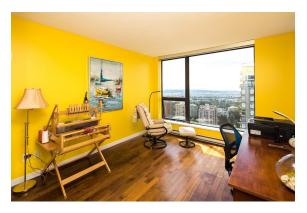

ARCADIA WEST by BOSA. Your updated Sub Penthouse with amazing Southern Views all the way to the Gulf Islands awaits. This 3 bedroom 2 bathroom condo is ready to move-in, freshly painted throughout - just live happily ever after. There is updated engineered wood flooring in the main living space. The master bedroom and 3rd bedroom have new carpet. The master bedroom features black out blinds and a lovely en-suite bathroom with soaker tub. The kitchen has updated stainless Fisher Paykel Fridge and Double Drawer Dish Washer and there is a 5 burner DCS gas stove. The kitchen is open into the living space with an island to sit at. Great location just steps to Save-on-Foods, shopping, and transit. 2 parking and one locker. Book your private showing today. Open Saturday July 16th 2-4pm