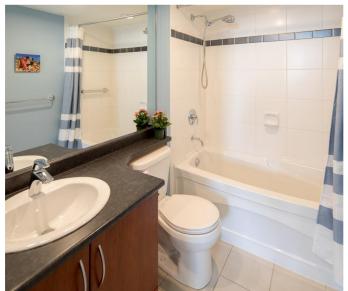

ARCADIA WEST by BOSA. Your updated Sub Penthouse with amazing Southern Views all the way to the Gulf Islands awaits. This 3 bedroom 2 bathroom condo is ready to move-in, freshly painted throughout - just live happily ever after. There is updated engineered wood flooring in the main living space. The master bedroom and 3rd bedroom have new carpet. The master bedroom features black out blinds and a lovely en-suite bathroom with soaker tub. The kitchen has updated stainless Fisher Paykel Fridge and Double Drawer Dish Washer and there is a 5 burner DCS gas stove. The kitchen is open into the living space with an island to sit at. Great location just steps to Save-on-Foods, shopping, and transit. 2 parking and one locker. Book your private showing today. Open Saturday July 16th 2-4pm