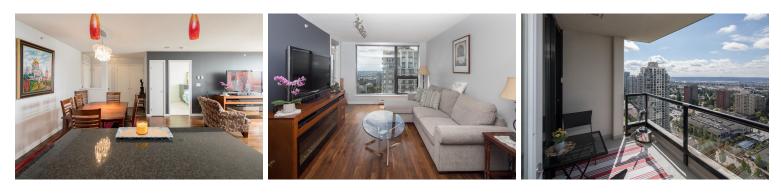

**Total Bedrooms** 3 **Total Baths** 2 FIArTotFin 1,178 RR South BALC **Outdoor Area** View Yes **View - Specify** Sothern Views to Gulf Islands

Approx. Year Built Tot Units in Strata Plan 178 Mgmt. Co Name Mgmt. Co Phone# **Parking Places - Total** Parking Places -Covered

ARCADIA WEST by BOSA. Your updated Sub Penthouse with amazing Southern Views all the way to the Gulf Islands awaits. This 3 bedroom 2 bathroom condo is ready to move-in, freshly painted throughout - just live happily ever after. There is updated engineered wood flooring in the main living space. The master bedroom and 3rd bedroom have new carpet. The master bedroom features black out blinds and a lovely en-suite bathroom with soaker tub. The kitchen has updated stainless Fisher Paykel Fridge and Double Drawer Dish Washer and there is a 5 burner DCS gas stove. The kitchen is open into the living space with an island to sit at. Great location just steps to Save-on-Foods, shopping, and transit. 2 parking and one locker. Book your private showing today. Open Saturday July 16th 2-4pm