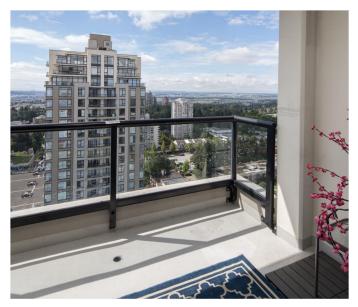

**Total Bedrooms** 3 **Total Baths** 2 FIArTotFin 1,178 RR South BALC **Outdoor Area** View Yes **View - Specify** Sothern Views to Gulf Islands

Approx. Year Built Tot Units in Strata Plan 178 Mgmt. Co Name Mgmt. Co Phone# **Parking Places - Total** Parking Places -Covered

ARCADIA WEST by BOSA. Your updated Sub Penthouse with amazing Southern Views all the way to the Gulf Islands awaits. This 3 bedroom 2 bathroom condo is ready to move-in, freshly painted throughout - just live happily ever after. There is updated engineered wood flooring in the main living space. The master bedroom and 3rd bedroom have new carpet. The master bedroom features black out blinds and a lovely en-suite bathroom with soaker tub. The kitchen has updated stainless Fisher Paykel Fridge and Double Drawer Dish Washer and there is a 5 burner DCS gas stove. The kitchen is open into the living space with an island to sit at. Great location just steps to Save-on-Foods, shopping, and transit. 2 parking and one locker. Book your private showing today. Open Saturday July 16th 2-4pm