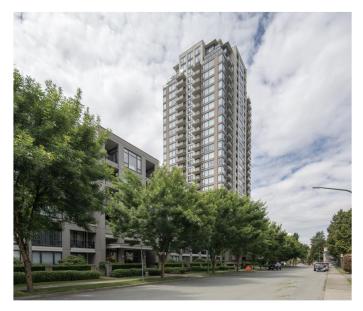

ARCADIA WEST by BOSA. Your updated Sub Penthouse with amazing Southern Views all the way to the Gulf Islands awaits. This 3 bedroom 2 bathroom condo is ready to move-in, freshly painted throughout - just live happily ever after. There is updated engineered wood flooring in the main living space. The master bedroom and 3rd bedroom have new carpet. The master bedroom features black out blinds and a lovely en-suite bathroom with soaker tub. The kitchen has updated stainless Fisher Paykel Fridge and Double Drawer Dish Washer and there is a 5 burner DCS gas stove. The kitchen is open into the living space with an island to sit at. Great location just steps to Save-on-Foods, shopping, and transit. 2 parking and one locker. Book your private showing today. Open Saturday July 16th 2-4pm