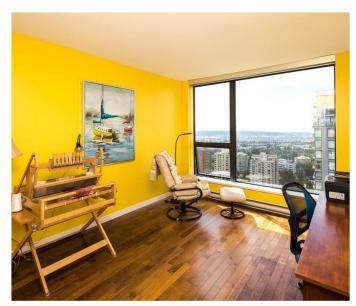

ARCADIA WEST by BOSA. Your updated Sub Penthouse with amazing Southern Views all the way to the Gulf Islands awaits. This 3 bedroom 2 bathroom condo is ready to move-in, freshly painted throughout - just live happily ever after. There is updated engineered wood flooring in the main living space. The master bedroom and 3rd bedroom have new carpet. The master bedroom features black out blinds and a lovely en-suite bathroom with soaker tub. The kitchen has updated stainless Fisher Paykel Fridge and Double Drawer Dish Washer and there is a 5 burner DCS gas stove. The kitchen is open into the living space with an island to sit at. Great location just steps to Save-on-Foods, shopping, and transit. 2 parking and one locker. Book your private showing today. Open Saturday July 16th 2-4pm