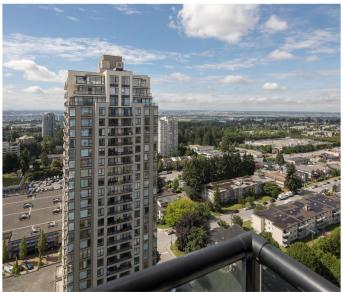

ARCADIA WEST by BOSA. Your updated Sub Penthouse with amazing Southern Views all the way to the Gulf Islands awaits. This 3 bedroom 2 bathroom condo is ready to move-in, freshly painted throughout - just live happily ever after. There is updated engineered wood flooring in the main living space. The master bedroom and 3rd bedroom have new carpet. The master bedroom features black out blinds and a lovely en-suite bathroom with soaker tub. The kitchen has updated stainless Fisher Paykel Fridge and Double Drawer Dish Washer and there is a 5 burner DCS gas stove. The kitchen is open into the living space with an island to sit at. Great location just steps to Save-on-Foods, shopping, and transit. 2 parking and one locker. Book your private showing today. Open Saturday July 16th 2-4pm