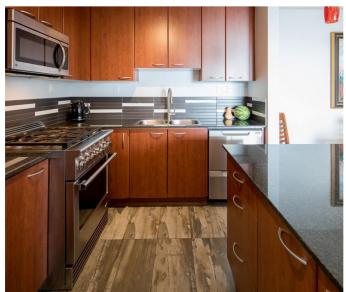

ARCADIA WEST by BOSA. Your updated Sub Penthouse with amazing Southern Views all the way to the Gulf Islands awaits. This 3 bedroom 2 bathroom condo is ready to move-in, freshly painted throughout - just live happily ever after. There is updated engineered wood flooring in the main living space. The master bedroom and 3rd bedroom have new carpet. The master bedroom features black out blinds and a lovely en-suite bathroom with soaker tub. The kitchen has updated stainless Fisher Paykel Fridge and Double Drawer Dish Washer and there is a 5 burner DCS gas stove. The kitchen is open into the living space with an island to sit at. Great location just steps to Save-on-Foods, shopping, and transit. 2 parking and one locker. Book your private showing today. Open Saturday July 16th 2-4pm