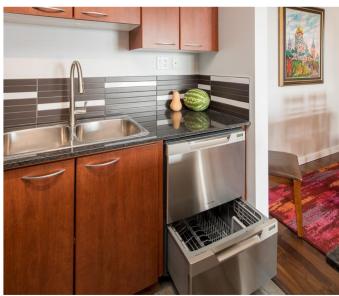

ARCADIA WEST by BOSA. Your updated Sub Penthouse with amazing Southern Views all the way to the Gulf Islands awaits. This 3 bedroom 2 bathroom condo is ready to move-in, freshly painted throughout - just live happily ever after. There is updated engineered wood flooring in the main living space. The master bedroom and 3rd bedroom have new carpet. The master bedroom features black out blinds and a lovely en-suite bathroom with soaker tub. The kitchen has updated stainless Fisher Paykel Fridge and Double Drawer Dish Washer and there is a 5 burner DCS gas stove. The kitchen is open into the living space with an island to sit at. Great location just steps to Save-on-Foods, shopping, and transit. 2 parking and one locker. Book your private showing today. Open Saturday July 16th 2-4pm