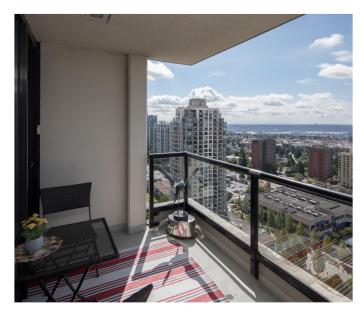

**Total Bedrooms** 3 **Total Baths** 2 FIArTotFin 1,178 RR South BALC **Outdoor Area** View Yes **View - Specify** Sothern Views to Gulf Islands

Approx. Year Built Tot Units in Strata Plan 178 Mgmt. Co Name Mgmt. Co Phone# **Parking Places - Total** Parking Places -Covered

ARCADIA WEST by BOSA. Your updated Sub Penthouse with amazing Southern Views all the way to the Gulf Islands awaits. This 3 bedroom 2 bathroom condo is ready to move-in, freshly painted throughout - just live happily ever after. There is updated engineered wood flooring in the main living space. The master bedroom and 3rd bedroom have new carpet. The master bedroom features black out blinds and a lovely en-suite bathroom with soaker tub. The kitchen has updated stainless Fisher Paykel Fridge and Double Drawer Dish Washer and there is a 5 burner DCS gas stove. The kitchen is open into the living space with an island to sit at. Great location just steps to Save-on-Foods, shopping, and transit. 2 parking and one locker. Book your private showing today. Open Saturday July 16th 2-4pm