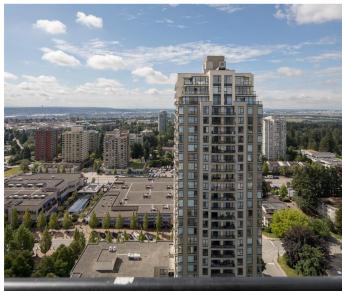

ARCADIA WEST by BOSA. Your updated Sub Penthouse with amazing Southern Views all the way to the Gulf Islands awaits. This 3 bedroom 2 bathroom condo is ready to move-in, freshly painted throughout - just live happily ever after. There is updated engineered wood flooring in the main living space. The master bedroom and 3rd bedroom have new carpet. The master bedroom features black out blinds and a lovely en-suite bathroom with soaker tub. The kitchen has updated stainless Fisher Paykel Fridge and Double Drawer Dish Washer and there is a 5 burner DCS gas stove. The kitchen is open into the living space with an island to sit at. Great location just steps to Save-on-Foods, shopping, and transit. 2 parking and one locker. Book your private showing today. Open Saturday July 16th 2-4pm