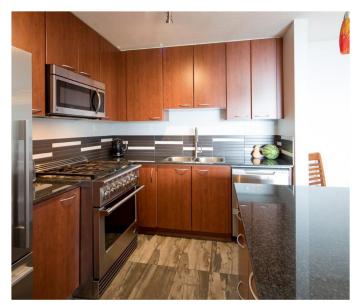

ARCADIA WEST by BOSA. Your updated Sub Penthouse with amazing Southern Views all the way to the Gulf Islands awaits. This 3 bedroom 2 bathroom condo is ready to move-in, freshly painted throughout - just live happily ever after. There is updated engineered wood flooring in the main living space. The master bedroom and 3rd bedroom have new carpet. The master bedroom features black out blinds and a lovely en-suite bathroom with soaker tub. The kitchen has updated stainless Fisher Paykel Fridge and Double Drawer Dish Washer and there is a 5 burner DCS gas stove. The kitchen is open into the living space with an island to sit at. Great location just steps to Save-on-Foods, shopping, and transit. 2 parking and one locker. Book your private showing today. Open Saturday July 16th 2-4pm