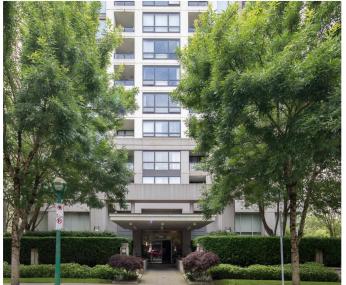

ARCADIA WEST by BOSA. Your updated Sub Penthouse with amazing Southern Views all the way to the Gulf Islands awaits. This 3 bedroom 2 bathroom condo is ready to move-in, freshly painted throughout - just live happily ever after. There is updated engineered wood flooring in the main living space. The master bedroom and 3rd bedroom have new carpet. The master bedroom features black out blinds and a lovely en-suite bathroom with soaker tub. The kitchen has updated stainless Fisher Paykel Fridge and Double Drawer Dish Washer and there is a 5 burner DCS gas stove. The kitchen is open into the living space with an island to sit at. Great location just steps to Save-on-Foods, shopping, and transit. 2 parking and one locker. Book your private showing today. Open Saturday July 16th 2-4pm