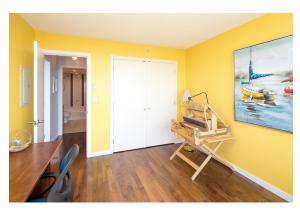

ARCADIA WEST by BOSA. Your updated Sub Penthouse with amazing Southern Views all the way to the Gulf Islands awaits. This 3 bedroom 2 bathroom condo is ready to move-in, freshly painted throughout - just live happily ever after. There is updated engineered wood flooring in the main living space. The master bedroom and 3rd bedroom have new carpet. The master bedroom features black out blinds and a lovely en-suite bathroom with soaker tub. The kitchen has updated stainless Fisher Paykel Fridge and Double Drawer Dish Washer and there is a 5 burner DCS gas stove. The kitchen is open into the living space with an island to sit at. Great location just steps to Save-on-Foods, shopping, and transit. 2 parking and one locker. Book your private showing today. Open Saturday July 16th 2-4pm