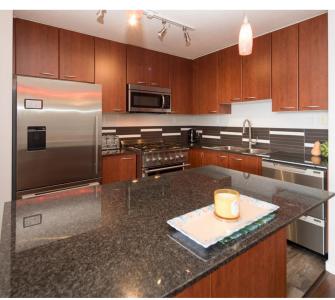

ARCADIA WEST by BOSA. Your updated Sub Penthouse with amazing Southern Views all the way to the Gulf Islands awaits. This 3 bedroom 2 bathroom condo is ready to move-in, freshly painted throughout - just live happily ever after. There is updated engineered wood flooring in the main living space. The master bedroom and 3rd bedroom have new carpet. The master bedroom features black out blinds and a lovely en-suite bathroom with soaker tub. The kitchen has updated stainless Fisher Paykel Fridge and Double Drawer Dish Washer and there is a 5 burner DCS gas stove. The kitchen is open into the living space with an island to sit at. Great location just steps to Save-on-Foods, shopping, and transit. 2 parking and one locker. Book your private showing today. Open Saturday July 16th 2-4pm