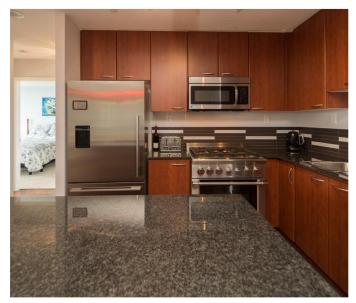

ARCADIA WEST by BOSA. Your updated Sub Penthouse with amazing Southern Views all the way to the Gulf Islands awaits. This 3 bedroom 2 bathroom condo is ready to move-in, freshly painted throughout - just live happily ever after. There is updated engineered wood flooring in the main living space. The master bedroom and 3rd bedroom have new carpet. The master bedroom features black out blinds and a lovely en-suite bathroom with soaker tub. The kitchen has updated stainless Fisher Paykel Fridge and Double Drawer Dish Washer and there is a 5 burner DCS gas stove. The kitchen is open into the living space with an island to sit at. Great location just steps to Save-on-Foods, shopping, and transit. 2 parking and one locker. Book your private showing today. Open Saturday July 16th 2-4pm