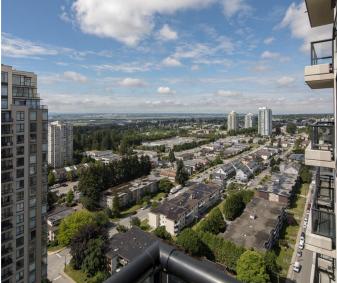

ARCADIA WEST by BOSA. Your updated Sub Penthouse with amazing Southern Views all the way to the Gulf Islands awaits. This 3 bedroom 2 bathroom condo is ready to move-in, freshly painted throughout - just live happily ever after. There is updated engineered wood flooring in the main living space. The master bedroom and 3rd bedroom have new carpet. The master bedroom features black out blinds and a lovely en-suite bathroom with soaker tub. The kitchen has updated stainless Fisher Paykel Fridge and Double Drawer Dish Washer and there is a 5 burner DCS gas stove. The kitchen is open into the living space with an island to sit at. Great location just steps to Save-on-Foods, shopping, and transit. 2 parking and one locker. Book your private showing today. Open Saturday July 16th 2-4pm