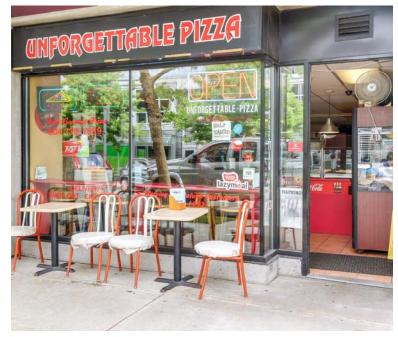

Registered Owner Leasehold

450 W. 8th Ave Vancouver, BC V5Y 1N9. "Unforgettable Pizza" - 20 years of success & profit at this 671 s/f location, this owner is selling for all of the right reasons. The books show it, the price is right and the time is now. Within one of the busiest areas of Vancouver with lots of corporate repeat clients like City Hall, VPD & VGH. This gem has its own pull-over short term parking right out front with commercial loading zone sign + 10 visitor parking stalls & owners stall. Great landlord with a reasonable new lease from Aug 1, 2017 - July 31, 2022 + 5 year option \$3443/mo (Base \$2572 (\$46/ft) + \$305 strata + \$566 taxes). Delivery service by Takeout Taxi, Door Dash, Lazy Meal & Daisy Delivery for \$5/order. Partial direct vent system for oven that can be expanded to a full vent. 2 part time employees, owner will stay on & train for 1 month - open 11am - 7pm daily, sales \$500/day++, net income of \$3,000/mo. Call today