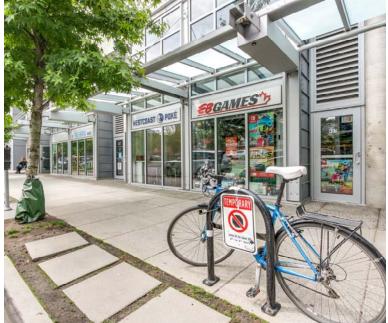

Registered Owner Leasehold

450 W. 8th Ave Vancouver, BC V5Y 1N9. "Unforgettable Pizza" - 20 years of success & profit at this 671 s/f location, this owner is selling for all of the right reasons. The books show it, the price is right and the time is now. Within one of the busiest areas of Vancouver with lots of corporate repeat clients like City Hall, VPD & VGH. This gem has its own pull-over short term parking right out front with commercial loading zone sign + 10 visitor parking stalls & owners stall. Great landlord with a reasonable new lease from Aug 1, 2017 - July 31, 2022 + 5 year option \$3443/mo (Base \$2572 (\$46/ft) + \$305 strata + \$566 taxes). Delivery service by Takeout Taxi, Door Dash, Lazy Meal & Daisy Delivery for \$5/order. Partial direct vent system for oven that can be expanded to a full vent. 2 part time employees, owner will stay on & train for 1 month - open 11am - 7pm daily, sales \$500/day++, net income of \$3,000/mo. Call today

### 450 West 8<sup>th</sup> Avenue, Vancouver BC

(off the Cambie Street Bridge, next to the Wendy's)

604-739-7389

www.unforgettablepizza.ca