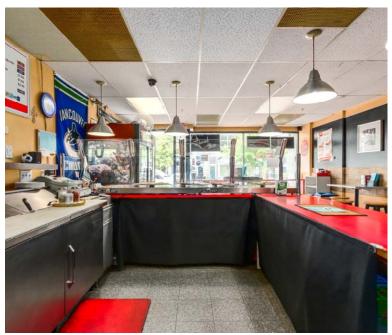

Registered Owner Leasehold

450 W. 8th Ave Vancouver, BC V5Y 1N9. "Unforgettable Pizza" - 20 years of success & profit at this 671 s/f location, this owner is selling for all of the right reasons. The books show it, the price is right and the time is now. Within one of the busiest areas of Vancouver with lots of corporate repeat clients like City Hall, VPD & VGH. This gem has its own pull-over short term parking right out front with commercial loading zone sign + 10 visitor parking stalls & owners stall. Great landlord with a reasonable new lease from Aug 1, 2017 - July 31, 2022 + 5 year option \$3443/mo (Base \$2572 (\$46/ft) + \$305 strata + \$566 taxes). Delivery service by Takeout Taxi, Door Dash, Lazy Meal & Daisy Delivery for \$5/order. Partial direct vent system for oven that can be expanded to a full vent. 2 part time employees, owner will stay on & train for 1 month - open 11am - 7pm daily, sales \$500/day++, net income of \$3,000/mo. Call today