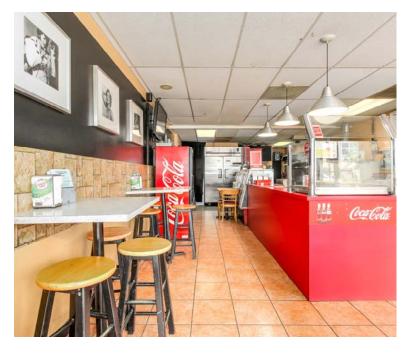

Registered Owner Leasehold

450 W. 8th Ave Vancouver, BC V5Y 1N9. "Unforgettable Pizza" - 20 years of success & profit at this 671 s/f location, this owner is selling for all of the right reasons. The books show it, the price is right and the time is now. Within one of the busiest areas of Vancouver with lots of corporate repeat clients like City Hall, VPD & VGH. This gem has its own pull-over short term parking right out front with commercial loading zone sign + 10 visitor parking stalls & owners stall. Great landlord with a reasonable new lease from Aug 1, 2017 - July 31, 2022 + 5 year option \$3443/mo (Base \$2572 (\$46/ft) + \$305 strata + \$566 taxes). Delivery service by Takeout Taxi, Door Dash, Lazy Meal & Daisy Delivery for \$5/order. Partial direct vent system for oven that can be expanded to a full vent. 2 part time employees, owner will stay on & train for 1 month - open 11am - 7pm daily, sales \$500/day++, net income of \$3,000/mo. Call today