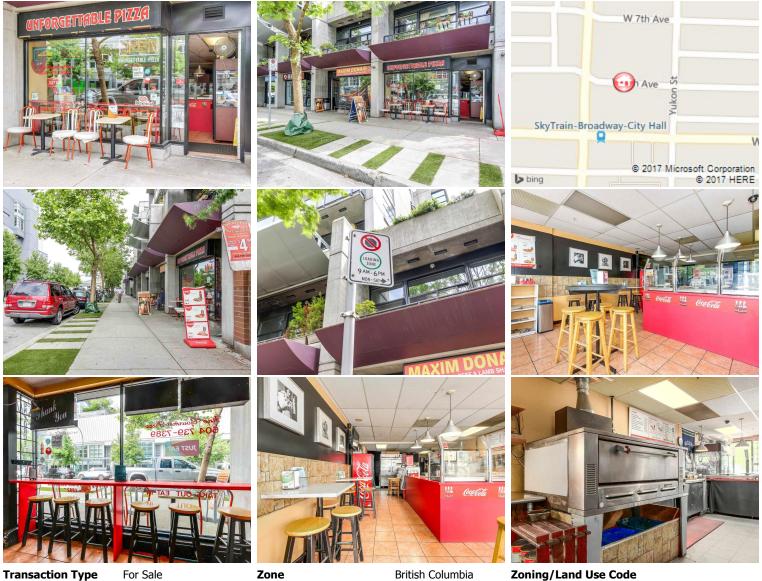

Registered Owner Leasehold

450 W. 8th Ave Vancouver, BC V5Y 1N9. "Unforgettable Pizza" - 20 years of success & profit at this 671 s/f location, this owner is selling for all of the right reasons. The books show it, the price is right and the time is now. Within one of the busiest areas of Vancouver with lots of corporate repeat clients like City Hall, VPD & VGH. This gem has its own pull-over short term parking right out front with commercial loading zone sign + 10 visitor parking stalls & owners stall. Great landlord with a reasonable new lease from Aug 1, 2017 - July 31, 2022 + 5 year option \$3443/mo (Base \$2572 (\$46/ft) + \$305 strata + \$566 taxes). Delivery service by Takeout Taxi, Door Dash, Lazy Meal & Daisy Delivery for \$5/order. Partial direct vent system for oven that can be expanded to a full vent. 2 part time employees, owner will stay on & train for 1 month - open 11am - 7pm daily, sales \$500/day++, net income of \$3,000/mo. Call today

| ACTIVE                                                                             | 450 W 8TH AVENUE                                                                                                                                                                                                                                                                                                                                          | <b>\$79,000</b> (LP)                                                                                                                                                                                                                                                                                                                                                                                                                                                                                                                                                                                                                                                        |
|------------------------------------------------------------------------------------|-----------------------------------------------------------------------------------------------------------------------------------------------------------------------------------------------------------------------------------------------------------------------------------------------------------------------------------------------------------|-----------------------------------------------------------------------------------------------------------------------------------------------------------------------------------------------------------------------------------------------------------------------------------------------------------------------------------------------------------------------------------------------------------------------------------------------------------------------------------------------------------------------------------------------------------------------------------------------------------------------------------------------------------------------------|
| 8012996<br>Joard: V                                                                | Vancouver West<br>Mount Pleasant VW                                                                                                                                                                                                                                                                                                                       | (SP)                                                                                                                                                                                                                                                                                                                                                                                                                                                                                                                                                                                                                                                                        |
| usiness                                                                            | V5Y 1N9                                                                                                                                                                                                                                                                                                                                                   | (LR sq. ft. p/a)                                                                                                                                                                                                                                                                                                                                                                                                                                                                                                                                                                                                                                                            |
| CINFORMETTRABLE PLEZA                                                              | at this 671 s/f location, this owner<br>the price is right and the time is no<br>of corporate repeat clients like City<br>term parking right out front with o<br>owners stall. Great landlord with a<br>5 year option \$3443/mo (Base \$25<br>by Takeout Taxi, Door Dash, Lazy<br>system for oven that can be expan<br>on & train for 1 month - open 11ai | Y 1N9. "Unforgettable Pizza" - 20 years of success & profines is selling for all of the right reasons. The books show it,<br>ow. Within one of the busiest areas of Vancouver with lot<br>y Hall, VPD & VGH. This gem has its own pull-over short<br>commercial loading zone sign + 10 visitor parking stalls &<br>a reasonable new lease from Aug 1, 2017 - July 31, 2022<br>572 (\$46/ft) + \$305 strata + \$566 taxes). Delivery service<br>Meal & Daisy Delivery for \$5/order. Partial direct vent<br>and to a full vent. 2 part time employees, owner will stay<br>m - 7pm daily, sales \$500/day++, net income of<br>t why this pizza joint really is Unforgettable. |
| 1 2 The Let                                                                        |                                                                                                                                                                                                                                                                                                                                                           | • • •                                                                                                                                                                                                                                                                                                                                                                                                                                                                                                                                                                                                                                                                       |
|                                                                                    | Property Type: Business                                                                                                                                                                                                                                                                                                                                   | Width / Depth: /<br>Transaction Type: For Sale                                                                                                                                                                                                                                                                                                                                                                                                                                                                                                                                                                                                                              |
|                                                                                    | Zoning/Land Use: C3-A                                                                                                                                                                                                                                                                                                                                     |                                                                                                                                                                                                                                                                                                                                                                                                                                                                                                                                                                                                                                                                             |
| /irtual Tour:                                                                      | Land Sz SF/Acres: 700<br>Brochure:                                                                                                                                                                                                                                                                                                                        | / 0.00 Sale Type: Asset                                                                                                                                                                                                                                                                                                                                                                                                                                                                                                                                                                                                                                                     |
| Property Details                                                                   | General Buildi                                                                                                                                                                                                                                                                                                                                            | ng Details                                                                                                                                                                                                                                                                                                                                                                                                                                                                                                                                                                                                                                                                  |
|                                                                                    |                                                                                                                                                                                                                                                                                                                                                           |                                                                                                                                                                                                                                                                                                                                                                                                                                                                                                                                                                                                                                                                             |
| Seller's Interest: Registered Owner<br>Interest In Land: Leasehold                 | Subj. Space So                                                                                                                                                                                                                                                                                                                                            | qFt: 700 Width / Depth: /                                                                                                                                                                                                                                                                                                                                                                                                                                                                                                                                                                                                                                                   |
| Environmental Assessment Phase: N                                                  | Year Built:                                                                                                                                                                                                                                                                                                                                               |                                                                                                                                                                                                                                                                                                                                                                                                                                                                                                                                                                                                                                                                             |
|                                                                                    | Complex Name                                                                                                                                                                                                                                                                                                                                              |                                                                                                                                                                                                                                                                                                                                                                                                                                                                                                                                                                                                                                                                             |
| Dccupancy: Tenant                                                                  | # of Buildings                                                                                                                                                                                                                                                                                                                                            | -                                                                                                                                                                                                                                                                                                                                                                                                                                                                                                                                                                                                                                                                           |
| Seller's Rights Reserved: No                                                       | # of Loading D                                                                                                                                                                                                                                                                                                                                            |                                                                                                                                                                                                                                                                                                                                                                                                                                                                                                                                                                                                                                                                             |
| Amenities:                                                                         | Parking Space                                                                                                                                                                                                                                                                                                                                             | s: # of Elevators:                                                                                                                                                                                                                                                                                                                                                                                                                                                                                                                                                                                                                                                          |
|                                                                                    | Roof:                                                                                                                                                                                                                                                                                                                                                     |                                                                                                                                                                                                                                                                                                                                                                                                                                                                                                                                                                                                                                                                             |
|                                                                                    | HVAC:                                                                                                                                                                                                                                                                                                                                                     |                                                                                                                                                                                                                                                                                                                                                                                                                                                                                                                                                                                                                                                                             |
| Site Services:                                                                     | Building Type:                                                                                                                                                                                                                                                                                                                                            | : Condo Strata Complex, High-Rise (5+ storeys)                                                                                                                                                                                                                                                                                                                                                                                                                                                                                                                                                                                                                              |
| Restrictions:<br>Office Area Sq Ft:<br>Retail Area Sq Ft:<br>Warehouse Area Sa Ft: | Mezzanine Area Sq Ft:<br>Other Area Sq Ft:                                                                                                                                                                                                                                                                                                                |                                                                                                                                                                                                                                                                                                                                                                                                                                                                                                                                                                                                                                                                             |
| Warehouse Area Sq Ft:                                                              |                                                                                                                                                                                                                                                                                                                                                           |                                                                                                                                                                                                                                                                                                                                                                                                                                                                                                                                                                                                                                                                             |
| Lease Details                                                                      | Lease Op Cost SqFt:                                                                                                                                                                                                                                                                                                                                       | Lease SubLease:                                                                                                                                                                                                                                                                                                                                                                                                                                                                                                                                                                                                                                                             |
| Leased Rate Sq. Foot:                                                              | Additional Rent/SF:                                                                                                                                                                                                                                                                                                                                       | Tot. Spce Avail for Lse:                                                                                                                                                                                                                                                                                                                                                                                                                                                                                                                                                                                                                                                    |
| Leased Size Sq. Foot:                                                              | Lease Term (Months):                                                                                                                                                                                                                                                                                                                                      | Subj. Unit Cont. Spce:                                                                                                                                                                                                                                                                                                                                                                                                                                                                                                                                                                                                                                                      |
| _ease Type:                                                                        | Lease Expiry Date:                                                                                                                                                                                                                                                                                                                                        |                                                                                                                                                                                                                                                                                                                                                                                                                                                                                                                                                                                                                                                                             |
| Firm: RE/MAX Crest Realty Westside                                                 |                                                                                                                                                                                                                                                                                                                                                           |                                                                                                                                                                                                                                                                                                                                                                                                                                                                                                                                                                                                                                                                             |
|                                                                                    | ·0                                                                                                                                                                                                                                                                                                                                                        |                                                                                                                                                                                                                                                                                                                                                                                                                                                                                                                                                                                                                                                                             |
| Head                                                                               |                                                                                                                                                                                                                                                                                                                                                           |                                                                                                                                                                                                                                                                                                                                                                                                                                                                                                                                                                                                                                                                             |
| W 7th Ave                                                                          |                                                                                                                                                                                                                                                                                                                                                           |                                                                                                                                                                                                                                                                                                                                                                                                                                                                                                                                                                                                                                                                             |
| St                                                                                 | W 7th Ave                                                                                                                                                                                                                                                                                                                                                 | W 7th Ave                                                                                                                                                                                                                                                                                                                                                                                                                                                                                                                                                                                                                                                                   |
|                                                                                    |                                                                                                                                                                                                                                                                                                                                                           | t .                                                                                                                                                                                                                                                                                                                                                                                                                                                                                                                                                                                                                                                                         |
|                                                                                    |                                                                                                                                                                                                                                                                                                                                                           | Ä                                                                                                                                                                                                                                                                                                                                                                                                                                                                                                                                                                                                                                                                           |
| W 8th Ave                                                                          |                                                                                                                                                                                                                                                                                                                                                           | W 7th Ave                                                                                                                                                                                                                                                                                                                                                                                                                                                                                                                                                                                                                                                                   |
| W 8th Ave                                                                          |                                                                                                                                                                                                                                                                                                                                                           | Jonathan Rogers Park                                                                                                                                                                                                                                                                                                                                                                                                                                                                                                                                                                                                                                                        |
|                                                                                    | eun Ave _ ۲                                                                                                                                                                                                                                                                                                                                               | Jonathan Rogers Park                                                                                                                                                                                                                                                                                                                                                                                                                                                                                                                                                                                                                                                        |
| Holiday                                                                            | Ave - <sup>15</sup>                                                                                                                                                                                                                                                                                                                                       | Jonathan Rogers Park                                                                                                                                                                                                                                                                                                                                                                                                                                                                                                                                                                                                                                                        |
| Holiday<br>Inn-Vancouver                                                           | Yukon                                                                                                                                                                                                                                                                                                                                                     | Jonathan Rogers Park                                                                                                                                                                                                                                                                                                                                                                                                                                                                                                                                                                                                                                                        |
| Holiday                                                                            | SkyTrain-Broadway-City Hall                                                                                                                                                                                                                                                                                                                               | W 8th Ave                                                                                                                                                                                                                                                                                                                                                                                                                                                                                                                                                                                                                                                                   |
| Holiday<br>Inn-Vancouver                                                           | Yukon                                                                                                                                                                                                                                                                                                                                                     | W 8th Ave<br>W Broadway                                                                                                                                                                                                                                                                                                                                                                                                                                                                                                                                                                                                                                                     |
| Holiday<br>Inn-Vancouver                                                           | Yukon                                                                                                                                                                                                                                                                                                                                                     | W 8th Ave W Broadway 7                                                                                                                                                                                                                                                                                                                                                                                                                                                                                                                                                                                                                                                      |
| Holiday<br>Inn-Vancouver                                                           | Yukon                                                                                                                                                                                                                                                                                                                                                     | W 8th Ave<br>W 8th Ave<br>W Broadway 7                                                                                                                                                                                                                                                                                                                                                                                                                                                                                                                                                                                                                                      |
| Holiday<br>Inn-Vancouver<br>W Broadway                                             | SkyTrain-Broadway-City Hall                                                                                                                                                                                                                                                                                                                               | W 8th Ave W Broadway                                                                                                                                                                                                                                                                                                                                                                                                                                                                                                                                                                                                                                                        |
| Holiday<br>Inn-Vancouver<br>W Broadway                                             | Yukon                                                                                                                                                                                                                                                                                                                                                     | W Broadway 7<br>W Broadway 7<br>Manitoda St<br>W 10th Ave                                                                                                                                                                                                                                                                                                                                                                                                                                                                                                                                                                                                                   |
| Holiday<br>Inn-Vancouver<br>W Broadway                                             | SkyTrain-Broadway-City Hall                                                                                                                                                                                                                                                                                                                               | W 8th Ave<br>W Broadway                                                                                                                                                                                                                                                                                                                                                                                                                                                                                                                                                                                                                                                     |