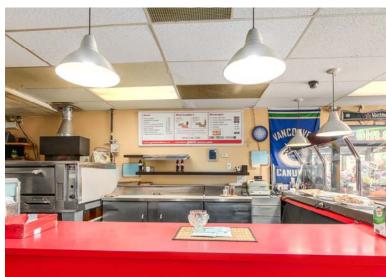

Registered Owner Leasehold

450 W. 8th Ave Vancouver, BC V5Y 1N9. "Unforgettable Pizza" - 20 years of success & profit at this 671 s/f location, this owner is selling for all of the right reasons. The books show it, the price is right and the time is now. Within one of the busiest areas of Vancouver with lots of corporate repeat clients like City Hall, VPD & VGH. This gem has its own pull-over short term parking right out front with commercial loading zone sign + 10 visitor parking stalls & owners stall. Great landlord with a reasonable new lease from Aug 1, 2017 - July 31, 2022 + 5 year option \$3443/mo (Base \$2572 (\$46/ft) + \$305 strata + \$566 taxes). Delivery service by Takeout Taxi, Door Dash, Lazy Meal & Daisy Delivery for \$5/order. Partial direct vent system for oven that can be expanded to a full vent. 2 part time employees, owner will stay on & train for 1 month - open 11am - 7pm daily, sales \$500/day++, net income of \$3,000/mo. Call today