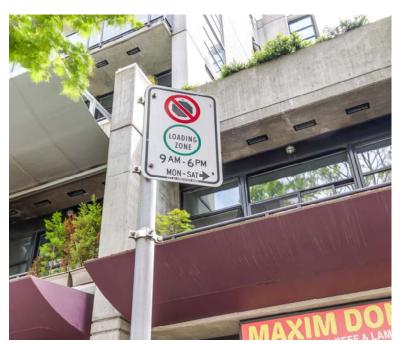

Registered Owner Leasehold

450 W. 8th Ave Vancouver, BC V5Y 1N9. "Unforgettable Pizza" - 20 years of success & profit at this 671 s/f location, this owner is selling for all of the right reasons. The books show it, the price is right and the time is now. Within one of the busiest areas of Vancouver with lots of corporate repeat clients like City Hall, VPD & VGH. This gem has its own pull-over short term parking right out front with commercial loading zone sign + 10 visitor parking stalls & owners stall. Great landlord with a reasonable new lease from Aug 1, 2017 - July 31, 2022 + 5 year option \$3443/mo (Base \$2572 (\$46/ft) + \$305 strata + \$566 taxes). Delivery service by Takeout Taxi, Door Dash, Lazy Meal & Daisy Delivery for \$5/order. Partial direct vent system for oven that can be expanded to a full vent. 2 part time employees, owner will stay on & train for 1 month - open 11am - 7pm daily, sales \$500/day++, net income of \$3,000/mo. Call today