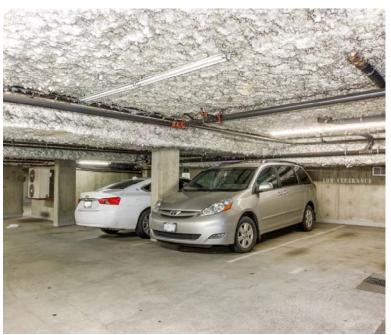

Registered Owner Leasehold

450 W. 8th Ave Vancouver, BC V5Y 1N9. "Unforgettable Pizza" - 20 years of success & profit at this 671 s/f location, this owner is selling for all of the right reasons. The books show it, the price is right and the time is now. Within one of the busiest areas of Vancouver with lots of corporate repeat clients like City Hall, VPD & VGH. This gem has its own pull-over short term parking right out front with commercial loading zone sign + 10 visitor parking stalls & owners stall. Great landlord with a reasonable new lease from Aug 1, 2017 - July 31, 2022 + 5 year option \$3443/mo (Base \$2572 (\$46/ft) + \$305 strata + \$566 taxes). Delivery service by Takeout Taxi, Door Dash, Lazy Meal & Daisy Delivery for \$5/order. Partial direct vent system for oven that can be expanded to a full vent. 2 part time employees, owner will stay on & train for 1 month - open 11am - 7pm daily, sales \$500/day++, net income of \$3,000/mo. Call today