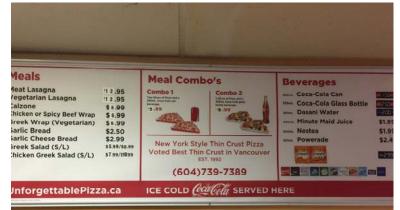

### Unforgettable Wraps/Salads/Pastas

| Chicken Wrap or Spicy I | Beef Wrap | \$6.99 |
|-------------------------|-----------|--------|

Roasted chicken breast or spicy beef with roasted green & red peppers, onions, mushrooms, fresh tomatoes, and ranch.

**Greek Veggie Wrap**......\$6.99 Roasted green & red peppers, olives, green onions, fresh tomatoes and creamy ranch dressing.

| Greek Salad                          |                        | Small \$5.99   | Large | e \$8.99 |
|--------------------------------------|------------------------|----------------|-------|----------|
| Chicken Greek Salad                  |                        | Small \$7.9    | Large | \$10.99  |
| Calzone                              |                        | *****          | -     | \$8.99   |
| Meat or Veggie Lasagna               | ••••••                 |                |       | 12.99    |
| Garlic Bread\$2.50                   | <sup>•</sup> Garlic Ch | eese bread     | ••••• | \$2.99   |
| Dipping Sauce (Creamy Ranch, Zesty I | Marinara, Swe          | et Chili Thai) |       | \$0.50   |
| *All prices do not include taxes     |                        |                |       |          |