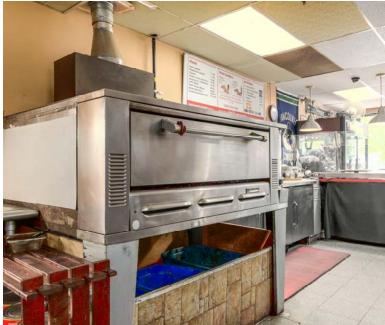

Registered Owner Leasehold

450 W. 8th Ave Vancouver, BC V5Y 1N9. "Unforgettable Pizza" - 20 years of success & profit at this 671 s/f location, this owner is selling for all of the right reasons. The books show it, the price is right and the time is now. Within one of the busiest areas of Vancouver with lots of corporate repeat clients like City Hall, VPD & VGH. This gem has its own pull-over short term parking right out front with commercial loading zone sign + 10 visitor parking stalls & owners stall. Great landlord with a reasonable new lease from Aug 1, 2017 - July 31, 2022 + 5 year option \$3443/mo (Base \$2572 (\$46/ft) + \$305 strata + \$566 taxes). Delivery service by Takeout Taxi, Door Dash, Lazy Meal & Daisy Delivery for \$5/order. Partial direct vent system for oven that can be expanded to a full vent. 2 part time employees, owner will stay on & train for 1 month - open 11am - 7pm daily, sales \$500/day++, net income of \$3,000/mo. Call today