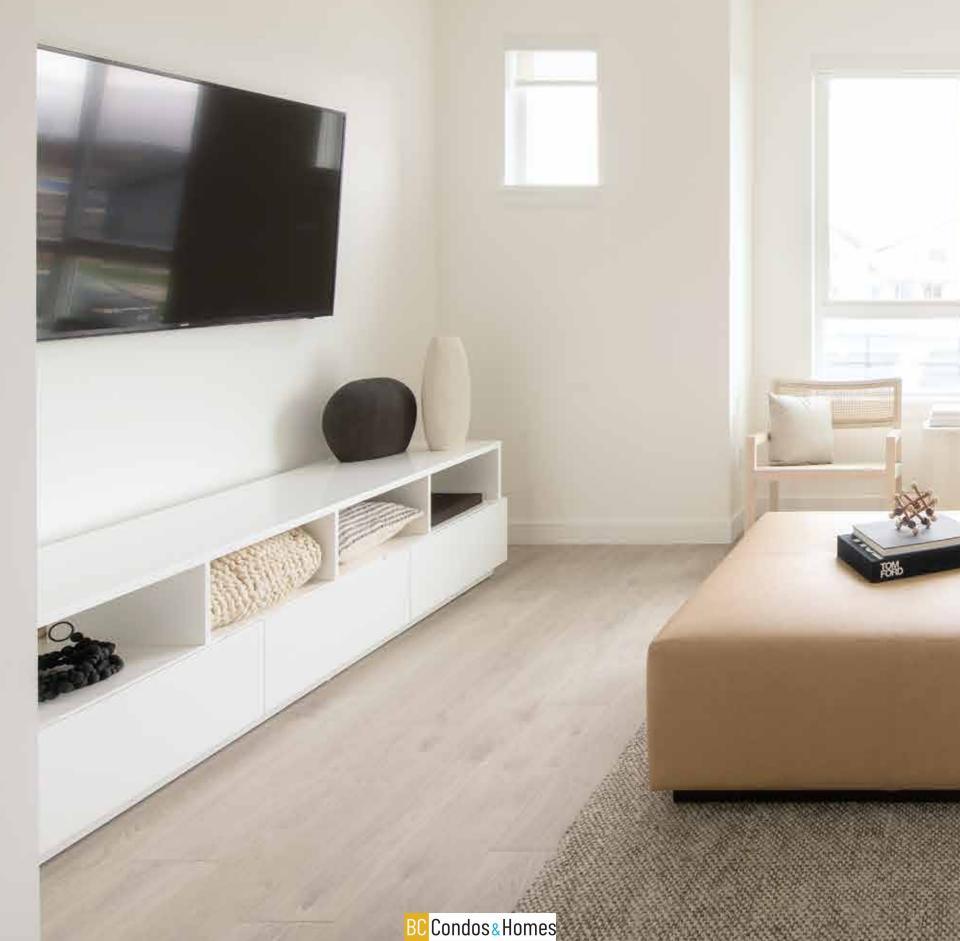

## INSIDE YOUR TOWNHOME

THE CLASSIC SERIES IS CLASSIC IN NAME ONLY.
WE FOCUSED ON HOW TODAY'S FAMILIES LIVE, AND DESIGNED
THESE HIGH-VALUE SPACES ACCORDINGLY.

#### LIGHT SCHEME

The Light scheme features bright white kitchen cabinets with a clean white vertical tile backsplash. Cool grey oak laminate flooring adds to the contemporary design, with light ash vanities and pewter floor tiles in full bathrooms.

## DARK SCHEME

The Dark scheme features gunmetal grey kitchen cabinets complemented by a clean white vertical tile backsplash. Cool grey oak laminate flooring adds to the contemporary design, with light biscotti vanities and dark grey floor tiles in full bathrooms.