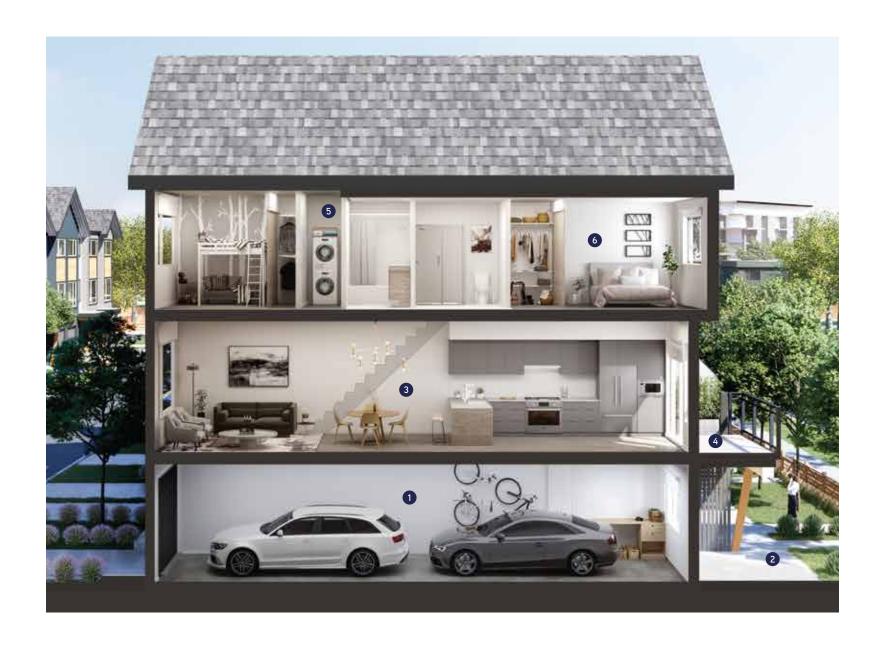

#### 1 TWO-CAR GARAGE

A tandem garage means no one's car or bike—gets left out in the cold

#### 2 PRIVATE ENTRANCE

A great sense of arrival for your guests, and great for ice cream eating on warm summer days

### 3 ROOM TO FEAST

A large open kitchen plus room for a full dining table means flexibility for formal and casual dining

#### 4 BALCONY

A perfect spot for your morning coffee and a breath of fresh, ocean air

#### **5** LAUNDRY

A bedroom-level stacked washer-dryer, for quick, convenient loads of laundry

#### 6 3 BEDROOMS

Grow your family, host guests, open a home office — three bedrooms give you room to expand