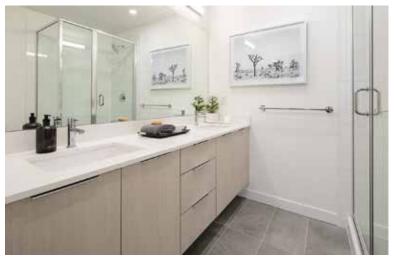

#### LIGHT SCHEME

The Light scheme features bright white kitchen cabinets with a clean white vertical tile backsplash. Cool grey oak laminate flooring adds to the contemporary design, with light ash vanities and pewter floor tiles in full bathrooms.

## DARK SCHEME

The Dark scheme features gunmetal grey kitchen cabinets complemented by a clean white vertical tile backsplash. Cool grey oak laminate flooring adds to the contemporary design, with light biscotti vanities and dark grey floor tiles in full bathrooms.

#### **FEATURING:**

- $\cdot$  Built with the affordable luxury of natural gas
- Deluxe modern kitchen with gas range and stainless steel appliance package including refrigerator, dishwasher, and slide-out hood fan
- $\cdot$  Modern vertical stacked tile backsplash and white quartz countertop in kitchen
- $\cdot$  Durable laminate wood flooring on main living level with carpets on bedroom level
- $\cdot$  Semi-floating vanities and plenty of counter space in bathrooms
- $\cdot \ \mathsf{Bedroom\text{-}level} \ \mathsf{stacked} \ \mathsf{full\text{-}size} \ \mathsf{washer/dryer}$
- · Contemporary roller shades for windows