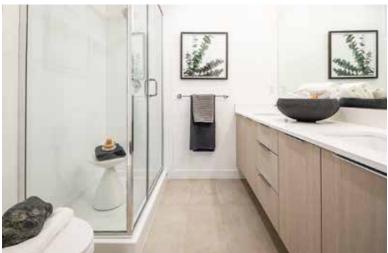

#### LIGHT SCHEME

The Light scheme features bright white kitchen cabinets with a clean white vertical tile backsplash. Cool grey oak laminate flooring adds to the contemporary design, with light ash vanities and pewter floor tiles in full bathrooms.

## DARK SCHEME

The Dark scheme features gunmetal grey kitchen cabinets complemented by a clean white vertical tile backsplash. Cool grey oak laminate flooring adds to the contemporary design, with light biscotti vanities and dark grey floor tiles in full bathrooms.

#### **FEATURING:**

- $\cdot$  Built with the affordable luxury of natural gas
- Deluxe modern kitchen with gas range and stainless steel appliance package including refrigerator, dishwasher, and slide-out hood fan
- $\cdot$  Modern vertical stacked tile backsplash and white quartz countertop in kitchen
- $\cdot$  Durable laminate wood flooring on main living level with carpets on bedroom level
- $\cdot$  Semi-floating vanities and plenty of counter space in bathrooms
- $\cdot \ \mathsf{Bedroom\text{-}level} \ \mathsf{stacked} \ \mathsf{full\text{-}size} \ \mathsf{washer/dryer}$
- · Contemporary roller shades for windows