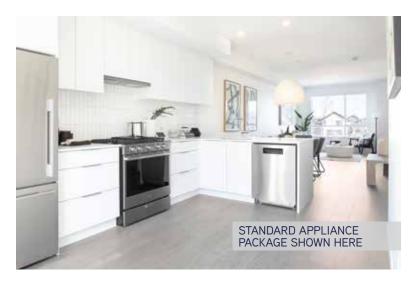

#### **FEATURING:**

- $\cdot$  Built with the affordable luxury of natural gas
- Deluxe modern kitchen with gas range and stainless steel appliance package including refrigerator, dishwasher, and slide-out hood fan
- $\cdot$  Modern vertical stacked tile backsplash and white quartz countertop in kitchen
- $\cdot$  Durable laminate wood flooring on main living level with carpets on bedroom level
- $\cdot$  Semi-floating vanities and plenty of counter space in bathrooms
- $\cdot \ \mathsf{Bedroom\text{-}level} \ \mathsf{stacked} \ \mathsf{full\text{-}size} \ \mathsf{washer/dryer}$
- · Contemporary roller shades for windows