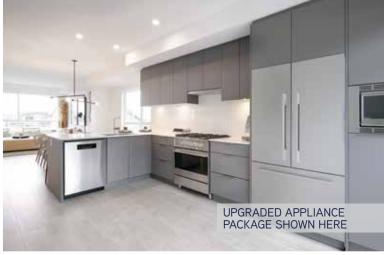

#### **FEATURING:**

- $\cdot$  Built with the affordable luxury of natural gas
- Deluxe modern kitchen with gas range and stainless steel appliance package including refrigerator, dishwasher, and slide-out hood fan
- $\cdot$  Modern vertical stacked tile backsplash and white quartz countertop in kitchen
- $\cdot$  Durable laminate wood flooring on main living level with carpets on bedroom level
- $\cdot$  Semi-floating vanities and plenty of counter space in bathrooms
- $\cdot \ \mathsf{Bedroom\text{-}level} \ \mathsf{stacked} \ \mathsf{full\text{-}size} \ \mathsf{washer/dryer}$
- · Contemporary roller shades for windows

- · Private attached 2 car garage
- · Private patio deck with natural gas BBQ connection
- $\cdot$  Access to the Boardwalk Beach House amenity and pool
- · Natural gas tankless water heater providing an endless supply of hot water
- Optional upgrades such as laminate flooring throughout, an EV car charger, cooling, and upgraded appliance package
- $\cdot$  Need more from your home? Ask about the Architect Series 2.0 Enhancement Package