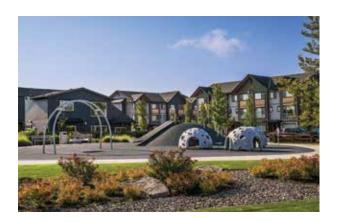

#### SALMON PARK

Salmon Park is a 1-acre park located in the heart of Boardwalk across the street from the Beach House. The design of the park is inspired by the mighty salmon, which are valued and respected by Tsawwassen First Nation.

Here, the kids can play on the outdoor play structures, featuring climbing domes inspired by the shape of salmon roe. There's ample space for adults too with bench seating areas and a large lawn for picnics and relaxing in the sun.