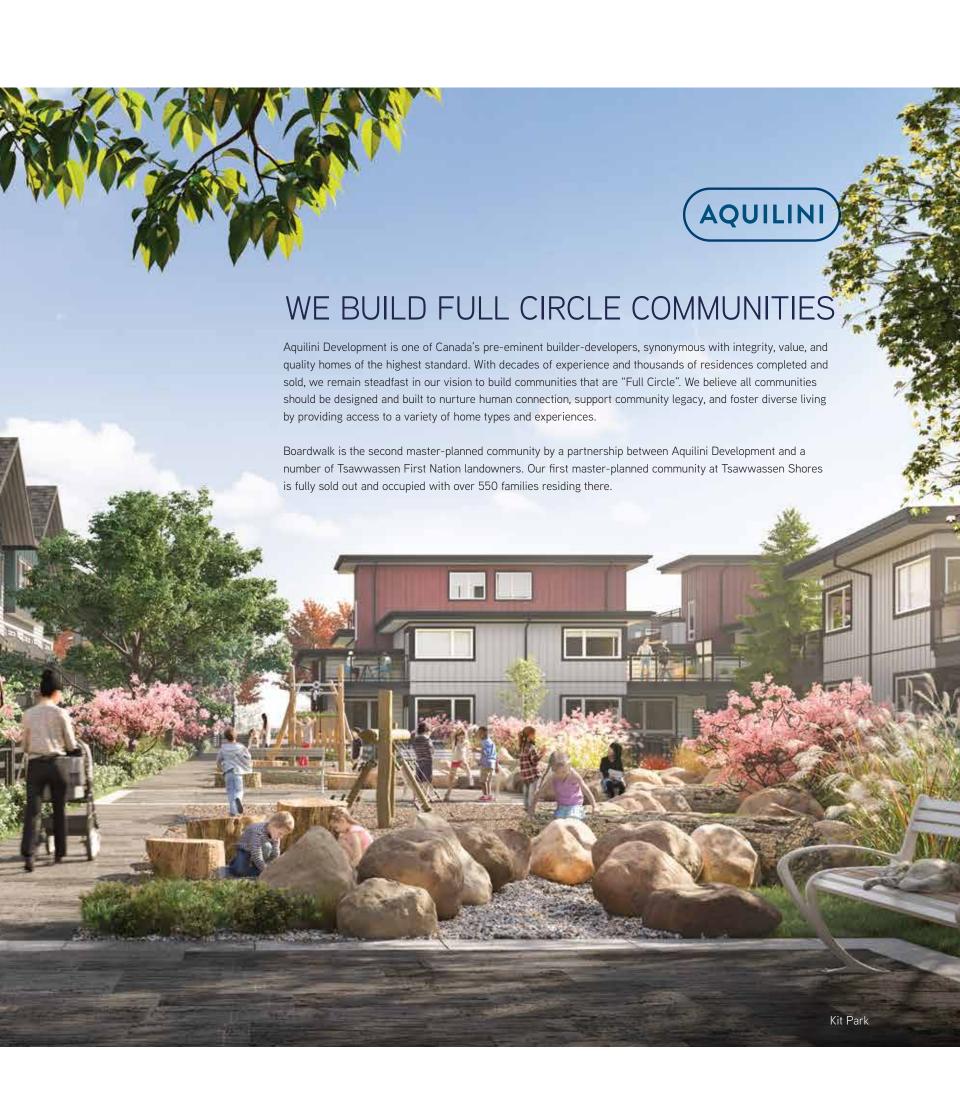

Craving wide open spaces? You're in the right place. Boardwalk6 on Salmon Park is truly the heart of this amazing community. Most homes sit on this beautifully finished one-acre park - complete with a large green lawn, children's play area, public artwork, and more.

Need more space? Between the bountiful parks, the miles of spectacular seaside trails, and the TFN boardwalk, everyone will be kept busy. With endless opportunities for recreation and adventure a stone's throw from your front door, it's easy to spend every spare moment in the great outdoors. This location—and this value—are impossible to beat.