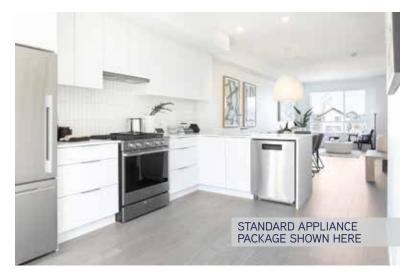

## FEATURING:

- $\cdot$  Built with the affordable luxury of natural gas
- Deluxe modern kitchen with gas range and stainless steel appliance package including refrigerator, dishwasher, and slide-out hood fan
- $\cdot$  Modern vertical stacked tile backsplash and white quartz countertop in kitchen
- $\cdot$  Durable laminate wood flooring on main living level with carpets on bedroom level
- $\cdot$  Semi-floating vanities and plenty of counter space in bathrooms
- $\cdot \ \mathsf{Bedroom\text{-}level} \ \mathsf{stacked} \ \mathsf{full\text{-}size} \ \mathsf{washer/dryer}$
- · Contemporary roller shades for windows