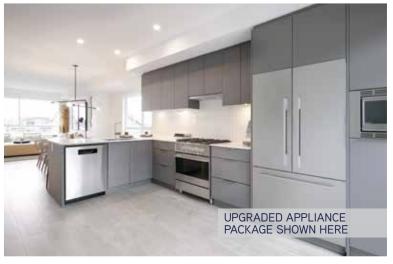

- · Private attached 2 car garage
- · Private patio deck with natural gas BBQ connection
- · Access to the Boardwalk Beach House amenity and pool
- · Natural gas tankless water heater providing an endless supply of hot water
- Optional upgrades such as laminate flooring throughout, an EV car charger, cooling, and upgraded appliance package
- $\cdot$  Need more from your home? Ask about the Architect Series 2.0 Enhancement Package