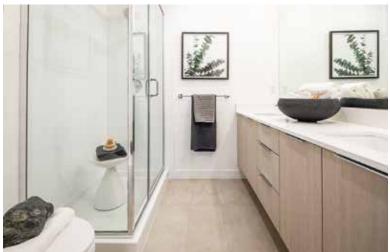

## LIGHT SCHEME

The Light scheme features bright white kitchen cabinets with a clean white vertical tile backsplash. Cool grey oak laminate flooring adds to the contemporary design, with light ash vanities and pewter floor tiles in full bathrooms.

## DARK SCHEME

The Dark scheme features gunmetal grey kitchen cabinets complemented by a clean white vertical tile backsplash. Cool grey oak laminate flooring adds to the contemporary design, with light biscotti vanities and dark grey floor tiles in full bathrooms.