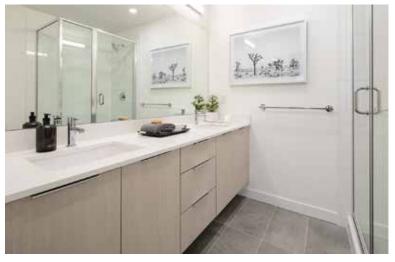

## LIGHT SCHEME

The Light scheme features bright white kitchen cabinets with a clean white vertical tile backsplash. Cool grey oak laminate flooring adds to the contemporary design, with light ash vanities and pewter floor tiles in full bathrooms.

## DARK SCHEME

The Dark scheme features gunmetal grey kitchen cabinets complemented by a clean white vertical tile backsplash. Cool grey oak laminate flooring adds to the contemporary design, with light biscotti vanities and dark grey floor tiles in full bathrooms.