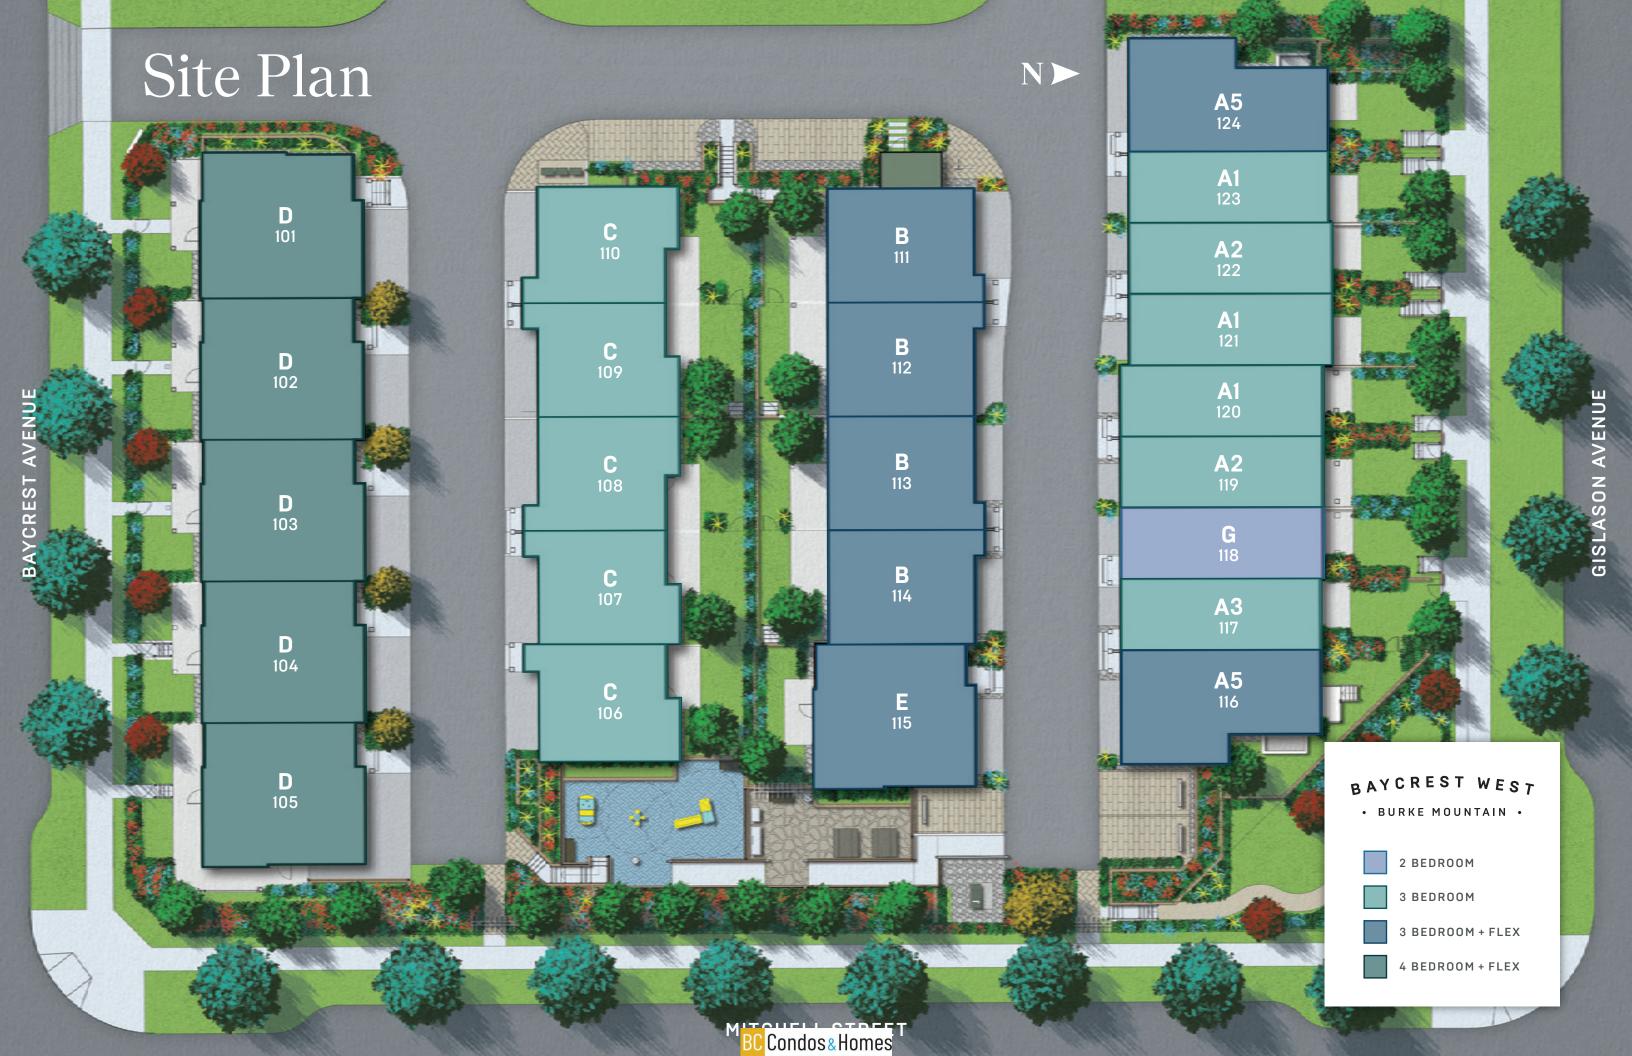

### BAYCREST WEST

• BURKE MOUNTAIN •

# Naturally elevated living at Baycrest West on the Rise.

24 MOUNTAINSIDE TOWNHOMES
THOUGHTFULLY SET IN NATURE

Taking a distinctive approach to designing homes on Burke Mountain, Woodbridge has embraced mountainside living and integrated countless natural features into their homes. Thoughtfully constructed, with room to grow, Baycrest West is the perfect option for those looking to stay connected—with their roots still planted in nature.