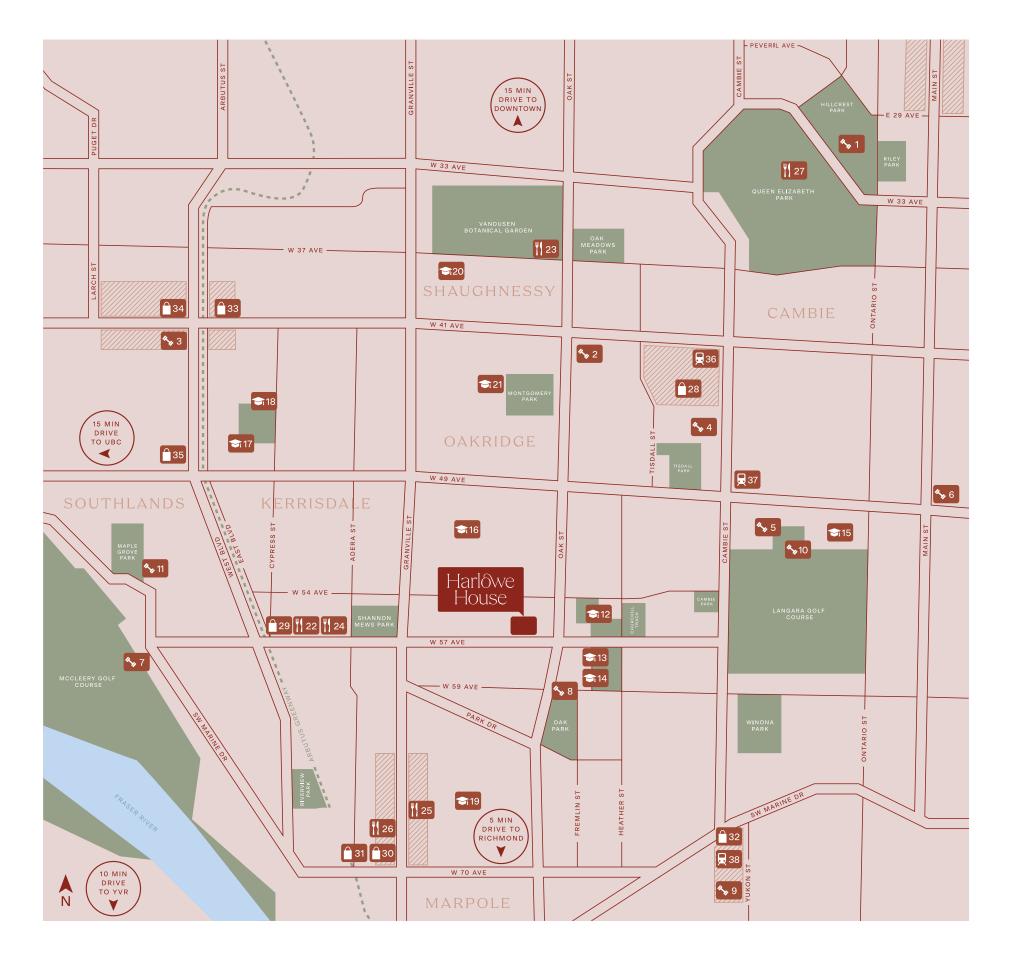

### Recreation

- 1. Hillcrest Aquatic Centre
- 2. Jewish Community Centre
- 3. Kerrisdale Community Centre
- 4. Peretz Centre for Secular Jewish Culture
- 5. Langara Family YMCA
- Oxygen Yoga & Fitness 6.
- 7. Marine Drive Golf Club
- 8. Marpole Oakridge Community Centre
- 9. Fitness World
- 10. Langara Trail
- 11. Maple Grove Pool

### **Education**

- 12. Sir Winston Churchill Secondary School
- 13. Sir Wilfrid Laurier Elementary School
- 14. Ideal Mini School
- 15. Langara College
- 16. Little Munchkin Daycare
- 17. Magee Secondary School
- 18. Maple Grove Elementary School 19. Marpole Bilingual Montessori
- 20. Vancouver College
- 21. Sir William Osler Elementary School

## Harlowe House NEIGHBOURHOOD MAP

- Dining
- 22. Okini Restaurant & Bar
- 23. Shaughnessy Restaurant
- 24. Bean Around The World Coffee
- 25. Red Star Seafood Restaurant
- 26. Starbucks
- 27. Seasons In The Park

#### Shopping

- 28. Oakridge Centre Redevelopment
- 29. Choices Markets
- 30. Safeway Marpole
- 31. BC Liquor
- 32. T&T Supermarket Marine **Gateway Store**
- 33. Petit Pont Kerrisdale
- 34. Hill's Of Kerrisdale
- 35. Save-On-Foods

### **Transportation**

- 36. Oakridge 41st Ave Station
- 37. Langara 49th Ave Station
- 38. Marine Drive Station