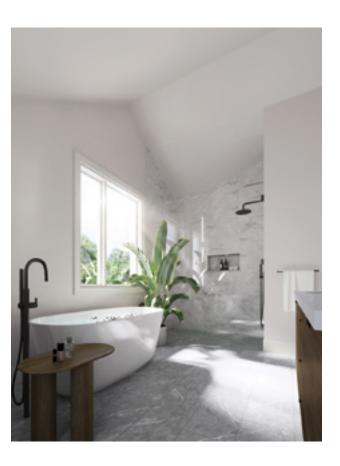

#### SPA-INSPIRED ENSUITES

An enviable addition to your space, most primary ensuites feature a 5-piece washroom set with a double-sink vanity, water closet, shower, and bathtub. Venetian Calacatta marble, Graff faucets and shower set, heated porcelain-tiled flooring, and a sleek Kohler floor-mounted toilet all contribute to a contemporary spa-like atmosphere with European influence.