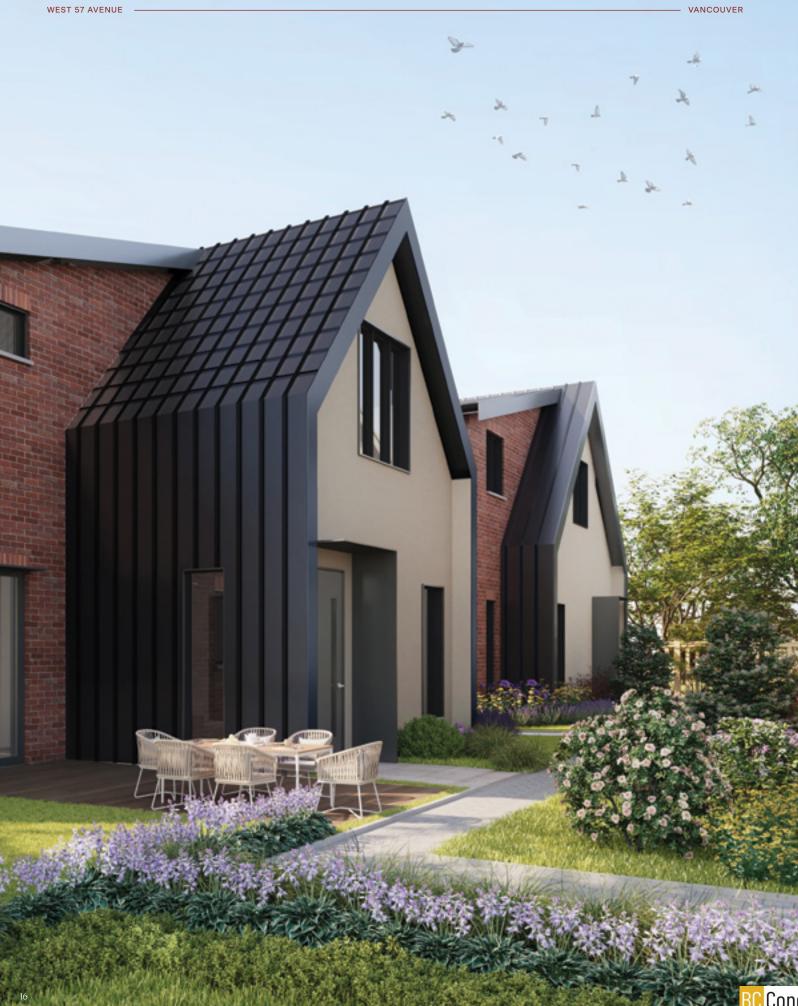

## Future-Minded. Always Timeless.

Designed by award-winning Formwerks Architects, Harlowe House is distinguished by its timeless nature including a sweeping facade, large glass windows, classic brick detail, and modern expression of both English design and Scandinavian architecture. A unique yet seamless fit within the prestigious treelined lanes of Vancouver's Westside, it's luxury built on legacy within a league of its own.

## Live Beautifully Inside & Out.

With expansive outdoor space including private gardens and an exclusive private lawn, you'll experience an enriched urban lifestyle where outdoor space is just as important as the interior.