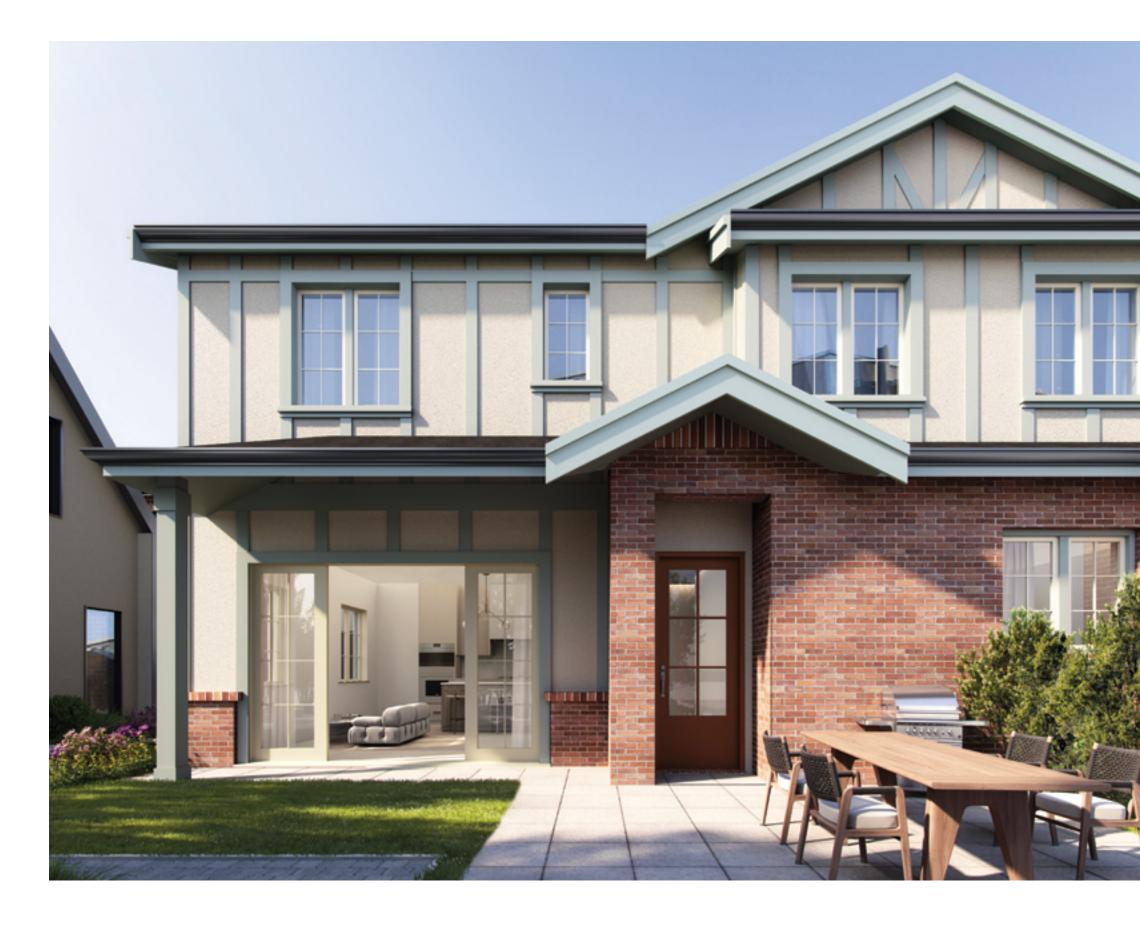

## Future-Minded. Always Timeless.

Designed by award-winning Formwerks Architects, Harlowe House is distinguished by its timeless nature including a sweeping facade, large glass windows, classic brick detail, and modern expression of both English design and Scandinavian architecture. A unique yet seamless fit within the prestigious treelined lanes of Vancouver's Westside, it's luxury built on legacy within a league of its own.