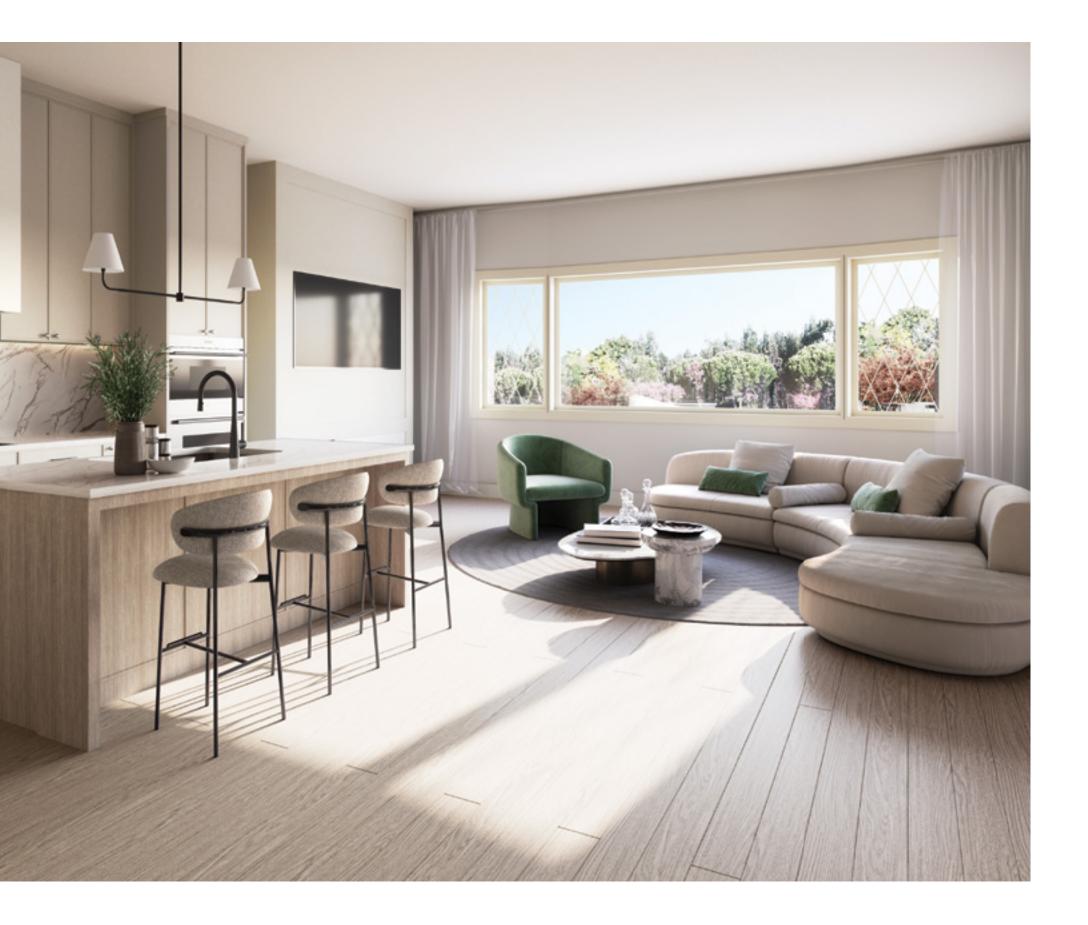

# West-Coast Character with European Charm.

Artfully designed interiors nod to the character and sensibility of the West Coast with colour schemes and finishes that sparkle under natural light. Every detail, from decorative accents to rich natural materials, has been meticulously sourced to maintain design cohesion throughout. Refined touches of luxury are seen throughout, including European white oak flooring and sleek in-wall fireplaces.

#### ELEGANT EPICUREAN KITCHENS

Curated for both everyday convenience and endless entertaining, these kitchens are built with luxury and comfort in mind. Quartz countertop and backsplash coupled with Chef-grade appliances by Wolf and Subzero are impressive in both their calibre and appearance, marking a high level of sophistication made to suit your needs seamlessly.