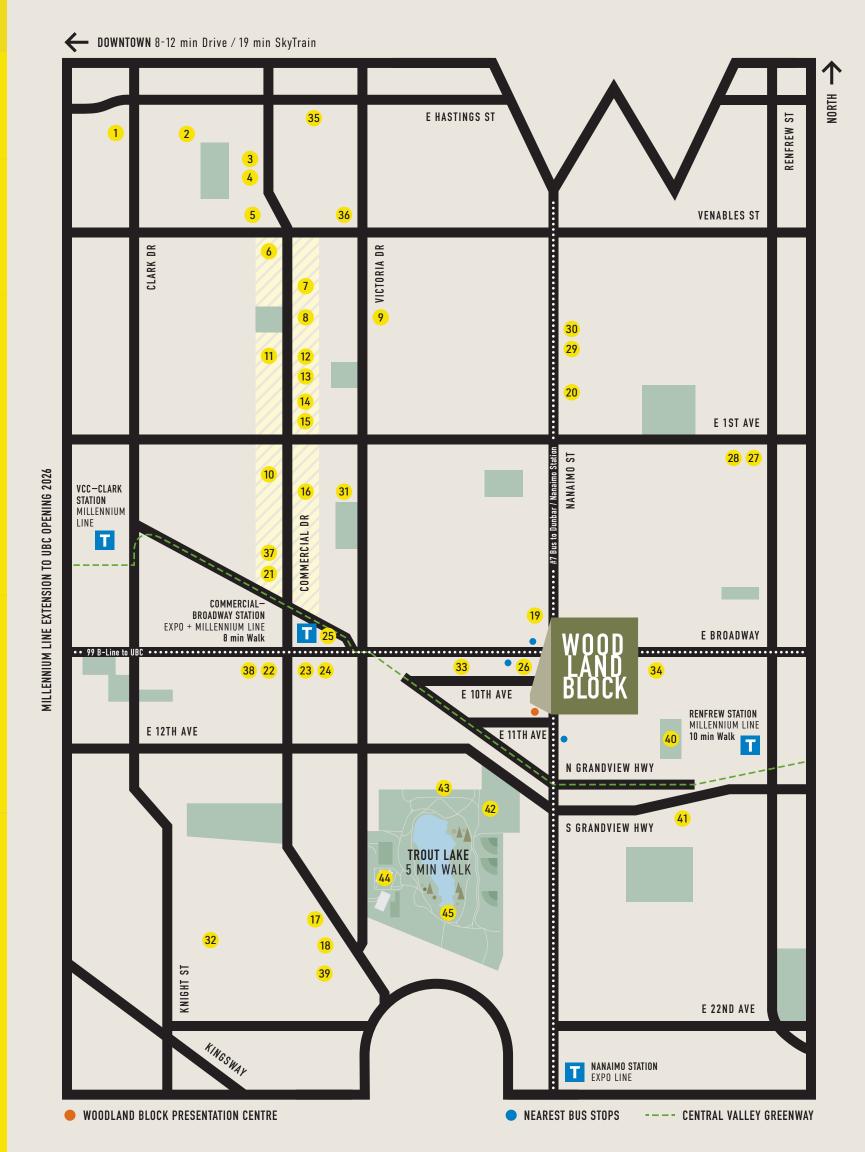

# YOUR NEIGHBOURHOOD

## EATS + DRINKS

- 1 Superflux Beer Company
- 2 Earnest Ice Cream
- 3 Pepino's Spaghetti House
- 4 Caffé La Tana
- 5 East Van Brewing Company
- 6 Downlow Chicken Shack
- 7 Lunch Lady
- 8 Havana
- 9 Via Tevere Pizzeria
- 10 La Grotta Del Formaggio
- 11 LIVIA Forno e Vino
- 12 Sopra Sotto Pizzeria
- 13 Bar Corso
- 14 La Mezcaleria
- 15 Liberty Wine
- 16 Prado Cafe
- 17 Flourist Bakery
- 18 Collective Goods Bistro & Grocer
- 19 Bon's Off Broadway
- 20 To Live For Bakery & Cafe

# DAILY ESSENTIALS

- 21 City Avenue Market
- 22 BM0
- 23 CIBC
- 24 Safeway
- 25 Shoppers Drug Mart
- 26 TD Canada Trust
- 27 Scotiabank
- 28 T&T Supermarket
- 29 Renzullo Market
- 30 Columbus Meats

# LEARN

- 31 Queen Victoria Annex
- 32 Tyee Elementary School
- 33 Laura Secord Elementary School
- 34 Vancouver Technical Secondary School

# PLAY + ENTERTAIN

- 35 Mudlab Pottery
- 36 The Cultch
- 37 Grandview Lanes
- 38 Rio Theatre
- 39 Equinox Gallery
- 40 Van Tech Soccer Field
- 41 Italian Cultural Centre

### TROUT LAKE

- 42 John Hendry Park (Trout Lake Park)
- 43 Trout Lake Farmers Market
- 44 Trout Lake Community Centre
- 45 Trout Lake Beach