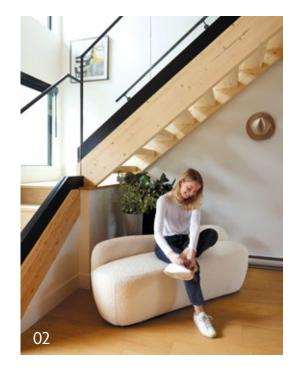

### Escape to the great indoors.

- O1/ Soaring lofts are finished with architectural glass railings
- O2/ Solid wood feature stairs strike a balance with open risers
- O3/ Contemporary kitchens are thoughtfully laid out and organized