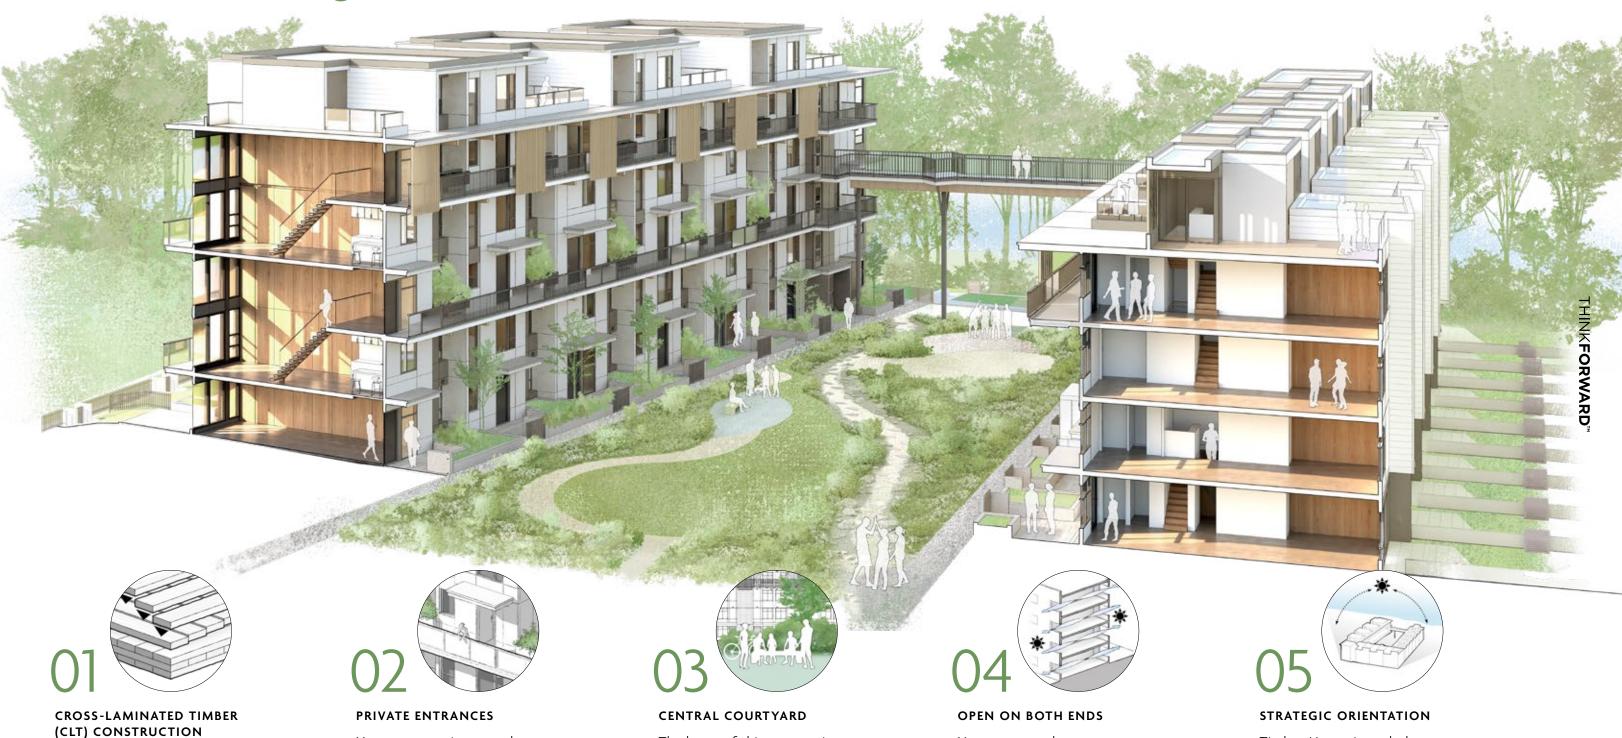

### An evolution in livable design.

Wood is durable and beautiful—

and innovation in construction

technology has unlocked new

possibilities in the way we use

it to build homes.

You can never have too

of your home.

much natural light or fresh

air—and clever design means

more of both on either side

Timber House is angled to

maximize views, sunlight and

proximity to the riverfront.

The heart of this community

central courtyard and views

is green, with a vibrant

of the Fraser River.

Your entrance is yours alone.

Your home opens into fresh

creating a private entry just

like a single-family home.

air instead of a shared hallway,

### Sustainability meets innovation: the journey of CLT.

Cross-laminated timber (CLT) panels are created when layers of wood are glued together under extreme pressure. The result: a single, solid and beautiful panel that can rival concrete and steel.

### SUSTAINABLY LOGGED **FORESTS**

Wood for our CLT has been harvested to ensure forests for future generations while also preserving both biodiversity and cultural heritage.

### MATERIAL INNOVATION

Multiple layers of wood are stacked and glued with their grains in an alternating 90-degree orientation to create CLT slabs with a better strength-to-weight ratio than traditional building materials.

### SOURCED LOCALLY IN BC

Our CLT panels are manufactured by Kalesnikoff, which has one of North America's most advanced timber facilities—and they're right in our backyard in Castlegar, BC.

### NATURAL STRENGTH. NATURAL BEAUTY

After lamination under pressure, a single solid panel is formed that's strong like steel or concrete—yet feels warm and naturally welcoming.

### BETTER MATERIAL, BETTER CHOICE

Unlike concrete and steel, which produce massive amounts of carbon, each cubic meter of CLT sequesters one tonne of carbon.

### PRE-CUT. PRE-PLANNED **PRECISION**

Our CLT panels are meticulously pre-fabricated in a stateof-the-art facility and then installed on-site, reducing or eliminating material waste.

Timber House is built using 2,842 cubic meters of CLT, which removes 2,842 tonnes of carbon from the environment. This is equivalent to: