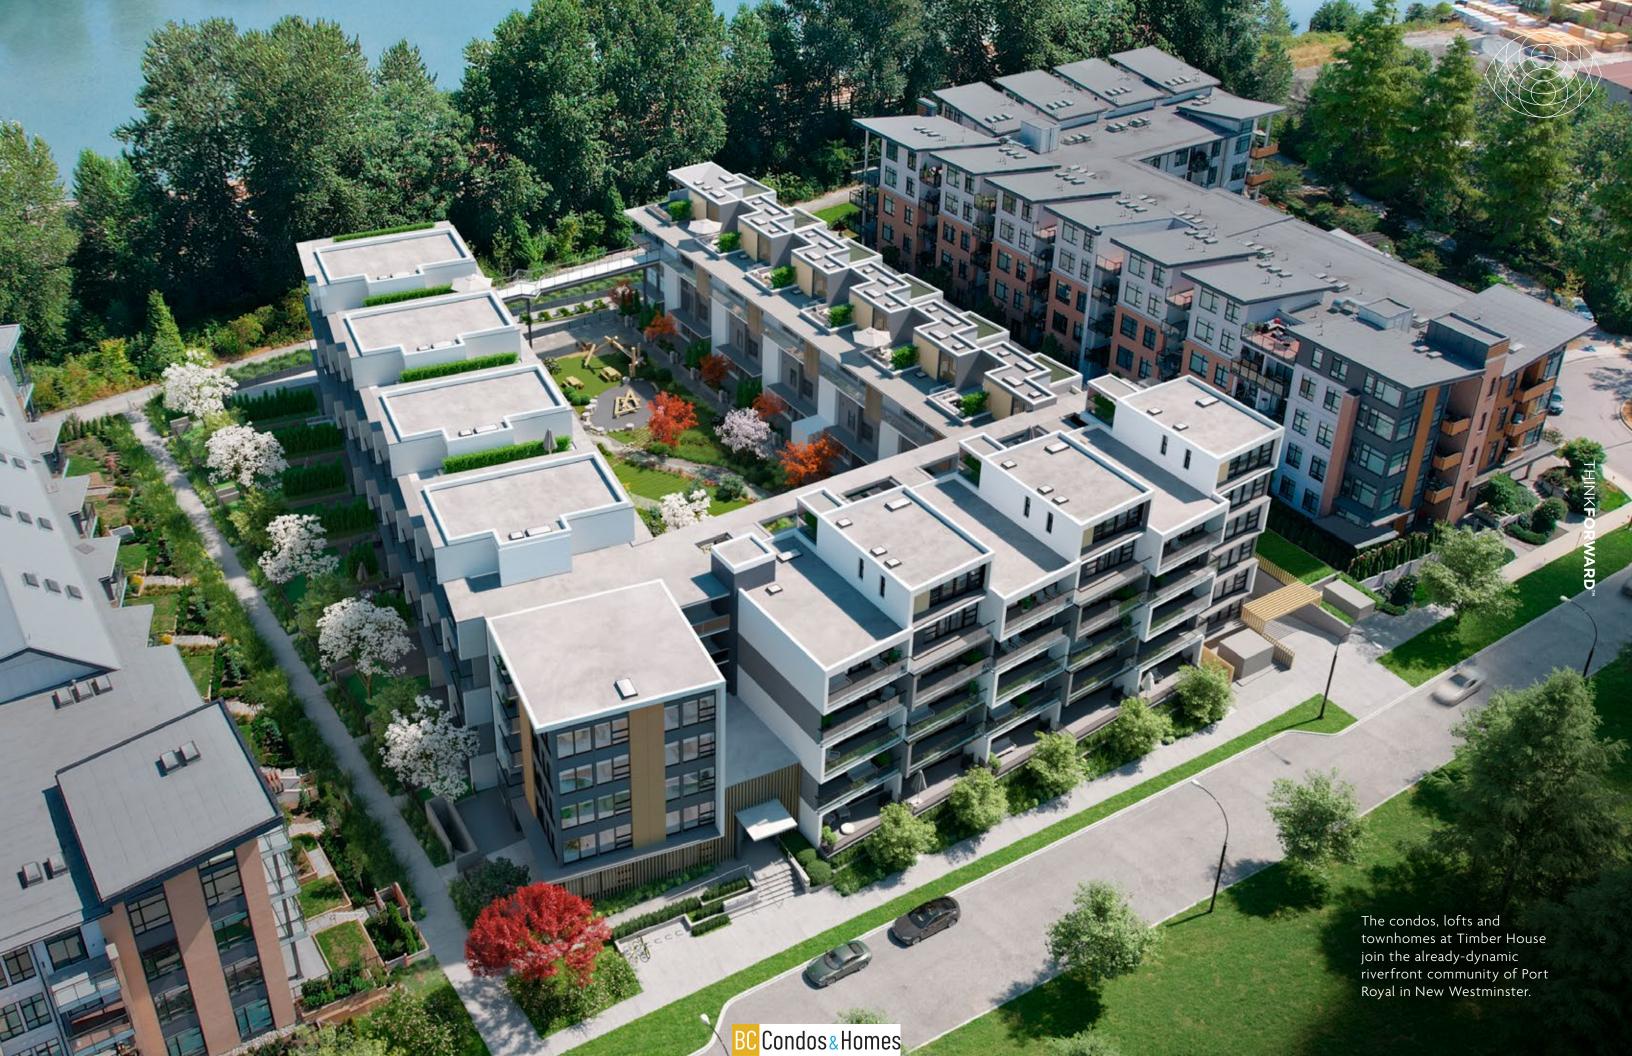

### An evolution in livable design.

Wood is durable and beautiful—

and innovation in construction

technology has unlocked new

possibilities in the way we use

it to build homes.

You can never have too

of your home.

much natural light or fresh

air—and clever design means

more of both on either side

Timber House is angled to

maximize views, sunlight and

proximity to the riverfront.

The heart of this community

central courtyard and views

is green, with a vibrant

of the Fraser River.

Your entrance is yours alone.

Your home opens into fresh

creating a private entry just

like a single-family home.

air instead of a shared hallway,