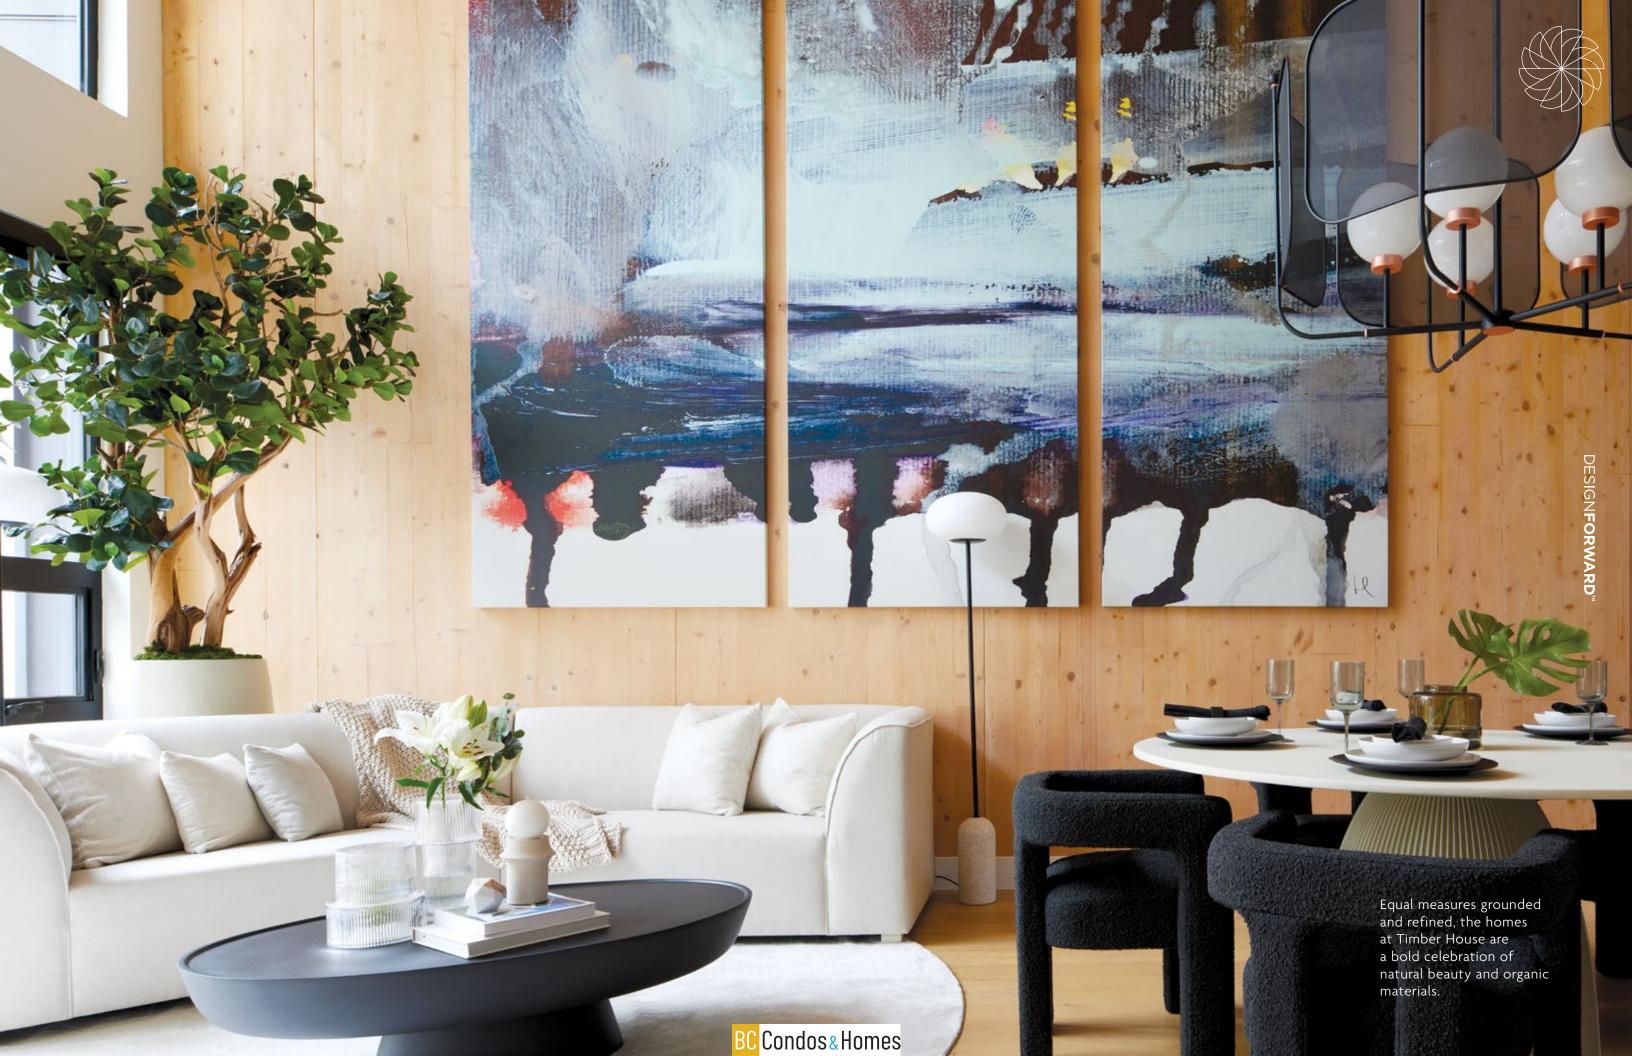

### An evolution in livable design.

Wood is durable and beautiful—

and innovation in construction

technology has unlocked new

possibilities in the way we use

it to build homes.

You can never have too

of your home.

much natural light or fresh

air—and clever design means

more of both on either side

Timber House is angled to

maximize views, sunlight and

proximity to the riverfront.

The heart of this community

central courtyard and views

is green, with a vibrant

of the Fraser River.

Your entrance is yours alone.

Your home opens into fresh

creating a private entry just

like a single-family home.

air instead of a shared hallway,