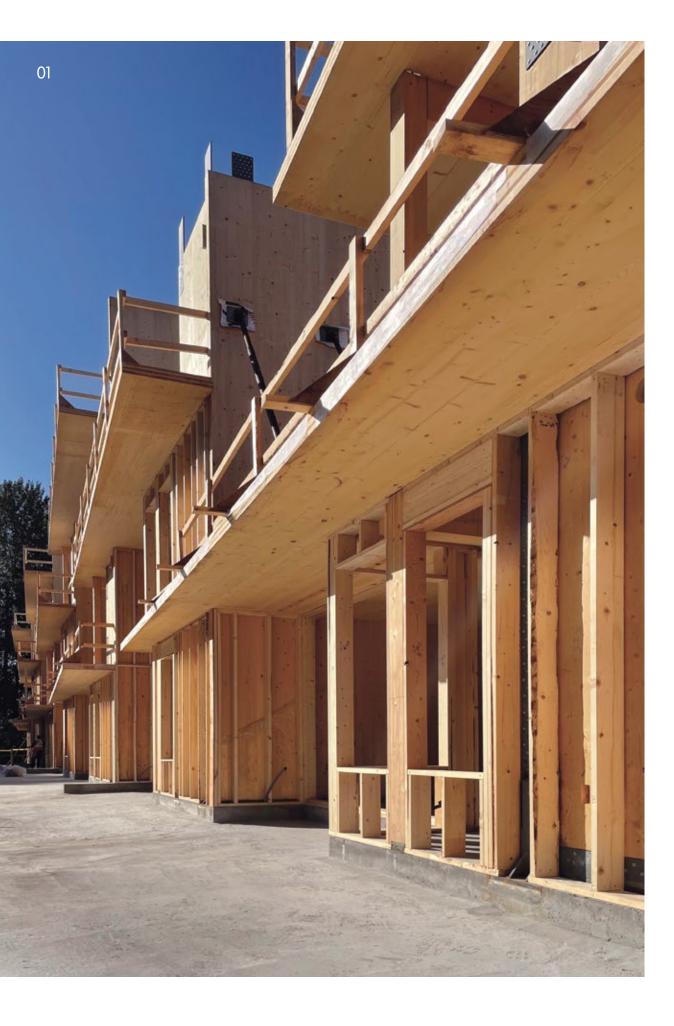

### Sustainability meets innovation: the journey of CLT.

Cross-laminated timber (CLT) panels are created when layers of wood are glued together under extreme pressure. The result: a single, solid and beautiful panel that can rival concrete and steel.

### MATERIAL INNOVATION

Multiple layers of wood are stacked and glued with their grains in an alternating 90-degree orientation to create CLT slabs with a better strength-to-weight ratio than traditional building materials.

### NATURAL STRENGTH. NATURAL BEAUTY

After lamination under pressure, a single solid panel is formed that's strong like steel or concrete—yet feels warm and naturally welcoming.

### PRE-CUT. PRE-PLANNED **PRECISION**

Our CLT panels are meticulously pre-fabricated in a stateof-the-art facility and then installed on-site, reducing or eliminating material waste.

Timber House is built using 2,842 cubic meters of CLT, which removes 2,842 tonnes of carbon from the environment. This is equivalent to: