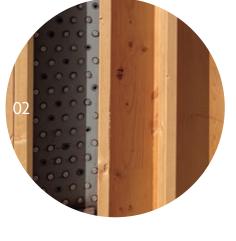

### WIDE OPEN SPACES

Innovative techniques and precision-cut CLT panels open up your home, giving you bigger spans, more space and more natural light.

### OPEN AIR WALKWAYS

Exposing the walkways at Timber House allows for windows on both sides, which lets more natural light and fresh air into your home.