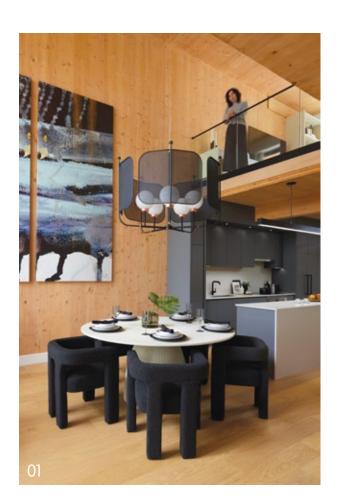

### Escape to the great indoors.

- O1/ Soaring lofts are finished with architectural glass railings
- O2/ Solid wood feature stairs strike a balance with open risers
- O3/ Contemporary kitchens are thoughtfully laid out and organized

The interiors at Timber House celebrate the natural beauty of wood alongside intelligent design. Distinctive, exposed CLT panels combine with modern touches like matte black hardware, premium integrated appliances and quartz countertops.