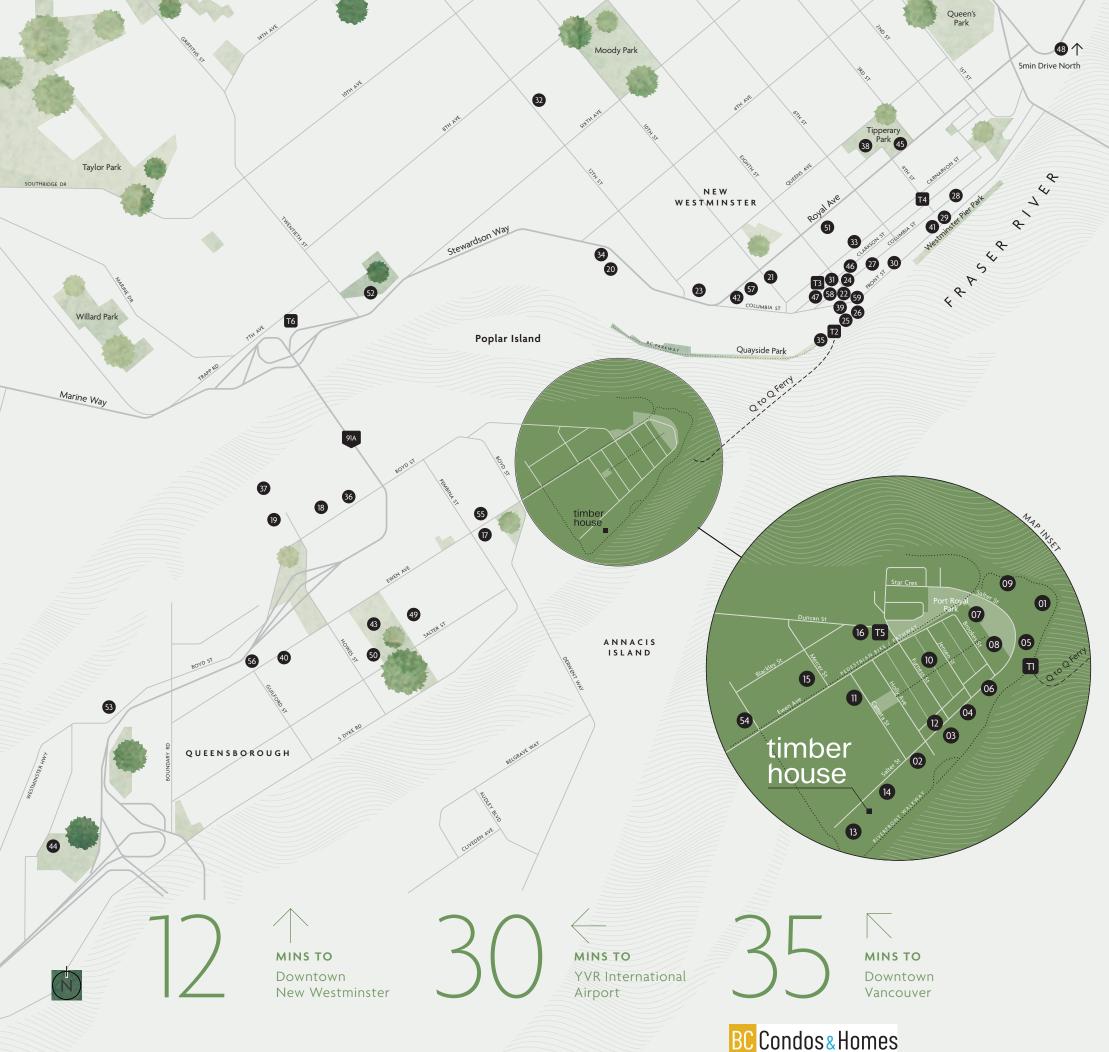

# A livable community is a balanced ecosystem.

### Connected by nature.

A thriving community brings you closer to what really matters. It offers you a sense of place, gives you balance in your day-to-day—and helps you get where you're going next.

- 01/ The boardwalk at Pier Park in New Westminster
- O2 / Five mins to downtown New Westminster on the Q to Q Ferry
- 03/ Columbia Station to downtown Vancouver in 31 mins

When we think of a community like an ecosystem, we can find opportunities to shape healthier, more balanced places. With a shift in mindset, we can cultivate more livable neighbourhoods.

- 01 / Enjoy local craft beer at Steel & Oak Brewing Co.
- O2 / Connect at the Queensborough Community Centre
- 03/ Sip an organic brew at Old Crow Coffee
- 04/ Browse local wares at the River Market
- 05 / Explore the trails at Port Royal Park

- 01 The Peninsula
- 02 Portage
- 03 Paddler's Landing
- 04 Regatta
- 05 Glasshouse Lofts
- 06 Flow
- 07 Duo A
- 08 Duo B
- 09 Dockyards
- 10 Red Boat
- 11 Canoe
- 12 Marmalade Sky
- 13 Shoreline
- 14 Light House

### CAFÉS & RESTAURANTS

- 15 Frankie G's Boilerhouse Pub
- 16 Rozzini's Restaurant Café
- 17 Epic Grill Silogs
- 18 Starbucks
- 19 Taco Del Mar
- 20 Steel & Oak Brewing Co.
- 21 Cockney Kings Fish & Chips
- 22 HUB Restaurant
- 23 The Terminal Pub
- 24 Piva Modern Italian
- 25 Paddlewheeler Pub
- 26 Angelina's Restaurant
- 27 El Santo
- 28 Taverna Greka
- 29 Rain City Juicery
- 30 Old Crow Coffee Co.
- 31 Hops Pub
- 32 Wild Thyme Restaurant
- 33 The Hide Out Café
- 34 Pacific Breeze Winery
- 35 The Boathouse Restaurant

### SHOPPING

- 36 Queensborough Landing Outlet Mall
- 37 Walmart Supercentre
- 38 New West Farmers Market
- 39 River Market at Westminster Quay

### **HEALTH & RECREATION**

- 40 Anytime Fitness
- 41 Sugarrays Boxing Gym
- 42 Oxygen Hot Yoga & Fitness
- 43 Queensborough Community Centre
- 44 Hamilton Community Centre
- 45 New Westminster Tennis Club
- 46 Anvil Centre
- 47 Landmark Cinemas 10
- 48 Royal Columbian Hospital

### **EDUCATION**

- 49 Queensborough Middle School
- 50 Queen Elizabeth Community School
- 51 Douglas College
- 52 Fraser Montessori Daycare Centre
- 53 Cranberry Children's Centre
- 54 Merseyside Montessori
- 55 Ewen Childcare Centre

### GROCERS

- 56 Queensboro Indian **Grocery Store**
- 57 Save-On-Foods
- 58 Safeway
- 59 City Avenue Market

### TRANSPORTATION

- T1 Q to Q Ferry Port Royal Boardwalk
- T2 Q to Q Ferry -Quayside Drive
- T3 New Westminster Skytrain Station and Bus Loop
- T4 Columbia Skytrain Station
- T5 Bus Stop Southbound Furness Street at Ewen Avenue
- T6 22nd Street Skytrain Station and Bus Loop