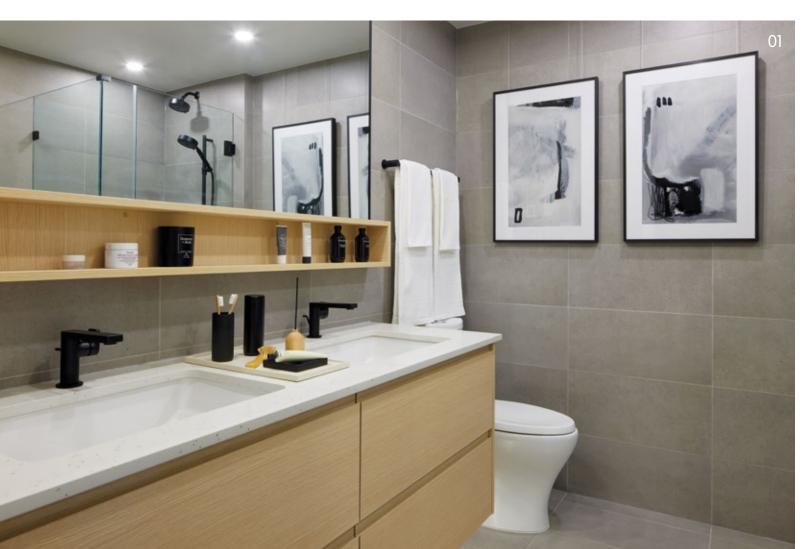

- O1 / Bathrooms feature striking vanities and modern large format floor and wall tiles
- O2/ Select homes include custom closet organizers
- O3 / CLT panels in bedrooms create calm, restful retreats

Innovative design never felt so natural.

### **BATHROOM SANCTUARIES**

- + Heated floors in ensuite bathrooms
- + Durable and beautiful quartz countertops
- + Quartz or tile backsplash in select homes
- + Large format 12" x 24", matte finish porcelain tile floors and walls in marble look or concrete look in select homes
- + Floating vanities with undermount LED lighting in select homes
- + Floating shelves in select homes
- + Matte black framed mirror and Kartners bathroom accessories
- + Kohler premium plumbing fixtures
  Kohler Composed faucet in matte black and undermount sink
   Kohler Persuade Comfort dual-flush toilet
   Kohler matte black tub filler, shower,
- + Caroma semi-recessed sinks in powder rooms