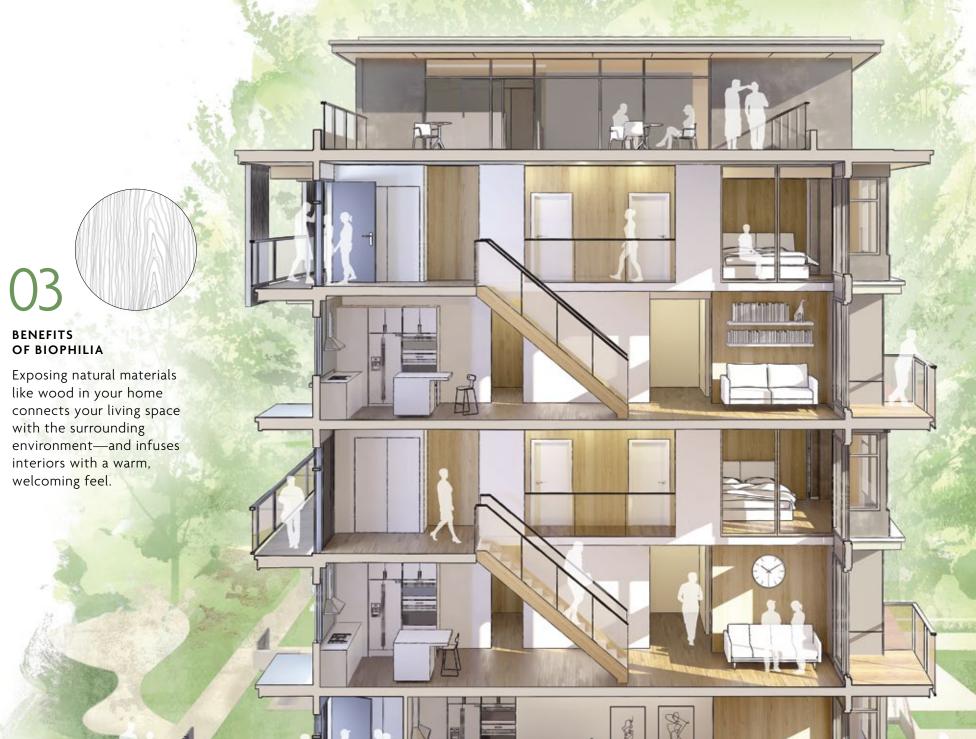

### An evolution in livable design.

Wood is durable and beautiful—

and innovation in construction

technology has unlocked new

possibilities in the way we use

it to build homes.

You can never have too

of your home.

much natural light or fresh

air—and clever design means

more of both on either side

Timber House is angled to

maximize views, sunlight and

proximity to the riverfront.

The heart of this community

central courtyard and views

is green, with a vibrant

of the Fraser River.

Your entrance is yours alone.

Your home opens into fresh

creating a private entry just

like a single-family home.

air instead of a shared hallway,