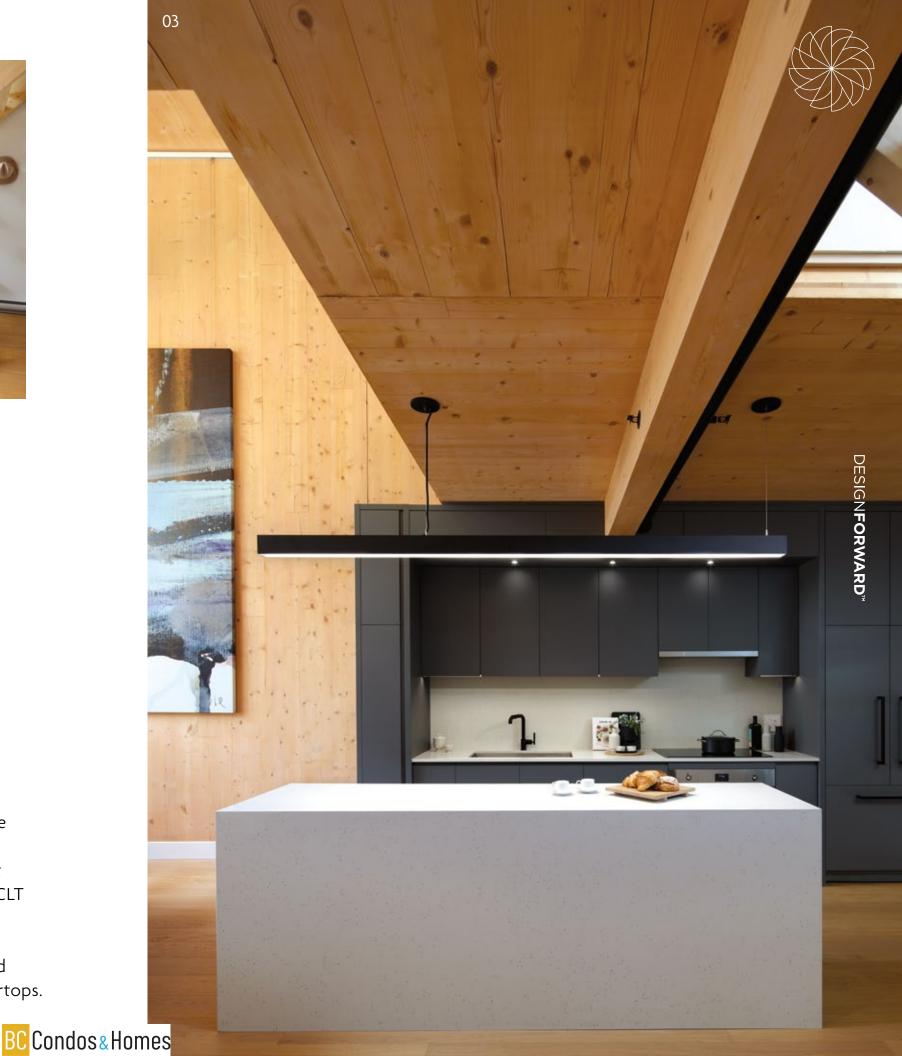

### Sustainability meets innovation: the journey of CLT.

Cross-laminated timber (CLT) panels are created when layers of wood are glued together under extreme pressure. The result: a single, solid and beautiful panel that can rival concrete and steel.

### REVEALING EXCEPTIONAL DESIGN

CLT panels are not only solid and substantial, they are inherently beautiful —so we exposed them in your home to be properly celebrated.

### WIDE OPEN SPACES

Innovative techniques and precision-cut CLT panels open up your home, giving you bigger spans, more space and more natural light.