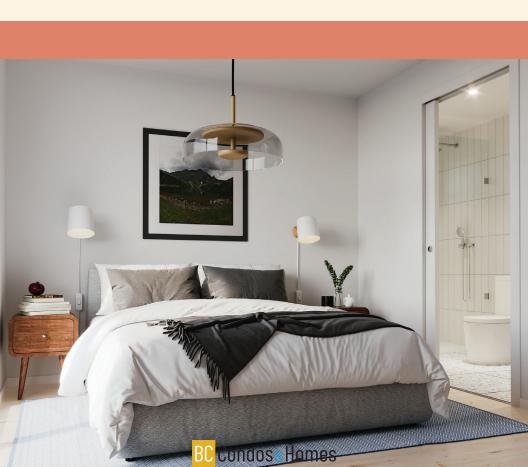

#### STUNNING BATHROOMS

- · Modern chrome finishes and fixtures by Hansgrohe.
- · Sleek white Kuzco vanity lighting.
- · Arctic white matte tile backsplash combined with quartz countertops for a minimalist look and feel.
- Duravit sinks for a clean and contemporary look, finished off with a chrome Hansgrohe faucet.
- · High-end Duravit soft close toilets.
- · A chrome Hansgrohe Raindance showerhead will have you feeling like you're in a spa.
- · Matte white porcelain tile flooring.