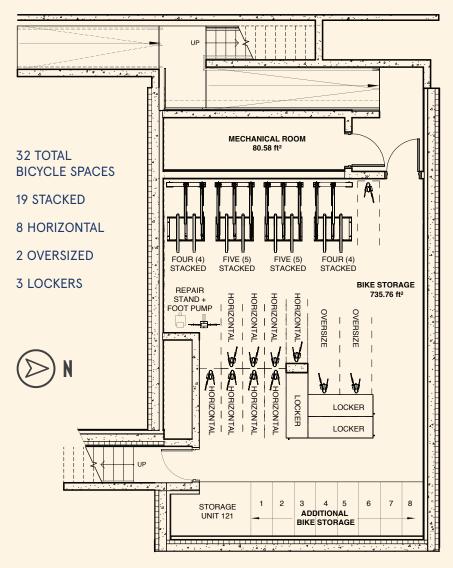

## **BICYCLE STORAGE**

FLOOR PLAN BY MA+HG Architects - mahg.ca

This floor plan is intended to give a general indication of the proposed layout. All dimensions and sizes are subject to change and not intended to form part of any contract.