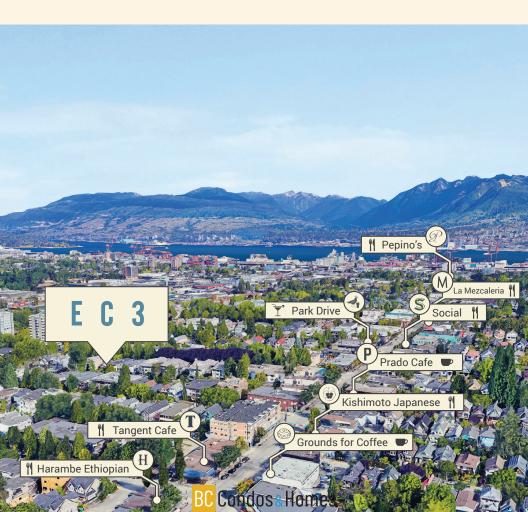

#### **COMMERCIAL DRIVE**

Along Commercial Drive you can find everything from Italian delis to Mexican taquerias, from vintage clothing shops to independent bookstores. There is a strong arts and cultural scene, with numerous galleries, theaters, and music venues. There are also several annual festivals and events that take place on The Drive, such as the Italian Day festival in June and the Car-Free Day festival in July.