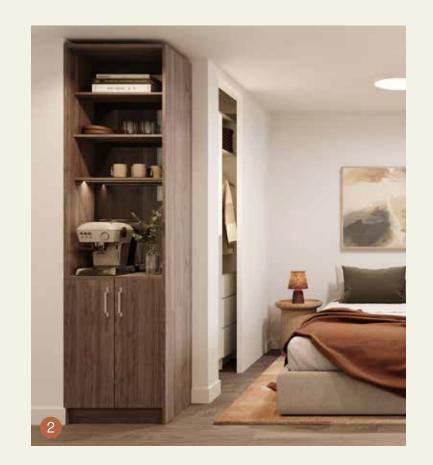

thesis

- 1 Calming bathroom palette
- 2 Integrated coffee bar
- 3 Built-in entry bench

## Interior Spaces that Reflect How You Live

Shaped by our focus on livable design, the interiors at Thesis make each day more enjoyable. From front entries with custom bench seats to kitchens with built-in coffee bars in collaboration with Inform Projects, we thought about the details that make a tangible impact.