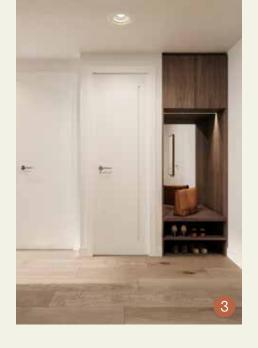

thesis

- 1 Calming bathroom palette
- 2 Integrated coffee bar
- 3 Built-in entry bench

## Interior Spaces that Reflect How You Live

Shaped by our focus on livable design, the interiors at Thesis make each day more enjoyable. From front entries with custom bench seats to kitchens with built-in coffee bars in collaboration with Inform Projects, we thought about the details that make a tangible impact.