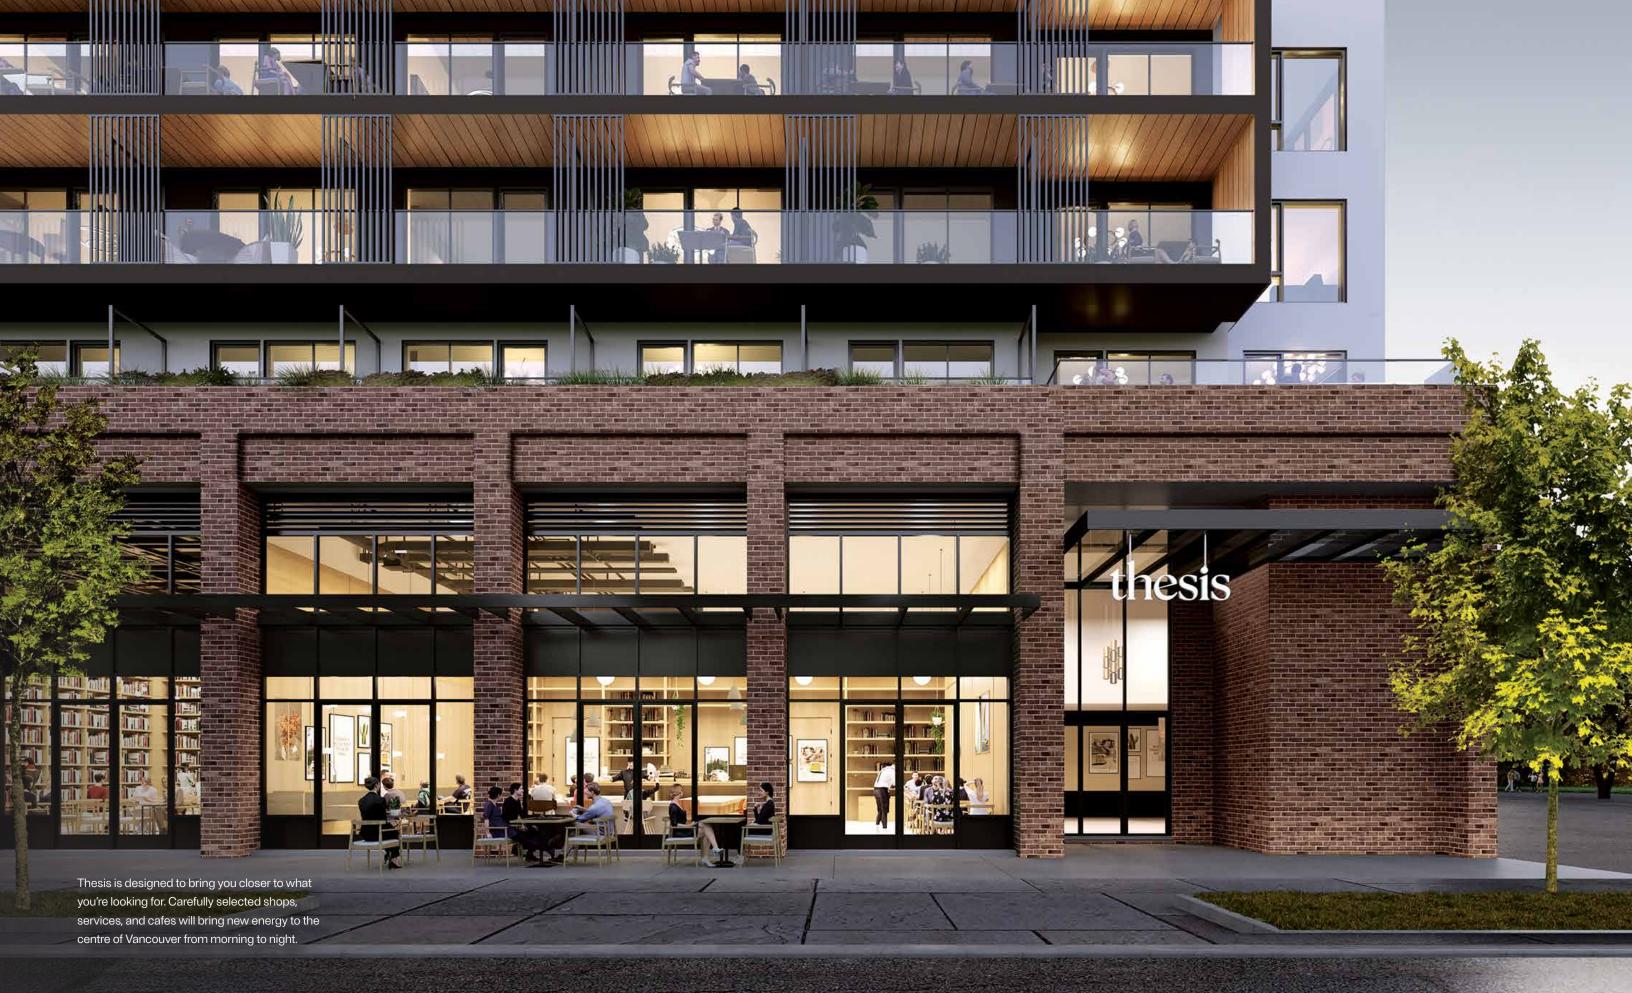

# is built from the ground up.

At Thesis, we're not just celebrating culture; we're creating culture from the ground floor to the rooftop. The retailers below and the residential amenities above are deliberately designed to encourage connection. These are vibrant spaces for work, leisure, and unexpected encounters.

## A New Chapter for a Cherished Neighbourhood

The area surrounding Thesis is alive with newfound energy. Anticipated shops and cafés will transform 49th Avenue, alongside the revitalization of Langara College and the YMCA. Meanwhile, Cambie Street is evolving with more neighbourhood amenities, including new retail stores, a community centre, and the world's largest Time Out Market food hall, coming soon to Oakridge Park.

### Modernism with Warmth

Anchored in rich, warm-toned brick, the exterior embodies welcoming contemporary design.

Natural wood soffits and dark steel offer bold textural contrast. Ground-level retailers invite you to discover what's inside their lofty interiors.