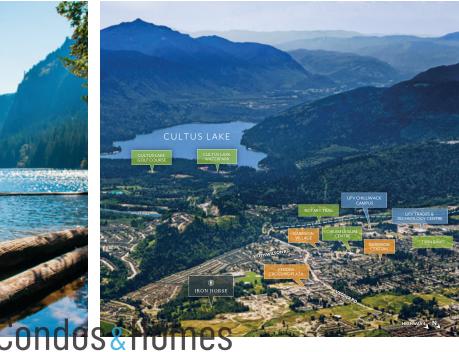

#### **SHOPPING**

- SAVE-ON-FOODS 2 VEDDER CROSSING PLAZA **3** GARRISON VILLAGE Garrison Bistro
- Waves Coffee House
- Maru Sushi
- Studio B Yoga & More Inc.
- **4** GARRISON CENTRAL
- **5** COTTONWOOD CENTRE Earls Kitchen + Bar Restaurants

### **PARKS & RECREATION**

- 6 CHEAM LEISURE CENTRE
- **7** ROTARY TRAIL
- 8 CULTUS LAKE ADVENTURE PARK
- **9** CULTUS LAKE GOLF CLUB
- 0 CULTUS LAKE WATERPARK
- 1 SARDIS SPORTS COMPLEX (TWIN RINKS)

### EDUCATION

- WATSON ELEMENTARY SCHOOL
- **13** SARDIS LIBRARY
- 4 GW GRAHAM MIDDLE SECONDARY
- **15** UFV CHILLIWACK CAMPUS
- 16 UFV TRADES & TECHNOLOGY CENTRE 17 MOUNT SLESSE MIDDLE SCHOOL

# **ANYTHING IS POSSIBLE IN VEDDER CROSSING**

Iron Horse is close to amenities and adventures of all kinds. A variety of shops, services, and schools are within walking distance, and the many conveniences of award-winning Garrison Village are only a short drive or bike ride away. Here, you'll find an urban centre with a number of retail offerings, including a grocery store, a wine and liquor store, healthcare, and more. Recreation is everywhere and easy to get to. Walk, bike, or fish along the Vedder River; hike the rugged trails of Mount Cheam and Lindeman Lake; or spend a leisurely day at Cultus Lake's beaches, water slides, and attractions.