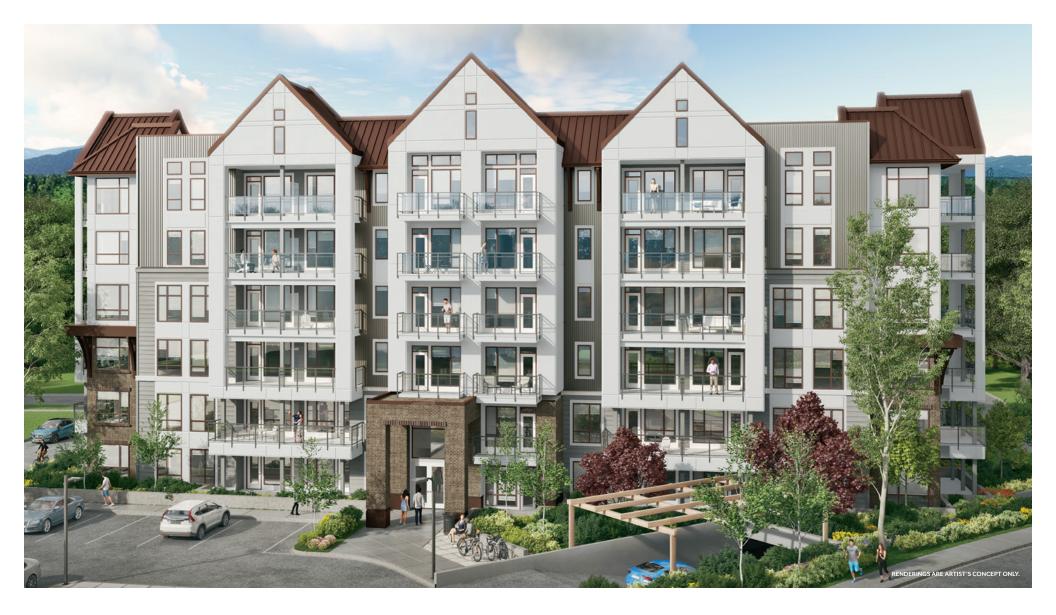

### FEEL THE WARMTH OF COMMUNITY.

Nestled in the southeast corner of Chilliwack's charming Iron Horse master-plan community, The Yearling by Diverse Properties cultivates connection and quality. Travel through Iron Horse's colourful landscape of homes and greenery to arrive at a welcoming collection of 86 condos with stunning mountain views offering studio, one and two bedrooms. Belong to a new community that has already become one of South Sardis' most desirable neighbourhoods.

# THE ENDLESS POTENTIAL OF HOME

The Yearling's architecture beautifully combines brick and metal, with red-framed windows making a vibrant statement. The six-storey building is surrounded by leafy trees and other lush plantings inspired by Chilliwack's natural surroundings. A nature-themed play area keeps kids entertained and parents social.