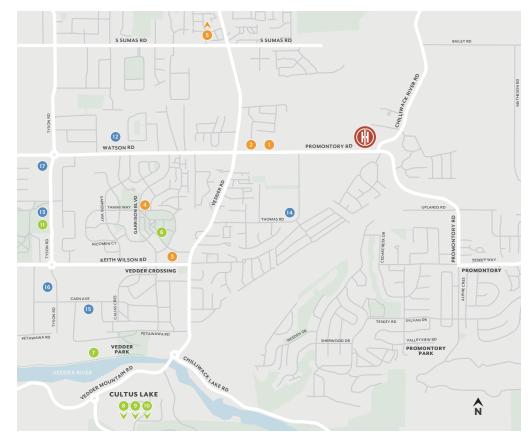

#### **SHOPPING**

- SAVE-ON-FOODS 2 VEDDER CROSSING PLAZA **3** GARRISON VILLAGE Garrison Bistro
- Waves Coffee House
- Maru Sushi
- Studio B Yoga & More Inc.
- **4** GARRISON CENTRAL
- **5** COTTONWOOD CENTRE Earls Kitchen + Bar Restaurants

### **PARKS & RECREATION**

- 6 CHEAM LEISURE CENTRE
- **7** ROTARY TRAIL
- 8 CULTUS LAKE ADVENTURE PARK
- **9** CULTUS LAKE GOLF CLUB
- 0 CULTUS LAKE WATERPARK
- 1 SARDIS SPORTS COMPLEX (TWIN RINKS)

### EDUCATION

- WATSON ELEMENTARY SCHOOL
- **13** SARDIS LIBRARY
- 4 GW GRAHAM MIDDLE SECONDARY
- **15** UFV CHILLIWACK CAMPUS
- 16 UFV TRADES & TECHNOLOGY CENTRE 17 MOUNT SLESSE MIDDLE SCHOOL

# **ANYTHING IS POSSIBLE IN VEDDER CROSSING**

Iron Horse is close to amenities and adventures of all kinds. A variety of shops, services, and schools are within walking distance, and the many conveniences of award-winning Garrison Village are only a short drive or bike ride away. Here, you'll find an urban centre with a number of retail offerings, including a grocery store, a wine and liquor store, healthcare, and more. Recreation is everywhere and easy to get to. Walk, bike, or fish along the Vedder River; hike the rugged trails of Mount Cheam and Lindeman Lake; or spend a leisurely day at Cultus Lake's beaches, water slides, and attractions.