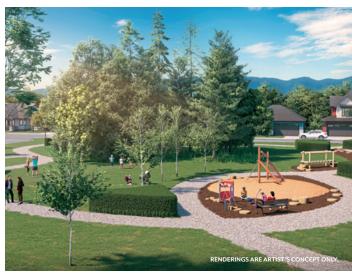

### MEET FAMILIES, YOUNG COUPLES, AND GRANDPARENTS WITH VISITING GRANDKIDS. YOUR CIRCLE OF FRIENDS IS ALWAYS EXPANDING – THE MARKER OF A TRUE COMMUNITY.

The entry to Iron Horse hints at something special, with an elegant display of trees and plantings leading to a beautiful plaza. Homes front our signature greenlane — a curving green pathway with colourful plantings. Meandering streets are lined with clusters of trees and lush yards, and Iron Horse Park is a year-round gathering place. Over two acres of parkland create endless opportunities to bask outdoors. Thoughtful design dominates the landscape and encourages community.

# THE ENDLESS POTENTIAL OF HOME

The Yearling's architecture beautifully combines brick and metal, with red-framed windows making a vibrant statement. The six-storey building is surrounded by leafy trees and other lush plantings inspired by Chilliwack's natural surroundings. A nature-themed play area keeps kids entertained and parents social.