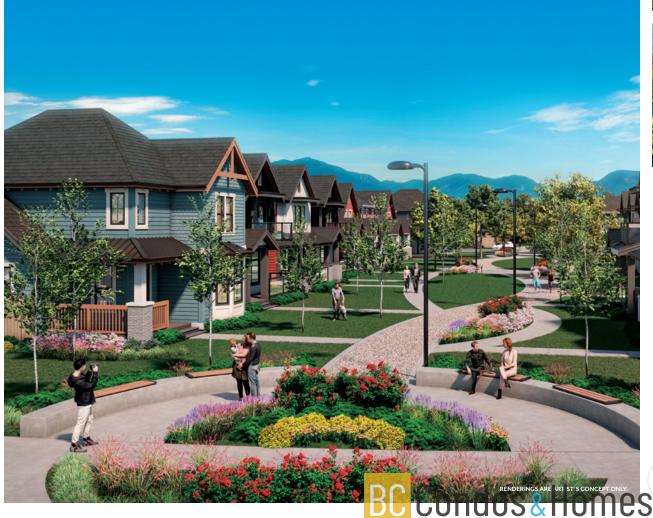

### MEET FAMILIES, YOUNG COUPLES, AND GRANDPARENTS WITH VISITING GRANDKIDS. YOUR CIRCLE OF FRIENDS IS ALWAYS EXPANDING – THE MARKER OF A TRUE COMMUNITY.

The entry to Iron Horse hints at something special, with an elegant display of trees and plantings leading to a beautiful plaza. Homes front our signature greenlane — a curving green pathway with colourful plantings. Meandering streets are lined with clusters of trees and lush yards, and Iron Horse Park is a year-round gathering place. Over two acres of parkland create endless opportunities to bask outdoors. Thoughtful design dominates the landscape and encourages community.

### FEEL THE WARMTH OF COMMUNITY.

Nestled in the southeast corner of Chilliwack's charming Iron Horse master-plan community, The Yearling by Diverse Properties cultivates connection and quality. Travel through Iron Horse's colourful landscape of homes and greenery to arrive at a welcoming collection of 86 condos with stunning mountain views offering studio, one and two bedrooms. Belong to a new community that has already become one of South Sardis' most desirable neighbourhoods.