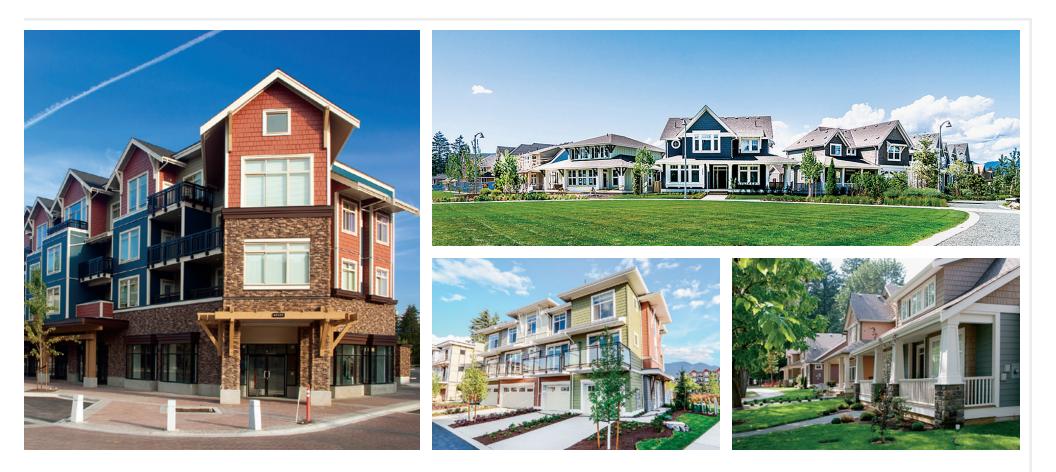

# A BETTER QUALITY OF LIVING

Whichever home is the right fit for you, layouts are efficiently designed to maximize space. Continuing with our Modern Farmhouse design theme, interiors are fresh and bright, contemporary with a touch of tradition. Quality is key, with materials that are designed to last.

Get creative with your meals in functional and stylish kitchens with matte-black fixtures, stainless steel appliances, and a versatile island. Bathrooms are a relaxing sanctuary, where you can recharge under the shower or get ready for the day ahead at the elegant vanity.

Enjoy the comfort of home with your family and pride in where you live.