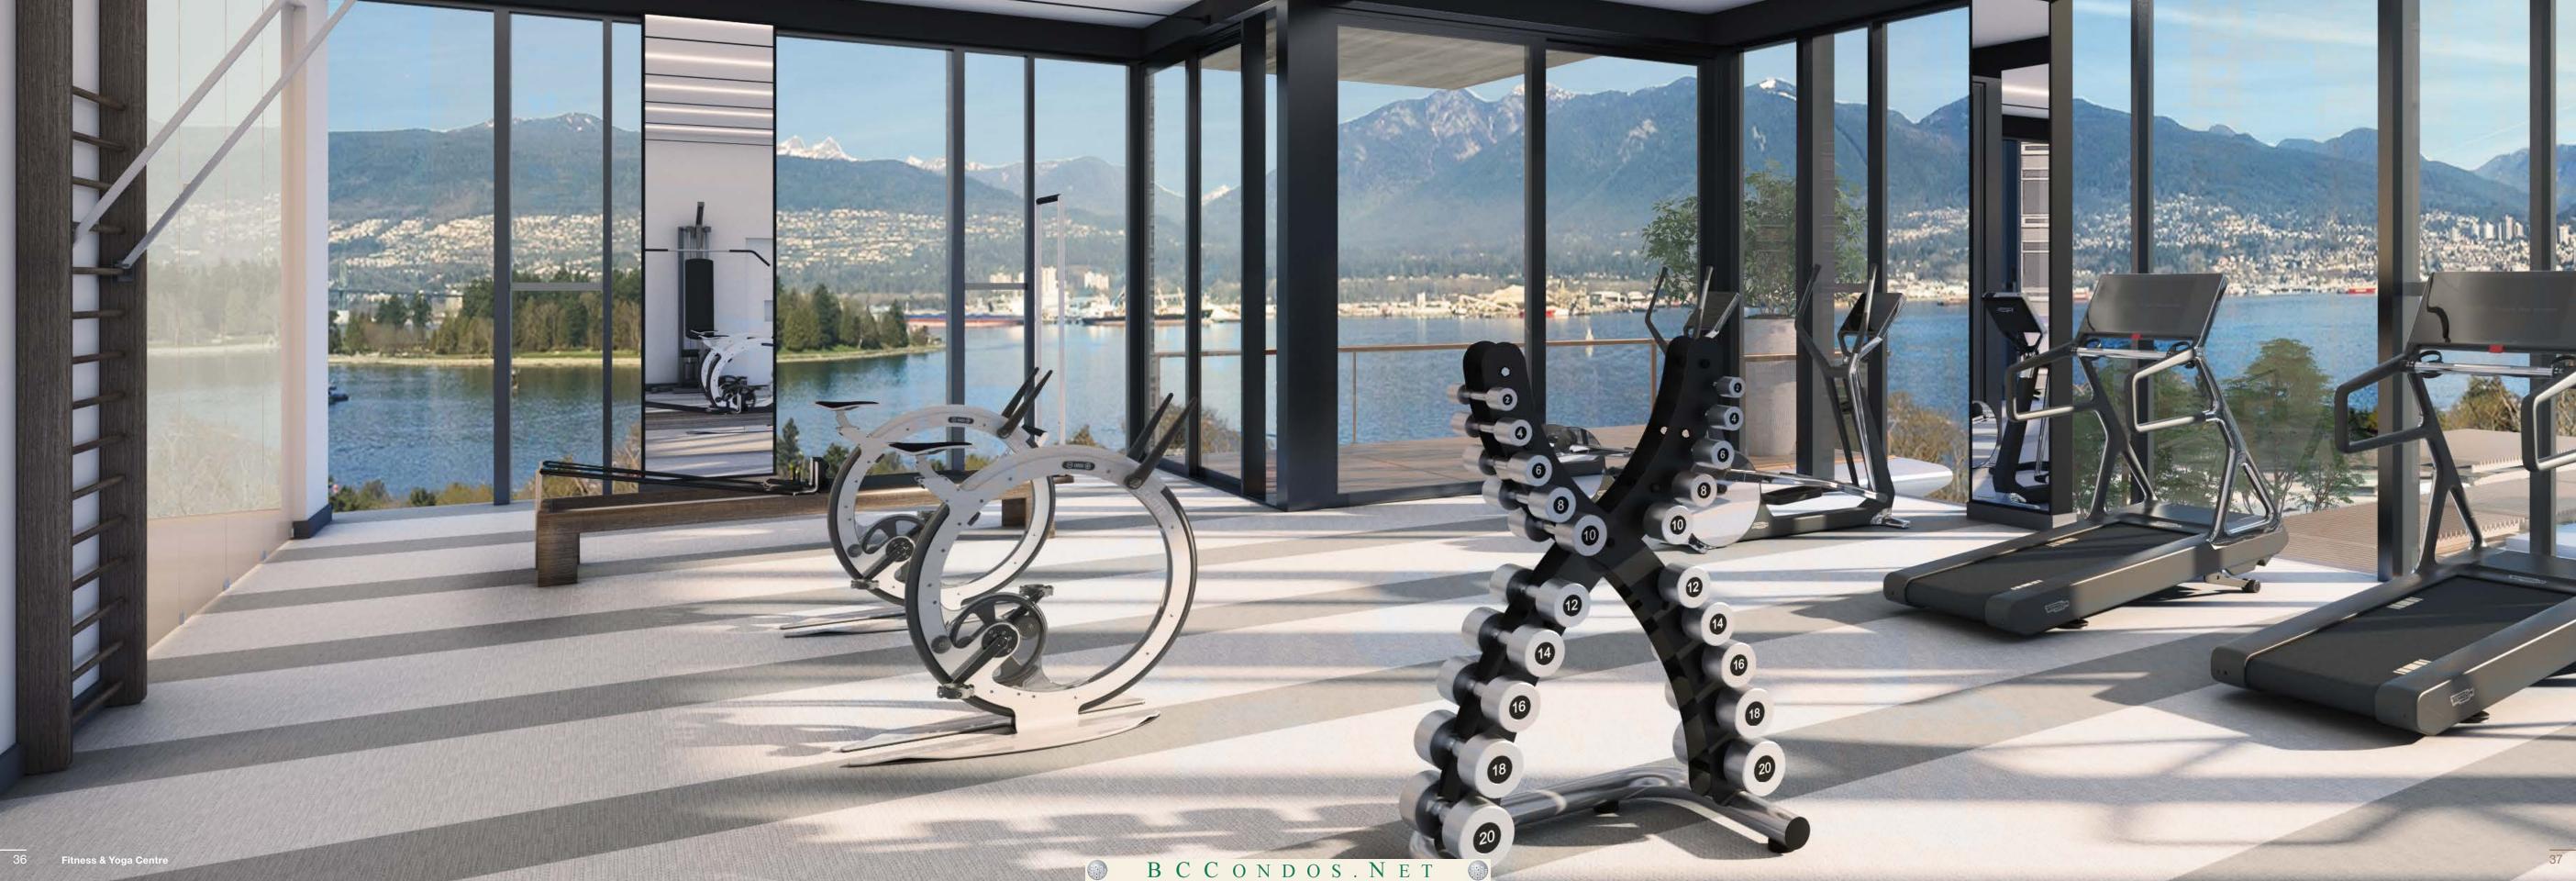

## CLUB ROBSON AMENITIES

HOME TO 18,000 SF OF PRIVATE AMENITY
SPACE CUSTOM-DESIGNED FOR RESIDENTS
AT LANDMARK ON ROBSON.

These amenities include:

24-Hour concierge and security services
Ozone pool with sunning areas
His and hers sauna and changing rooms
Fitness and yoga centre
Couture salon
Music and tutor rooms
Multimedia room with billiards, lounge and wet bar
Private dining room with catering kitchen