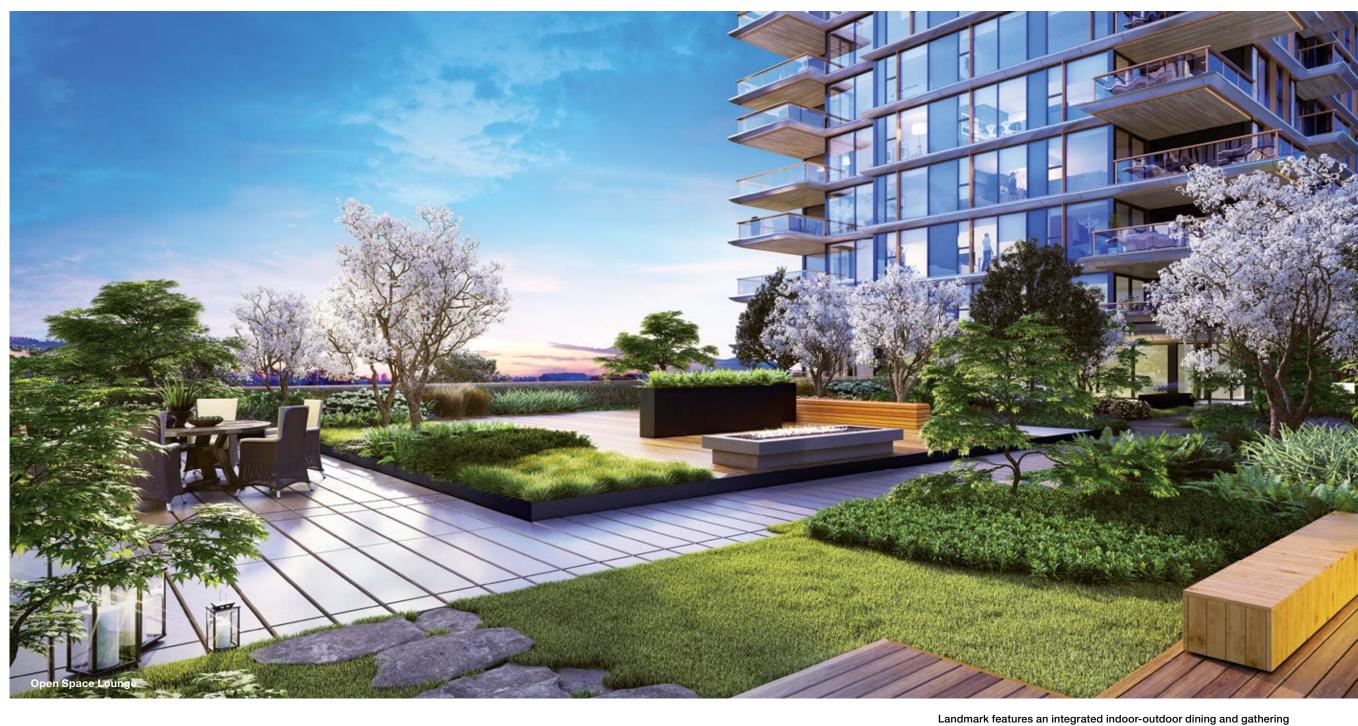

## CLUB ROBSON AMENITIES

HOME TO 18,000 SF OF PRIVATE AMENITY
SPACE CUSTOM-DESIGNED FOR RESIDENTS
AT LANDMARK ON ROBSON.

These amenities include:

24-Hour concierge and security services
Ozone pool with sunning areas
His and hers sauna and changing rooms
Fitness and yoga centre
Couture salon
Music and tutor rooms
Multimedia room with billiards, lounge and wet bar
Private dining room with catering kitchen

## VANCOUVER'S FIRST LIFESTYLE CONCIERGE SERVICES

Over 9,000 sf of open-space lounge with gas fireplaces

Landmark on Robson's lifestyle concierge services is a first of its kind in Vancouver, offering a network of tailored services to suit your every wish.

space, providing an ideal setting to host private gatherings. A fully equipped kitchen and warm dining area flows into an over 9000 sf open space lounge, with comfortable seating and tables for al fresco entertainment.