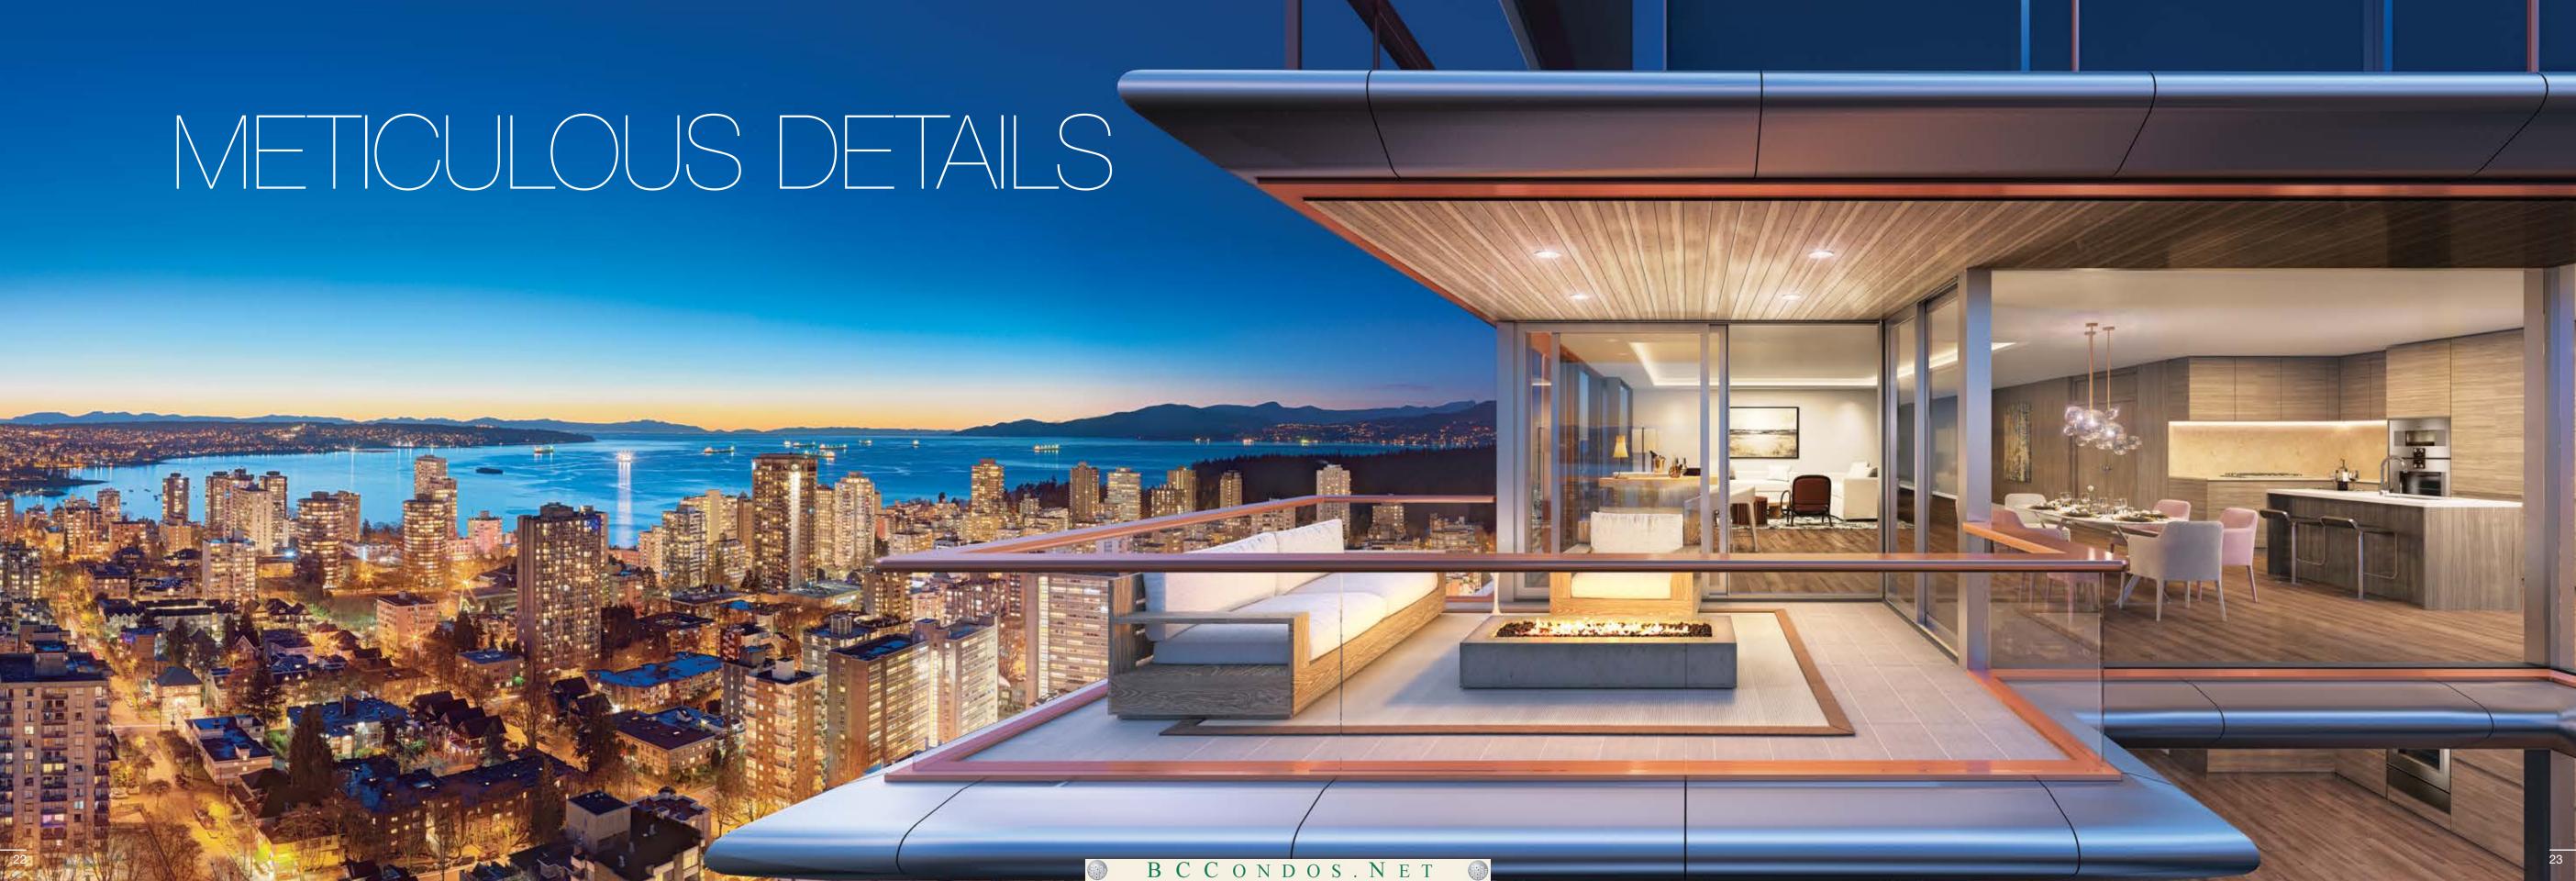

ABOVE ALL ELSE

LANDMARK ON ROBSON IS

PRECISE, UNCOMPLICATED AND

METICULOUSLY DESIGNED TO

OPTIMIZE THE AMAZING VIEWS

AND INTERIOR FUNCTIONALITY.

FLOOR TO CEILING GLASS WITH
INTEGRATED OPERABLE WINDOWS.
AMBIANTLY LIT, WOOD-LIKE BALCONY
CEILING FINISHING ADDS WARMTH TO
THE SKY TERRACES, EXTENDING THE
IN-AND-OUTDOOR FLOW.

Clear frameless structural glass railings with an elongated bronze coloured metal handle, resonating with the horizontal bronze accents throughout the building and the rooftop canopies.

The overheight lobbies will be appointed with customized lighting schemes, furniture and textiles to evoke richness, comfort and luxury; all as a pre-amble to the entrance to your private residence. From here on, the entitled lifestyle at Landmark on Robson begins.