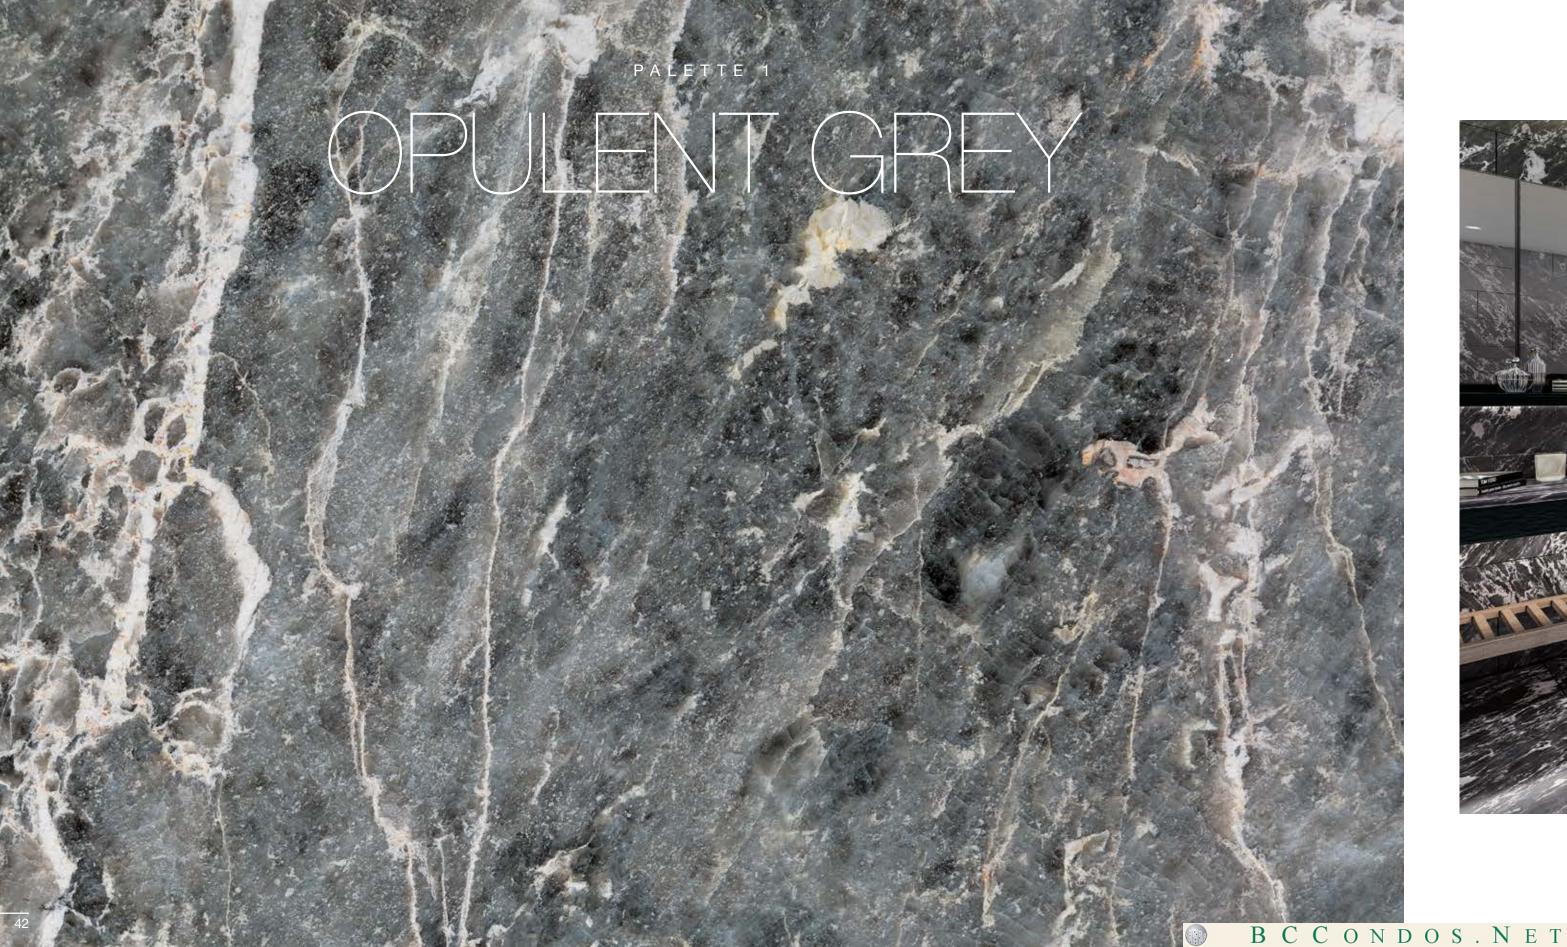

ABOVE ALL ELSE

LANDMARK ON ROBSON IS

PRECISE, UNCOMPLICATED AND

METICULOUSLY DESIGNED TO

OPTIMIZE THE AMAZING VIEWS

AND INTERIOR FUNCTIONALITY.

FLOOR TO CEILING GLASS WITH
INTEGRATED OPERABLE WINDOWS.
AMBIANTLY LIT, WOOD-LIKE BALCONY
CEILING FINISHING ADDS WARMTH TO
THE SKY TERRACES, EXTENDING THE
IN-AND-OUTDOOR FLOW.

Clear frameless structural glass railings with an elongated bronze coloured metal handle, resonating with the horizontal bronze accents throughout the building and the rooftop canopies.

The overheight lobbies will be appointed with customized lighting schemes, furniture and textiles to evoke richness, comfort and luxury; all as a pre-amble to the entrance to your private residence. From here on, the entitled lifestyle at Landmark on Robson begins.