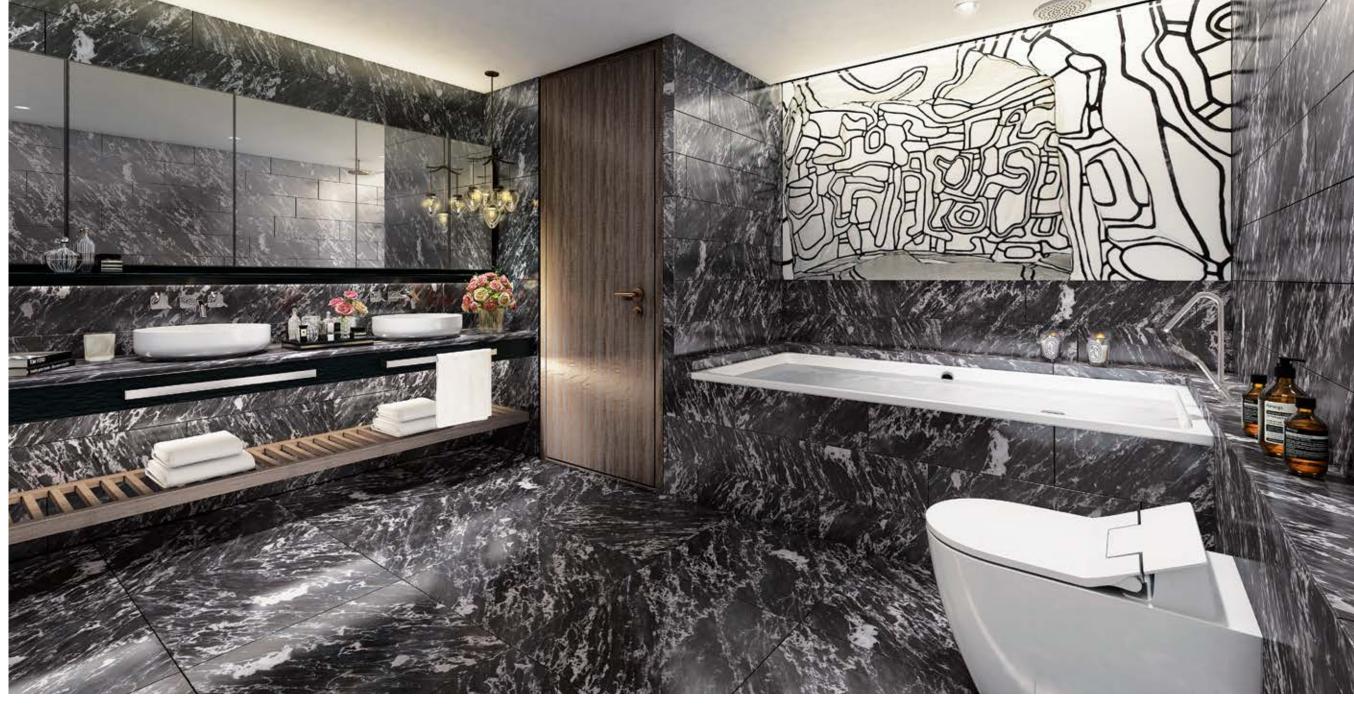

ABOVE ALL ELSE

LANDMARK ON ROBSON IS

PRECISE, UNCOMPLICATED AND

METICULOUSLY DESIGNED TO

OPTIMIZE THE AMAZING VIEWS

AND INTERIOR FUNCTIONALITY.

FLOOR TO CEILING GLASS WITH
INTEGRATED OPERABLE WINDOWS.
AMBIANTLY LIT, WOOD-LIKE BALCONY
CEILING FINISHING ADDS WARMTH TO
THE SKY TERRACES, EXTENDING THE
IN-AND-OUTDOOR FLOW.

Clear frameless structural glass railings with an elongated bronze coloured metal handle, resonating with the horizontal bronze accents throughout the building and the rooftop canopies.

The overheight lobbies will be appointed with customized lighting schemes, furniture and textiles to evoke richness, comfort and luxury; all as a pre-amble to the entrance to your private residence. From here on, the entitled lifestyle at Landmark on Robson begins.