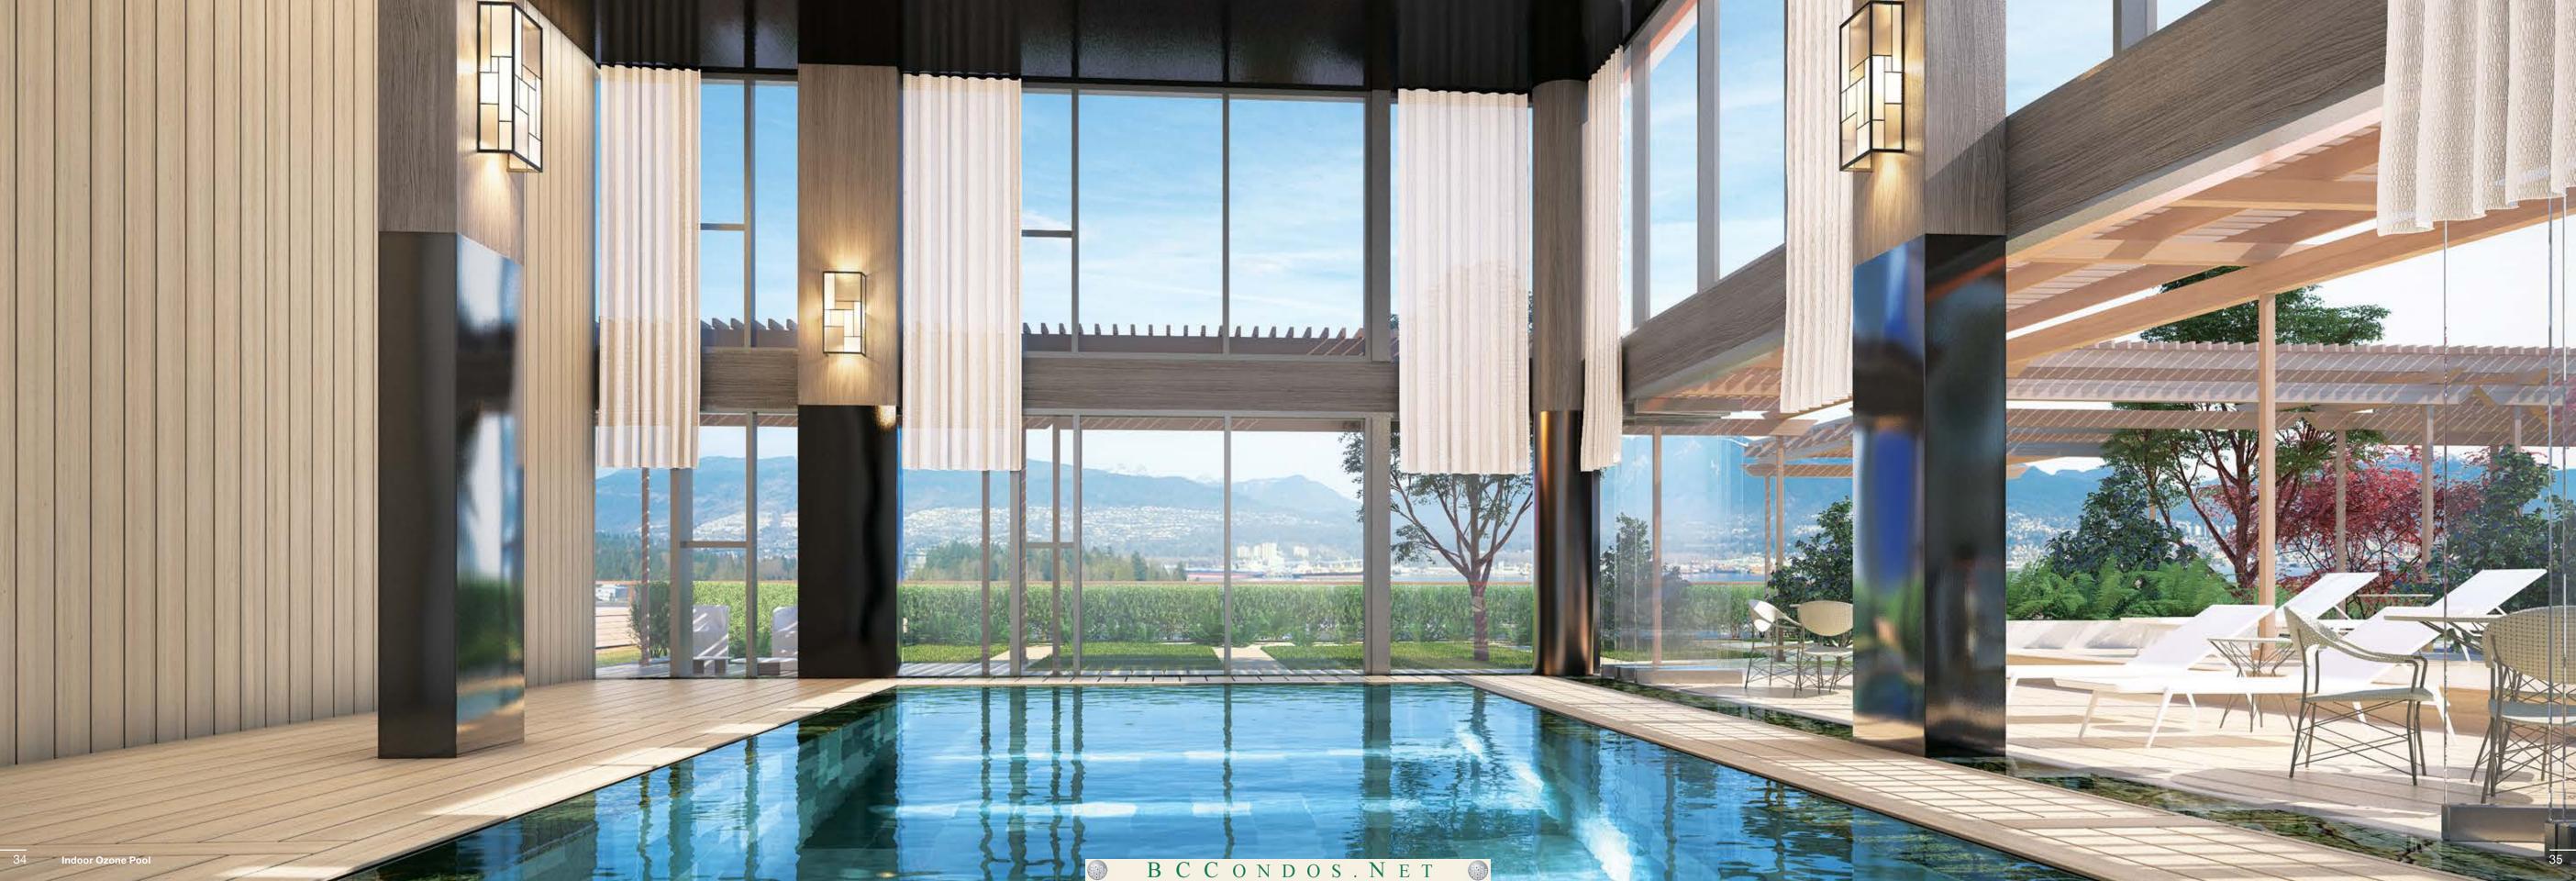

## CLUB ROBSON AMENITIES

HOME TO 18,000 SF OF PRIVATE AMENITY
SPACE CUSTOM-DESIGNED FOR RESIDENTS
AT LANDMARK ON ROBSON.

These amenities include:

24-Hour concierge and security services
Ozone pool with sunning areas
His and hers sauna and changing rooms
Fitness and yoga centre
Couture salon
Music and tutor rooms
Multimedia room with billiards, lounge and wet bar
Private dining room with catering kitchen