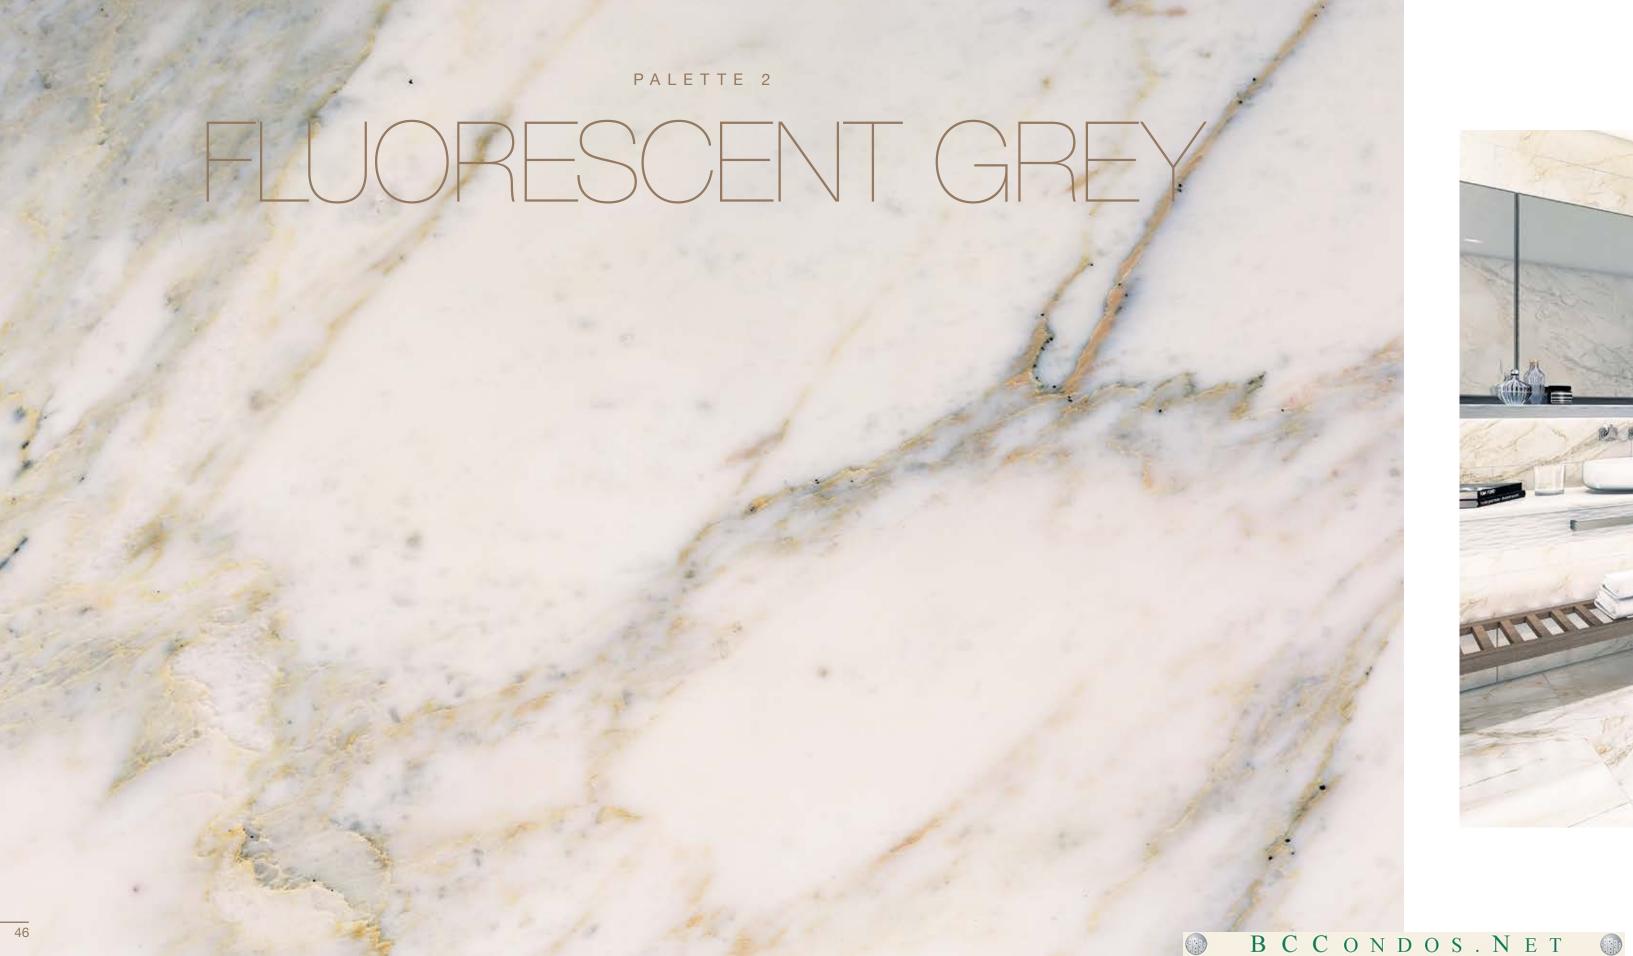

ABOVE ALL ELSE

LANDMARK ON ROBSON IS

PRECISE, UNCOMPLICATED AND

METICULOUSLY DESIGNED TO

OPTIMIZE THE AMAZING VIEWS

AND INTERIOR FUNCTIONALITY.

FLOOR TO CEILING GLASS WITH
INTEGRATED OPERABLE WINDOWS.
AMBIANTLY LIT, WOOD-LIKE BALCONY
CEILING FINISHING ADDS WARMTH TO
THE SKY TERRACES, EXTENDING THE
IN-AND-OUTDOOR FLOW.

Clear frameless structural glass railings with an elongated bronze coloured metal handle, resonating with the horizontal bronze accents throughout the building and the rooftop canopies.

The overheight lobbies will be appointed with customized lighting schemes, furniture and textiles to evoke richness, comfort and luxury; all as a pre-amble to the entrance to your private residence. From here on, the entitled lifestyle at Landmark on Robson begins.