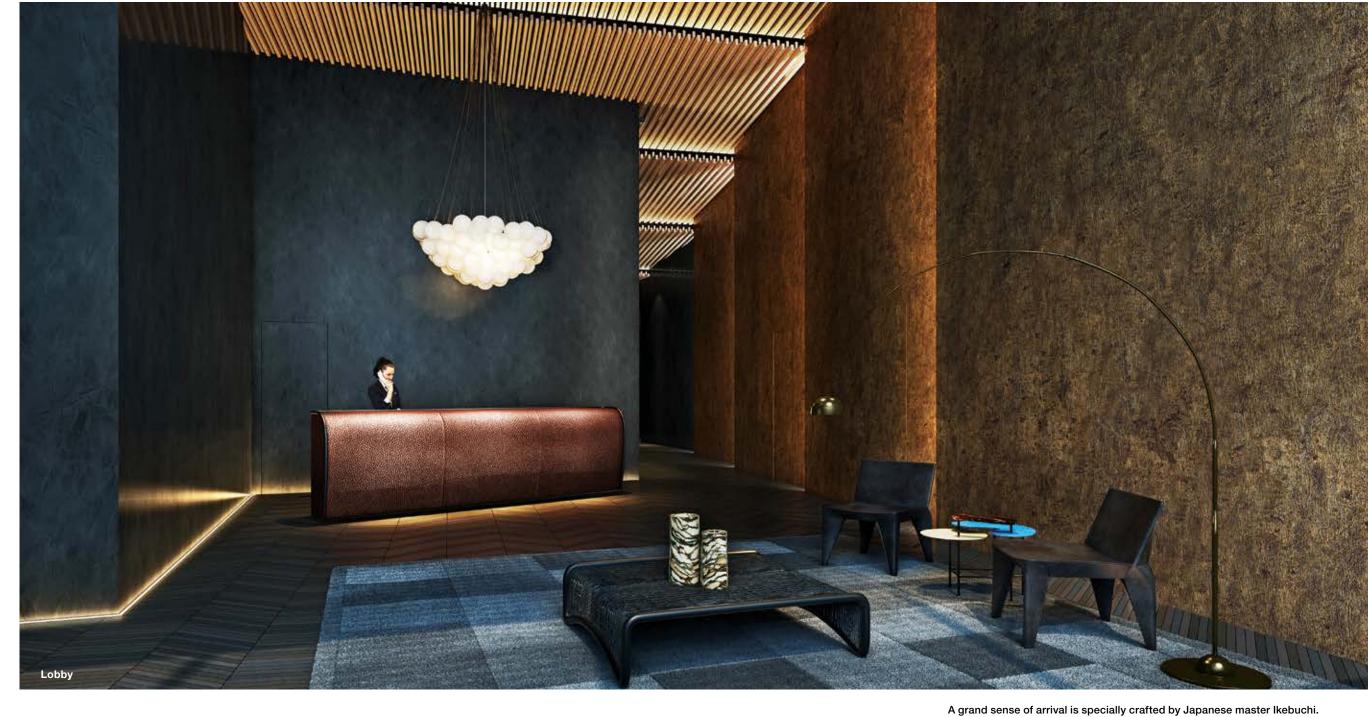

Clear frameless structural glass railings with an elongated bronze coloured metal handle, resonating with the horizontal bronze accents throughout the building and the rooftop canopies.

The overheight lobbies will be appointed with customized lighting schemes, furniture and textiles to evoke richness, comfort and luxury; all as a pre-amble to the entrance to your private residence. From here on, the entitled lifestyle at Landmark on Robson begins.