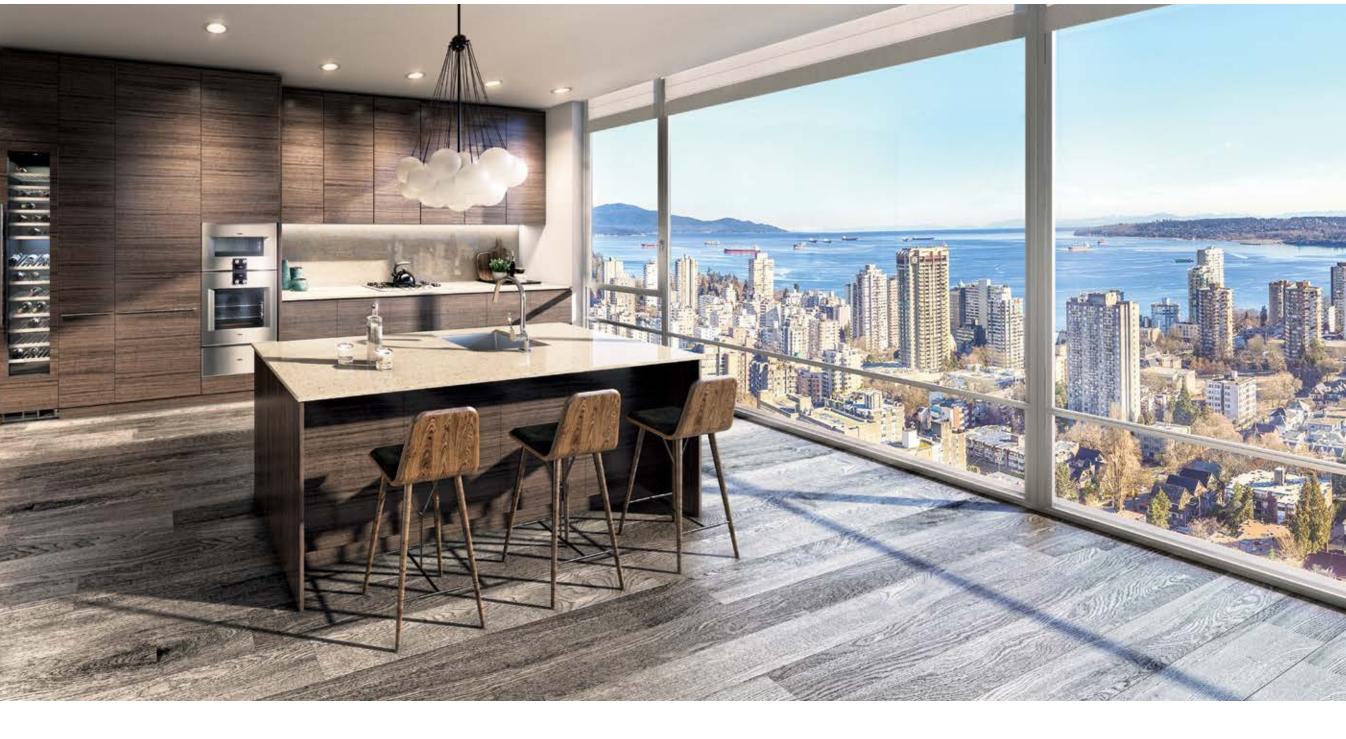

Founded in the 1960s, Minotti Cucine brings an artistic approach to kitchen design. Devoted to minimalism and essentialism, the company is sought-after by international celebrities to craft singular works of art in the world of cutting-edge kitchen systems. Featuring sleek surfaces, rich materials and the utmost attention to detail, the kitchens exude visual harmony while providing flawless functionality. www.minotticucine.it

Gaggenau is the world's preeminent brand of high-performance, professional-grade cooking technology. With over 300 years of experience, they consistently receive accolades for their appliances' sleek profiles, efficient and simple designs. www.gaggenau.com