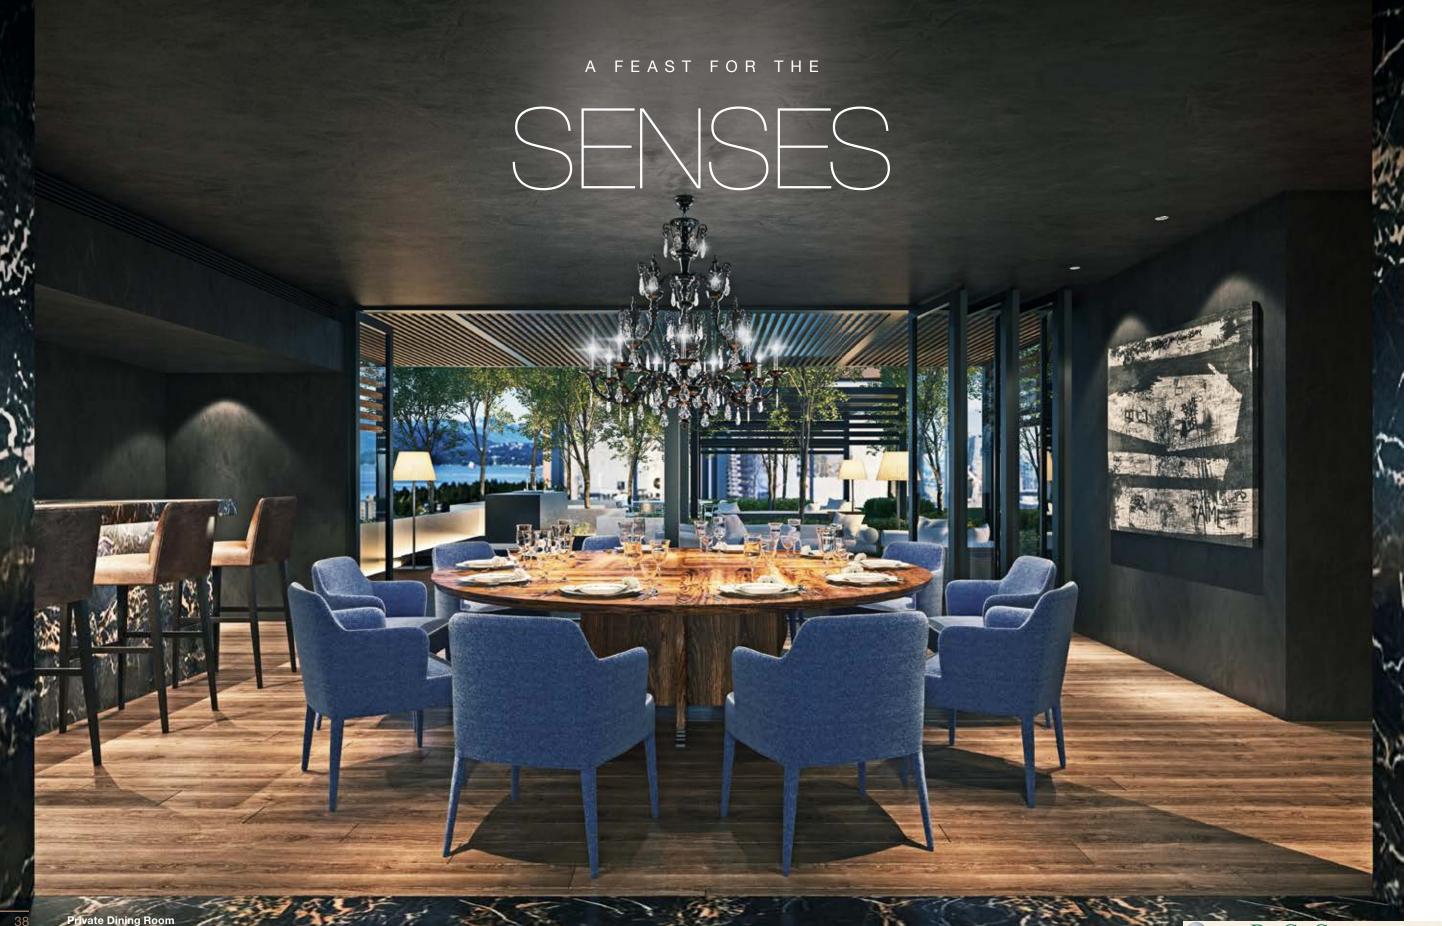

## CLUB ROBSON AMENITIES

HOME TO 18,000 SF OF PRIVATE AMENITY
SPACE CUSTOM-DESIGNED FOR RESIDENTS
AT LANDMARK ON ROBSON.

These amenities include:

24-Hour concierge and security services
Ozone pool with sunning areas
His and hers sauna and changing rooms
Fitness and yoga centre
Couture salon
Music and tutor rooms
Multimedia room with billiards, lounge and wet bar
Private dining room with catering kitchen