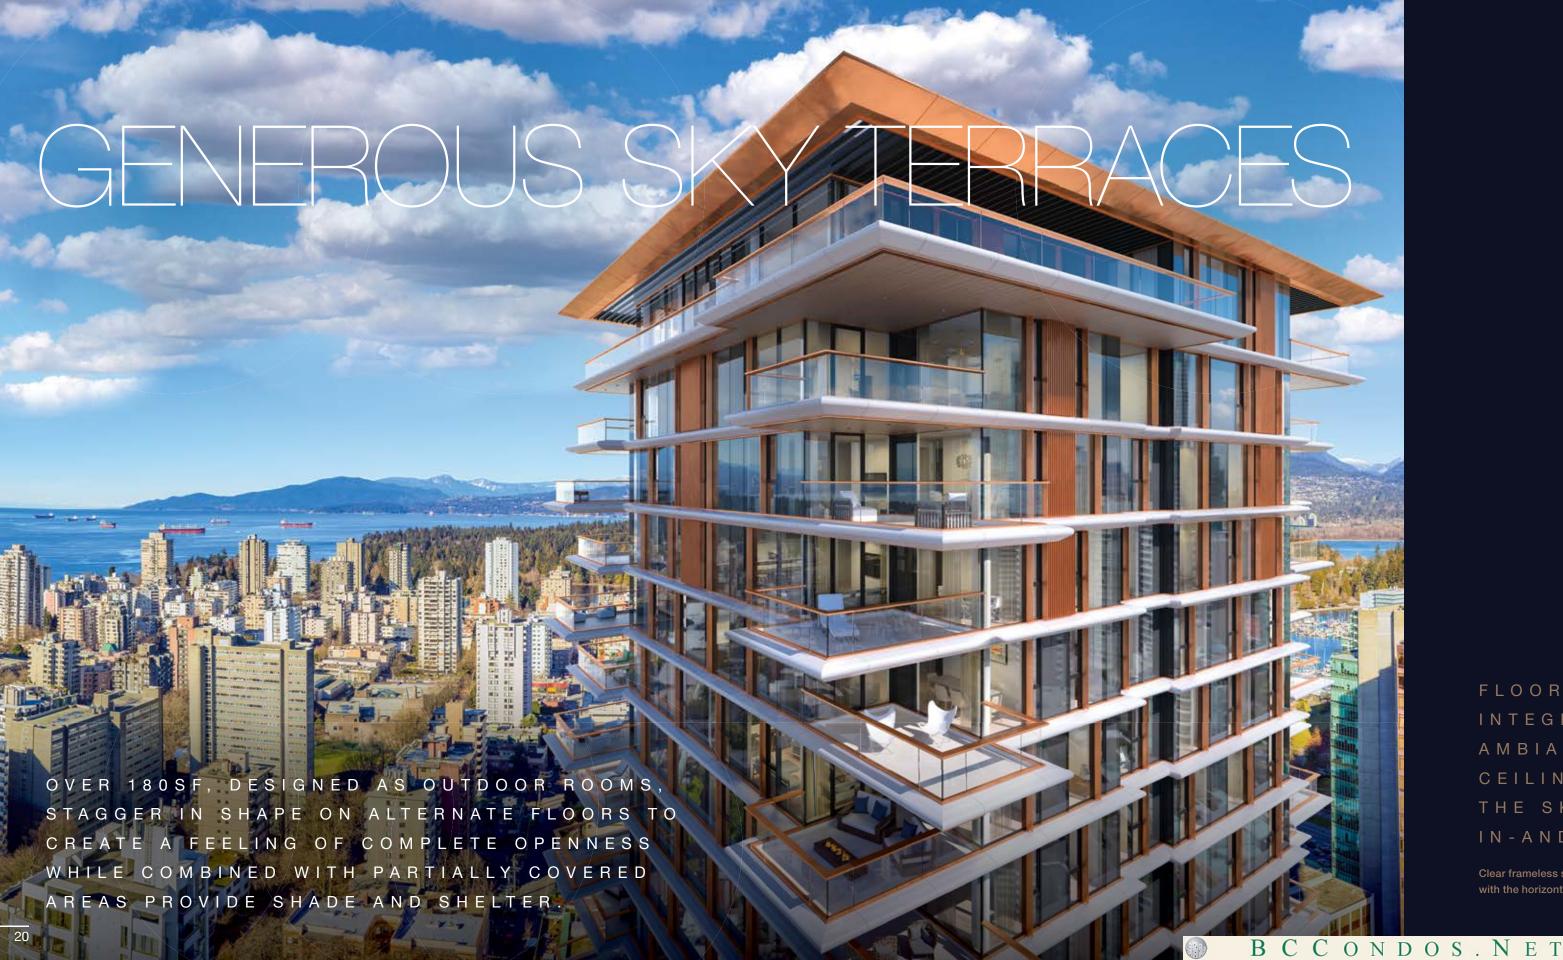

ABOVE ALL ELSE

LANDMARK ON ROBSON IS

PRECISE, UNCOMPLICATED AND

METICULOUSLY DESIGNED TO

OPTIMIZE THE AMAZING VIEWS

AND INTERIOR FUNCTIONALITY.

FLOOR TO CEILING GLASS WITH
INTEGRATED OPERABLE WINDOWS.
AMBIANTLY LIT, WOOD-LIKE BALCONY
CEILING FINISHING ADDS WARMTH TO
THE SKY TERRACES, EXTENDING THE
IN-AND-OUTDOOR FLOW.

Clear frameless structural glass railings with an elongated bronze coloured metal handle, resonating with the horizontal bronze accents throughout the building and the rooftop canopies.

The overheight lobbies will be appointed with customized lighting schemes, furniture and textiles to evoke richness, comfort and luxury; all as a pre-amble to the entrance to your private residence. From here on, the entitled lifestyle at Landmark on Robson begins.