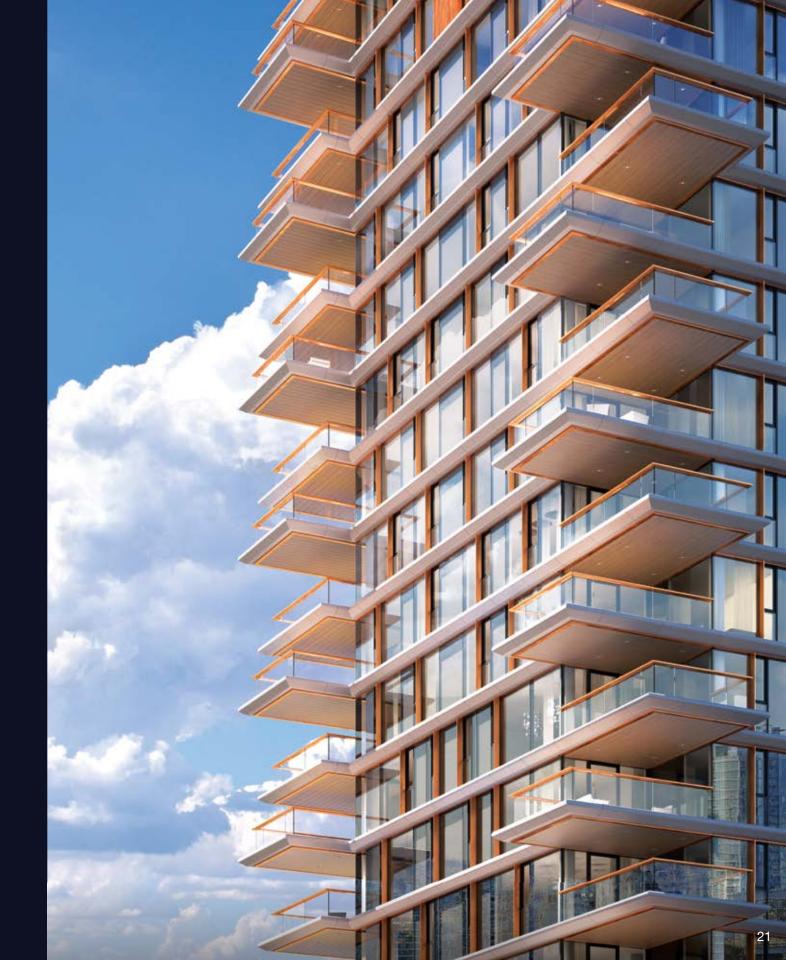

ABOVE ALL ELSE

LANDMARK ON ROBSON IS

PRECISE, UNCOMPLICATED AND

METICULOUSLY DESIGNED TO

OPTIMIZE THE AMAZING VIEWS

AND INTERIOR FUNCTIONALITY.

FLOOR TO CEILING GLASS WITH
INTEGRATED OPERABLE WINDOWS.
AMBIANTLY LIT, WOOD-LIKE BALCONY
CEILING FINISHING ADDS WARMTH TO
THE SKY TERRACES, EXTENDING THE
IN-AND-OUTDOOR FLOW.

Clear frameless structural glass railings with an elongated bronze coloured metal handle, resonating with the horizontal bronze accents throughout the building and the rooftop canopies.

The overheight lobbies will be appointed with customized lighting schemes, furniture and textiles to evoke richness, comfort and luxury; all as a pre-amble to the entrance to your private residence. From here on, the entitled lifestyle at Landmark on Robson begins.