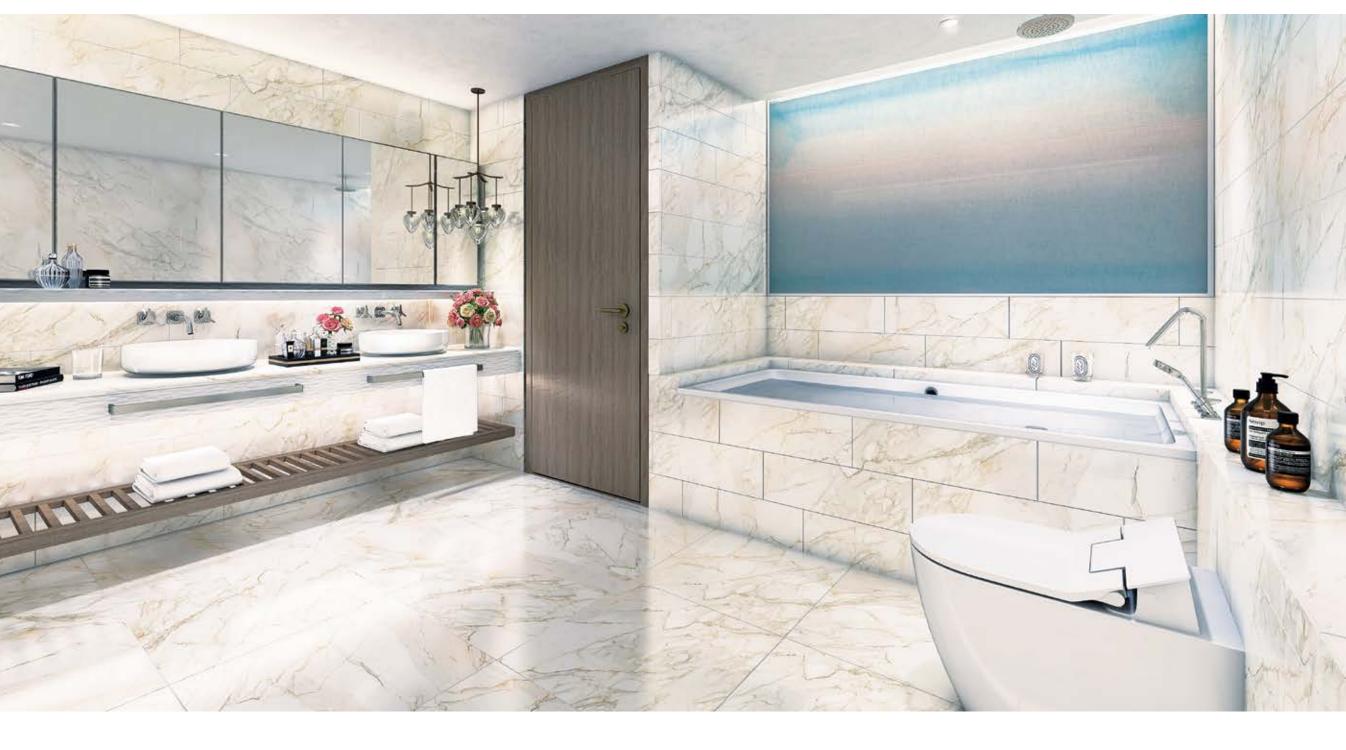

ABOVE ALL ELSE

LANDMARK ON ROBSON IS

PRECISE, UNCOMPLICATED AND

METICULOUSLY DESIGNED TO

OPTIMIZE THE AMAZING VIEWS

AND INTERIOR FUNCTIONALITY.

FLOOR TO CEILING GLASS WITH
INTEGRATED OPERABLE WINDOWS.
AMBIANTLY LIT, WOOD-LIKE BALCONY
CEILING FINISHING ADDS WARMTH TO
THE SKY TERRACES, EXTENDING THE
IN-AND-OUTDOOR FLOW.

Clear frameless structural glass railings with an elongated bronze coloured metal handle, resonating with the horizontal bronze accents throughout the building and the rooftop canopies.

The overheight lobbies will be appointed with customized lighting schemes, furniture and textiles to evoke richness, comfort and luxury; all as a pre-amble to the entrance to your private residence. From here on, the entitled lifestyle at Landmark on Robson begins.