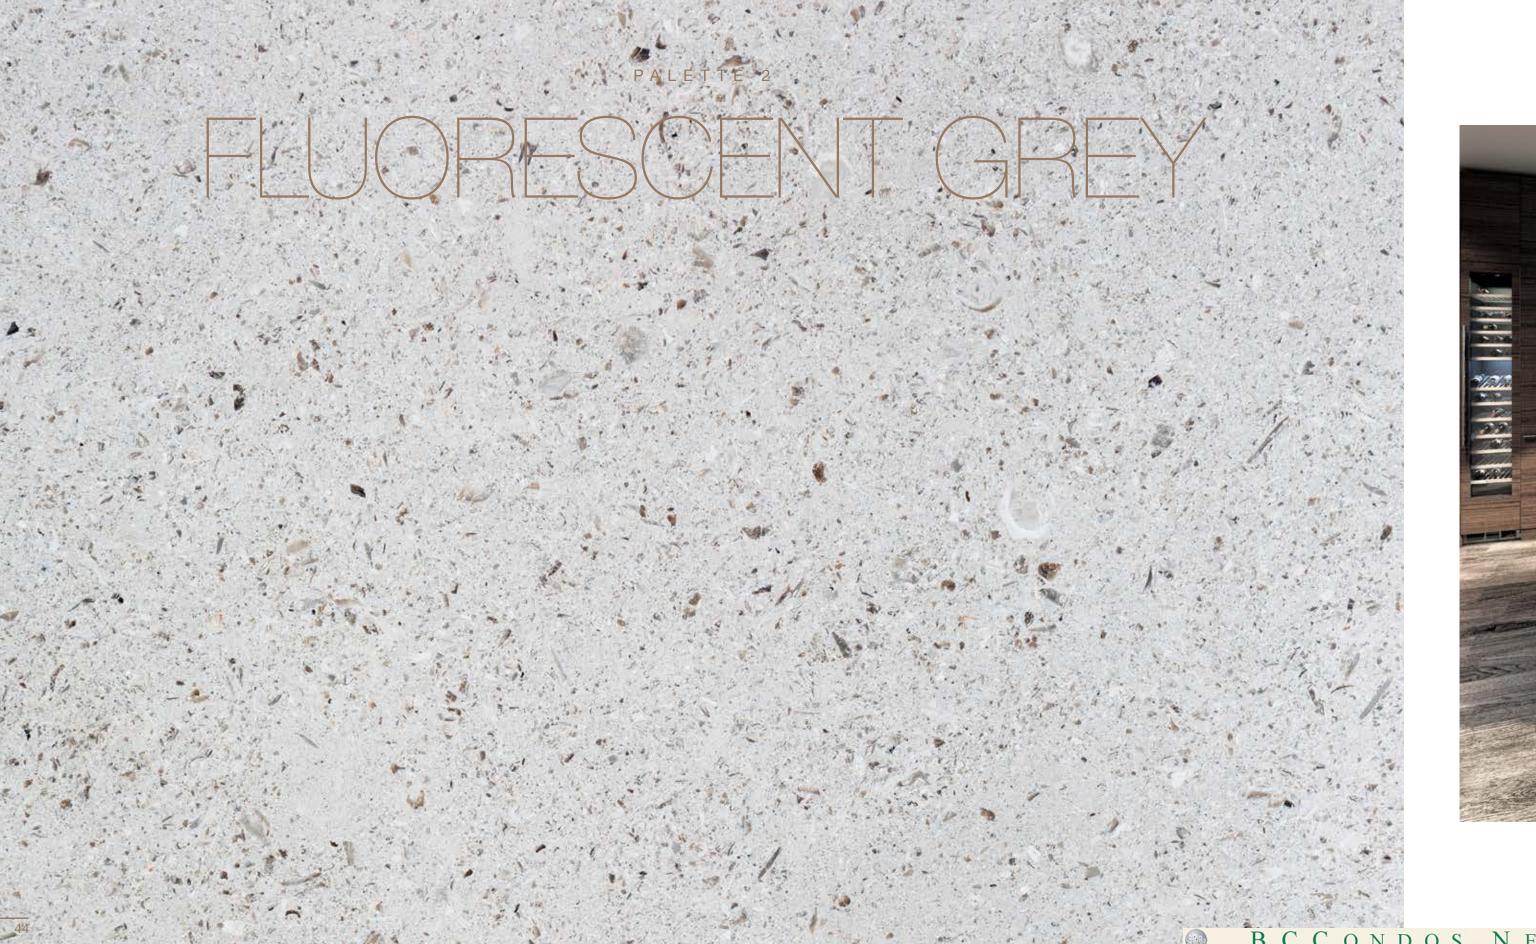

ABOVE ALL ELSE

LANDMARK ON ROBSON IS

PRECISE, UNCOMPLICATED AND

METICULOUSLY DESIGNED TO

OPTIMIZE THE AMAZING VIEWS

AND INTERIOR FUNCTIONALITY.

FLOOR TO CEILING GLASS WITH
INTEGRATED OPERABLE WINDOWS.
AMBIANTLY LIT, WOOD-LIKE BALCONY
CEILING FINISHING ADDS WARMTH TO
THE SKY TERRACES, EXTENDING THE
IN-AND-OUTDOOR FLOW.

Clear frameless structural glass railings with an elongated bronze coloured metal handle, resonating with the horizontal bronze accents throughout the building and the rooftop canopies.

The overheight lobbies will be appointed with customized lighting schemes, furniture and textiles to evoke richness, comfort and luxury; all as a pre-amble to the entrance to your private residence. From here on, the entitled lifestyle at Landmark on Robson begins.