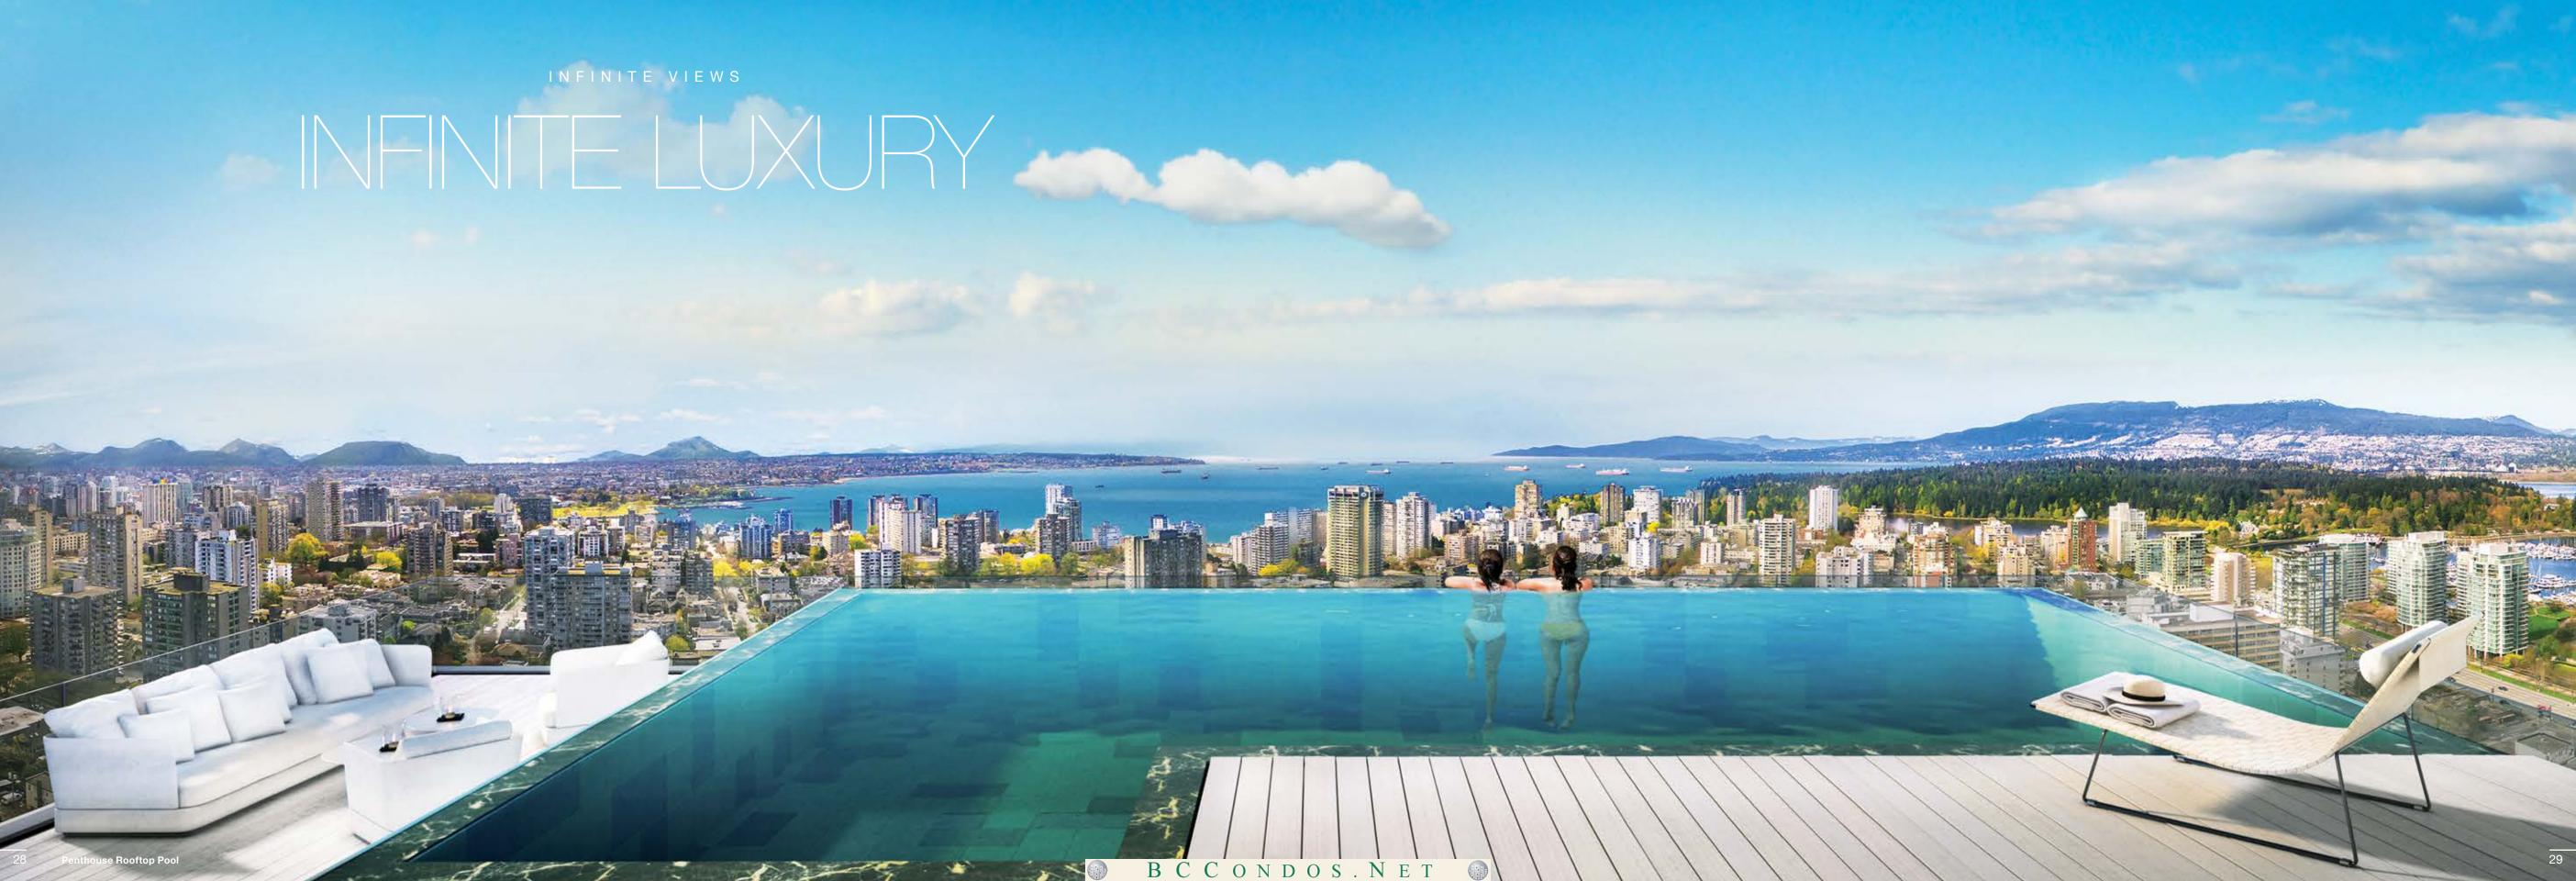

## CLUB ROBSON AMENITIES

HOME TO 18,000 SF OF PRIVATE AMENITY
SPACE CUSTOM-DESIGNED FOR RESIDENTS
AT LANDMARK ON ROBSON.

These amenities include:

24-Hour concierge and security services
Ozone pool with sunning areas
His and hers sauna and changing rooms
Fitness and yoga centre
Couture salon
Music and tutor rooms
Multimedia room with billiards, lounge and wet bar
Private dining room with catering kitchen

## VANCOUVER'S FIRST LIFESTYLE CONCIERGE SERVICES

Over 9,000 sf of open-space lounge with gas fireplaces

Landmark on Robson's lifestyle concierge services is a first of its kind in Vancouver, offering a network of tailored services to suit your every wish.