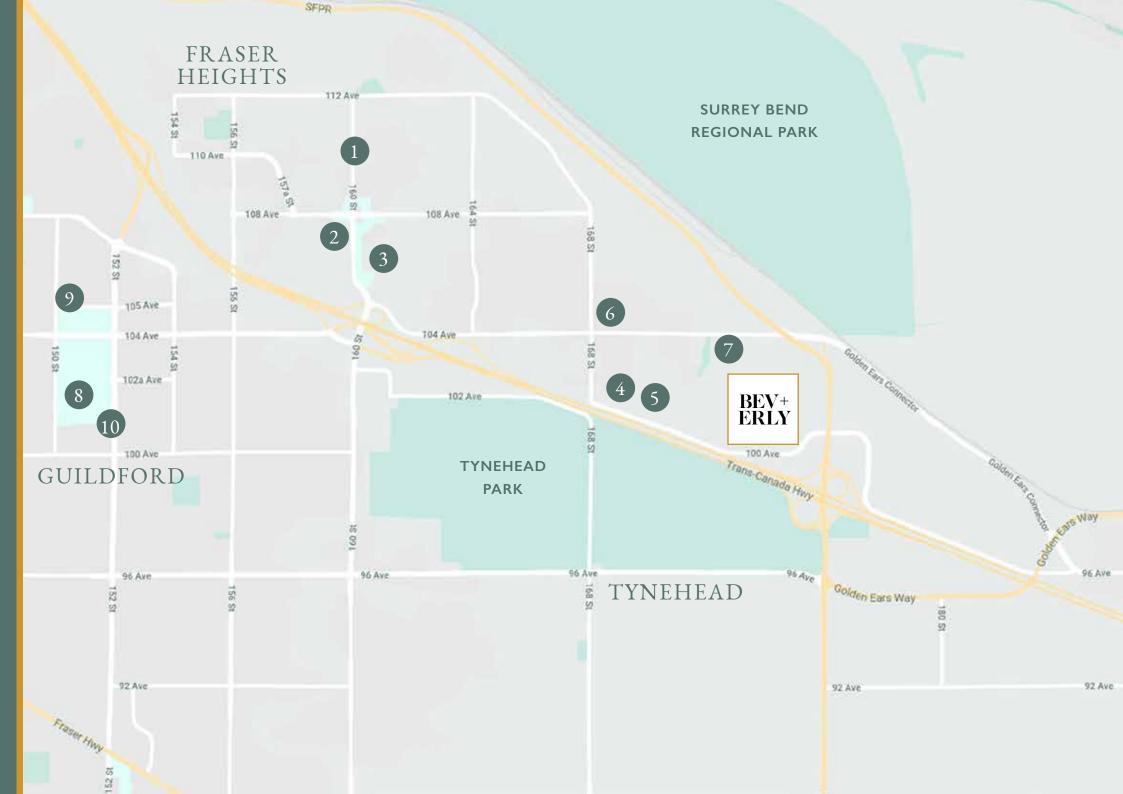

#### NO.I

Nesters Market
Pretopia Pet Food & Dog Grooming
Oxygen Yoga and Fitness
Red Shiso Japanese Restaurant
Fraser Heights Wine Cellar
Scotiabank
A&W
Doma Sushi
Chui Hong Korean Restaurant
Tim Hortons
Fraser Heights Dental Clinic

#### NO.2

Starbucks TD Canada Trust Rexall Fluid Day Spa

#### NO.3

Fraser Heights Recreation Centre

#### 10.4 Pacific Academy Private School

NO

Bothwell Elementary School Public catchment elementary (17070 102 Ave)

#### NO.6

Royal Bank Glen Fraser Pizza Little Cloud Coffee Sushi Zion Artistic Edge Dance Academy Fraser Heights Montessori

#### NO.7

Abbey Glen Park

#### NO.8

Guildford Town Centre Starbucks Landmark Cinemas White Spot Milestones Earls Hannam Supermarket

#### NO.9

Guildford Recreation Centre Guildford Library Blenz Coffee

#### NO.10

T&T Supermarket M&M Food Market Bubble World

Contemporary Townhomes with Mid-Century Modern Style

The Beverly is a refined townhome collection set in an idyllic location. But there is nothing quiet about the design - Crisp, modern yet luxurious architecture has found a home in Fraser Heights.