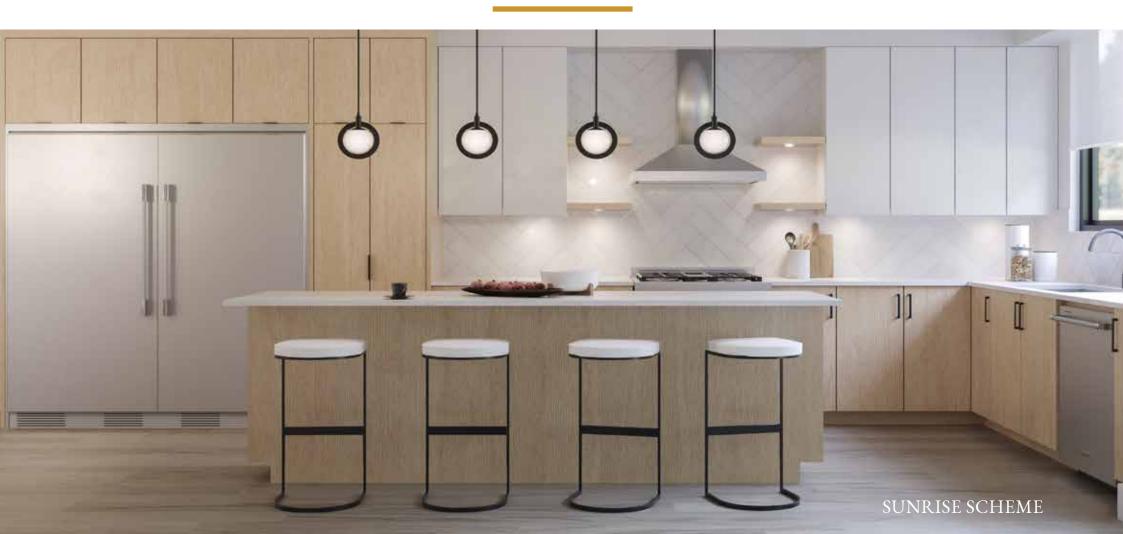

The Beverly's two timeless interior colour schemes deliver homeowners a natural, sleek and elegantbackdrop to create family memories.

#### **IMPRESSIVE INTERIORS**

- Choice of a bold white scheme with a black island -Sunset; *or* a refined modern scheme with white oak finishing - Sunrise
- Spacious open floor plans feature 10-foot ceilings in the main living areas
- Large windows allowing natural sunlight to brighten your home
- Smooth finish painted ceilings throughout
- Beautiful doors and closets accented with matte black hardware

#### **KITCHENS**

- Chef-inspired spacious kitchens with ample space for cooking, entertaining or working from home
- Soft-close flat-panel cabinets and drawers complemented with sleek handles on lower cabinetry
- Polished quartz countertops and accented with porcelain backsplash
- Stylish pendant lighting suspended over large island and under-cabinet lighting
- Large stainless steel double-bowl undermount sink with garburator and pullout spray
- Innovative and stylish stainless steel appliances coordinate beautifully: