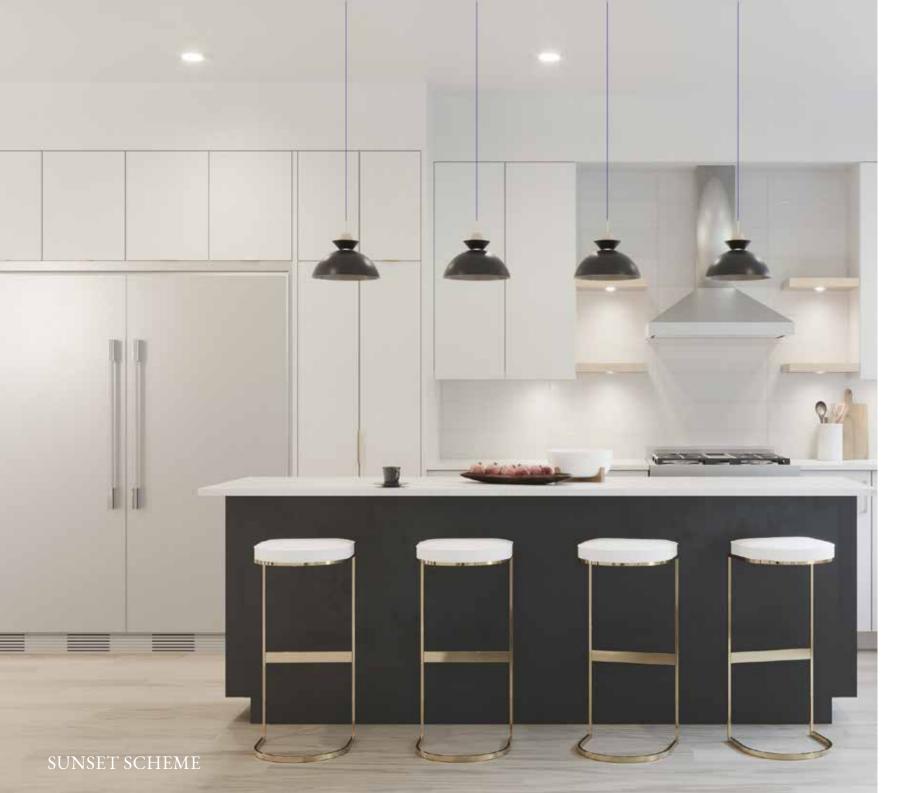

The Beverly's two timeless interior colour schemes deliver homeowners a natural, sleek and elegantbackdrop to create family memories.

#### **IMPRESSIVE INTERIORS**

- Choice of a bold white scheme with a black island -Sunset; *or* a refined modern scheme with white oak finishing - Sunrise
- Spacious open floor plans feature 10-foot ceilings in the main living areas
- Large windows allowing natural sunlight to brighten your home
- Smooth finish painted ceilings throughout
- Beautiful doors and closets accented with matte black hardware

#### **KITCHENS**

- Chef-inspired spacious kitchens with ample space for cooking, entertaining or working from home
- Soft-close flat-panel cabinets and drawers complemented with sleek handles on lower cabinetry
- Polished quartz countertops and accented with porcelain backsplash
- Stylish pendant lighting suspended over large island and under-cabinet lighting
- Large stainless steel double-bowl undermount sink with garburator and pullout spray
- Innovative and stylish stainless steel appliances coordinate beautifully: