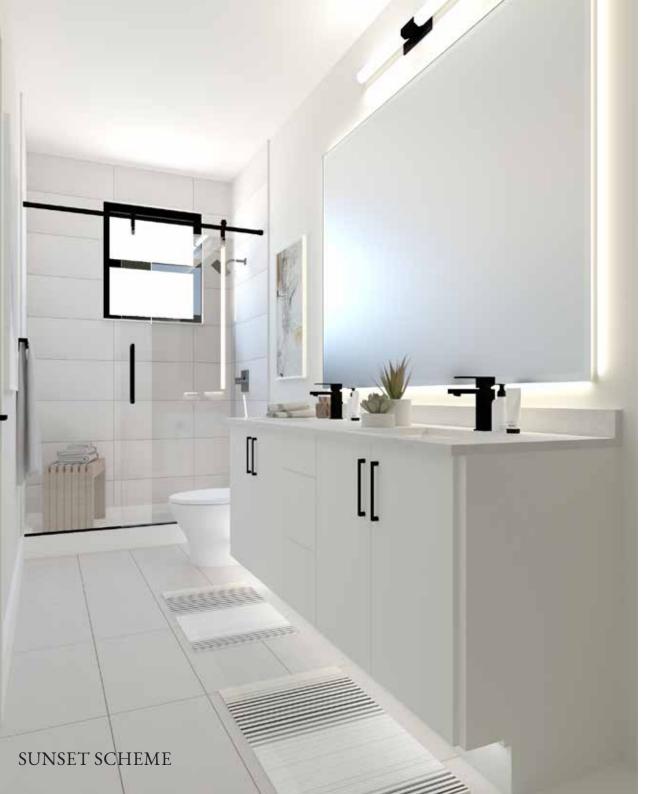

The Beverly's two timeless interior colour schemes deliver homeowners a natural, sleek and elegantbackdrop to create family memories.

#### Indulge your senses and sink into relaxation

Designed for a rejuvenating experience in bathrooms that celebrate clean lines and polished surfaces - a welcome space to recharge or retreat. Sleek cabinetry topped with Quartz countertops and undermount sinks.

Unwind in the contemporary Main Bathroom wiht a leisurely bath in the luxurious soaker tub, or, refresh in the spa-inspired luxuries of the Ensuite with premium fixtures and daring matte black finishes that provide energy and elevation.

#### BATHROOMS

- Durable polished quartz countertops
- Sleek undermount rectangular sinks with sleek finishes
- Modern flat-panel cabinets with soft-close hardware
- Step into style on porcelain tile flooring
- Luxurious soaker bathtub in main bathroom
- Efficient dual flush Kohler® toilets
- Double sinks in ensuite for added convenience in most homes
- Walk-in shower in ensuite with sleek Delta<sup>TM</sup> Ara® Collection shower head and faucets
- Frameless sliding shower door with clear tempered glass and matte black finish in ensuite
- NuHeat heated flooring in the ensuite
- LED vanity mirror lighting on sensor in powder and master