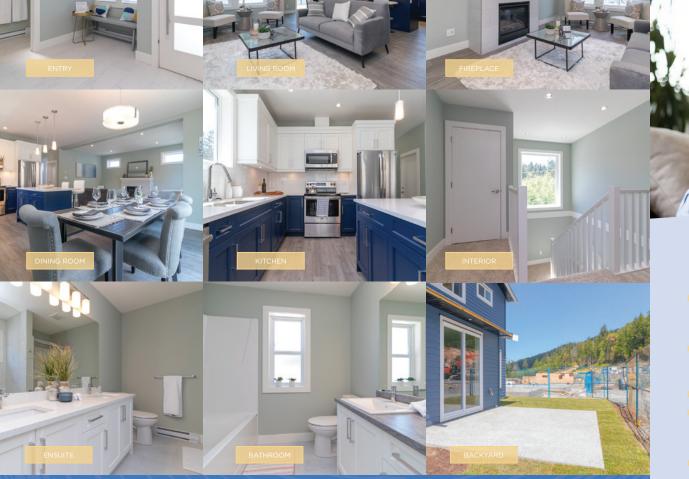

## APPLIANCES

- Stainless steel appliance package includes: electric range, dishwasher, microwave, 18 cu.Ft. Refrigerator
- Washer/dryer combo

## FLOORING

- SPC vinyl plank flooring
- Wall-to-wall carpet with underlay in bedrooms, selected hallway areas and stairs
- 2'X1' porcelain tile in the bathrooms

## WINDOWS

- Low E double-glazed white vinyl windows with screens
- 2" white blinds in all windows on the front of the house

## LANDSCAPING & EXTERIOR

- Sod laid and tree(s) planted
- Fully fenced back yard
- Hardi-plank siding