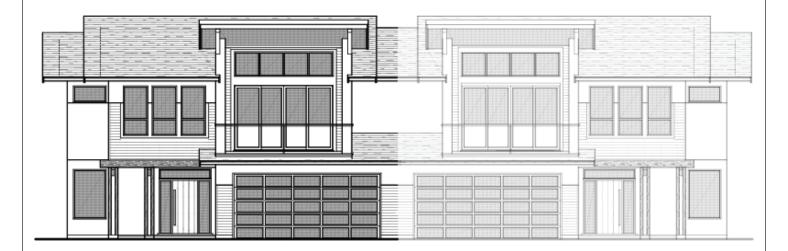

## PORTFOLIO HOMES 100 WHITETAIL CRESCENT

This modern semi-detached home features stunning vaulted ceilings, stained wood beams and posts, huge windows plus the bonus of two opportunities for outdoor living with decks on either side of the home. The main level has 2 bedrooms and 2 bathrooms. The kitchen offers a large walk-in pantry, plenty of solid surface working space, large island, and stainless Whirlpool appliances. The cabinetry has soft close drawers and doors. The lower level has a den/guest room, full bathroom, and lots of unfinished storage space

Other features in the Portfolio series of homes include:

- A luxurious ensuite with a tiled shower, soaker tub, 2 sinks in a solid surface counter, and heated underfloor tile
- Engineered hardwood in the living room, kitchen and dining room.
- 36" Gas fireplace
- Gas BBQ hook-up on the rear patio
- Wood soffits on rear patio and front raised roof
- Metal / laminated glass garage door
- Water-air geothermal heat pump