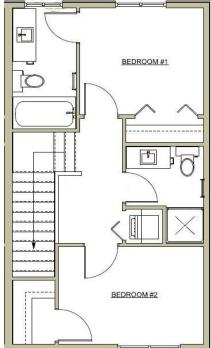

# Floor Plans

BCCONDOS NET

### SPECS

- Spacious and functional floor plans
- Open-concept contemporary kitchen
- Kitchen backsplash ceramic tiles
- Stainless steel double sink with single lever faucet and vegetable sprayer
- Halogen pot lights in the kitchen
- Valance lighting over work area
- Bathrooms Ceramic tile flooring and acrylic tub/ shower surround
- Contemporary vanity with white porcelain basin and chrome low-flow fixtures
- Mirrors in all bathrooms
- White decora switches and receptacles throughout
- Solid surface laminate flooring and/or carpet through-out
- 4-1/2" baseboards, 3" door trim
- Forced air heating in the upper suite
- 5 appliances including washer, dryer and variable speed exhaust fan