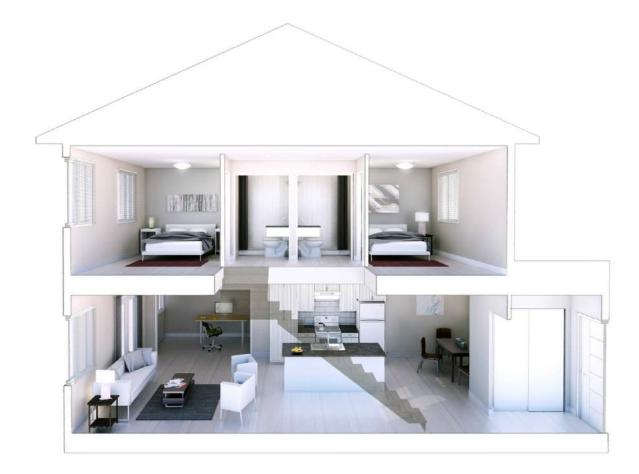

## Interior

#### A no-compromise kitchen:

Open concept kitchen and modern appliances add sheen and style. There's also the slickest backsplash you've ever laid eyes on.

More than enough space: Overheight ceilings, clean lines and a well-designed kitchen mean this home performs like it's much larger.

#### Bonus details in your home: From elegant hardwood laminate

flooring to double-pane windows, nice touches are everywhere.