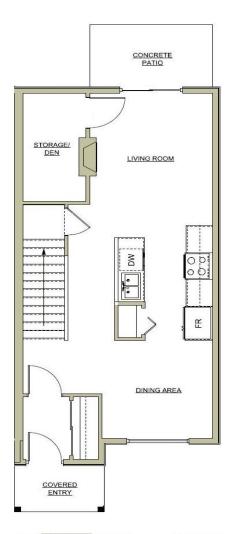

# Floor Plans

BCCONDOS NET

### SPECS

- Spacious and functional floor plans
- Open-concept contemporary kitchen
- Kitchen backsplash ceramic tiles
- Stainless steel double sink with single lever faucet and vegetable sprayer
- Halogen pot lights in the kitchen
- Valance lighting over work area
- Bathrooms Ceramic tile flooring and acrylic tub/ shower surround
- Contemporary vanity with white porcelain basin and chrome low-flow fixtures
- Mirrors in all bathrooms
- White decora switches and receptacles throughout
- Solid surface laminate flooring and/or carpet through-out
- 4-1/2" baseboards, 3" door trim
- Forced air heating in the upper suite
- 5 appliances including washer, dryer and variable speed exhaust fan