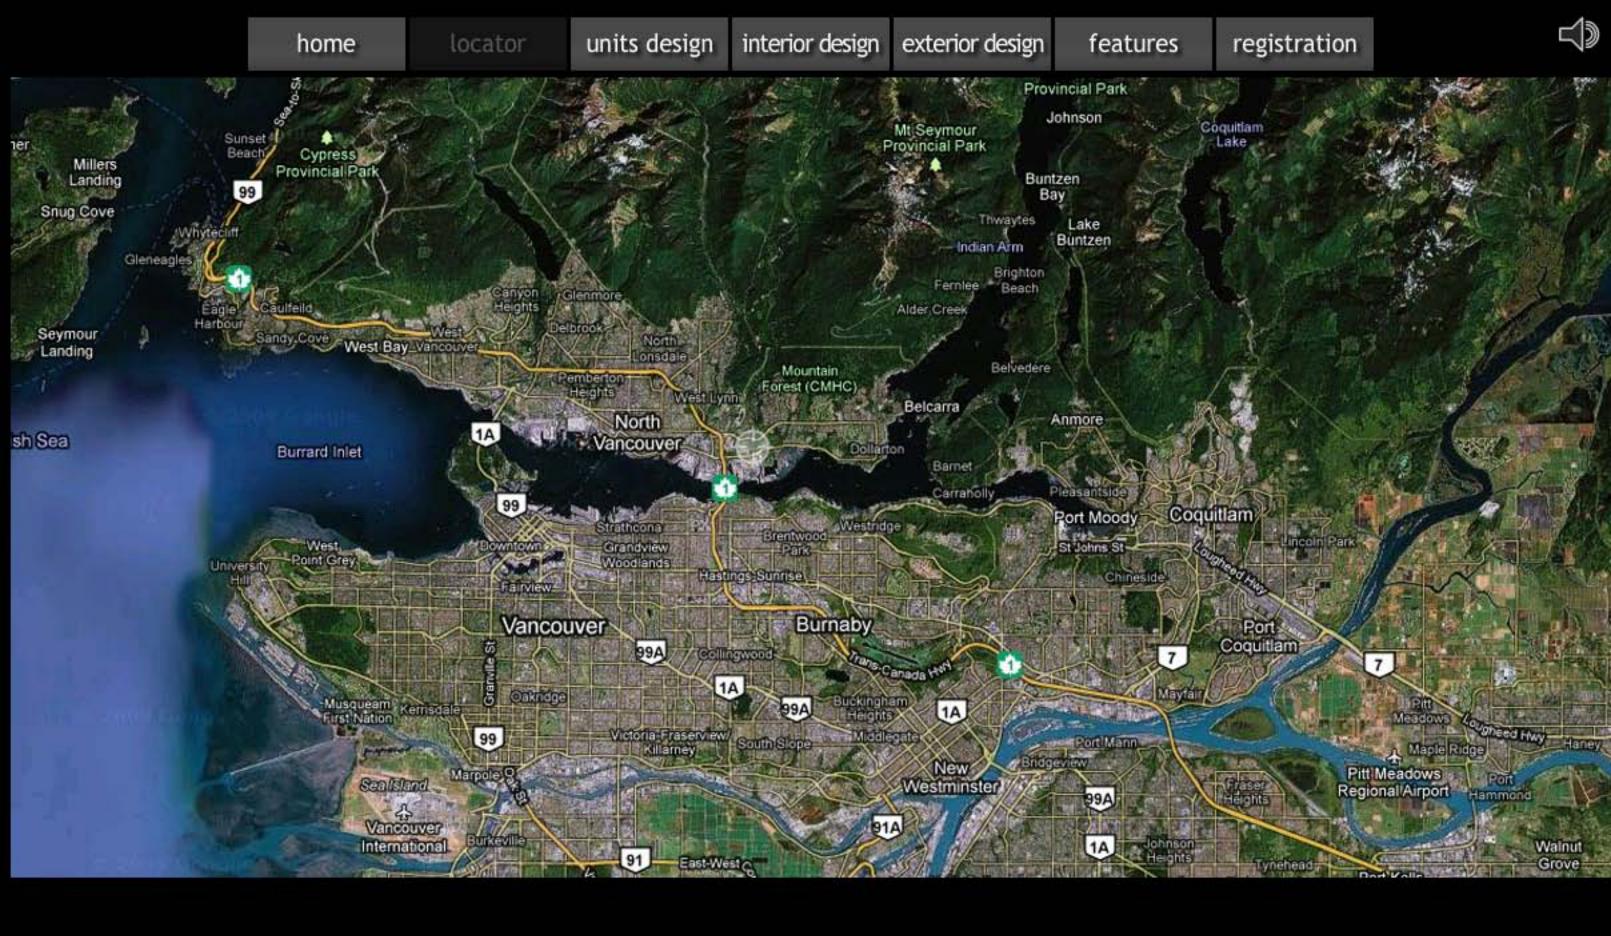

## Maplewood living

MapleWoodLiving is located within future Maple Village Centre. This planned community offers quick access to Vancouver Downtown and Burnaby via Second Narrows Bridge and proximity to shopping, schools and parks. Location, modern design, quality, character and roof garden. All these individual elements are impressive, together they add up to an exceptional lifestyle at MapleWoodLiving.

## First Impressions

- Convenient location with easy access to the Iron Workers' Memorial Bridge, shopping, transit, park, entertainment and schools
- Unique modern design building, one-of-a-kind in North Vancouver, to connect the spirit of Maplewood past and future
- Smaller-scale, low-rise of 16 units, for a friendly, close-knit community
- Elegant lobby and 4th-level large garden deck with westerly views
- Energy efficient windows with UV protection to reduce heat in summer and retain warmth in winter
- Superior insulation and sound-proofing for privacy