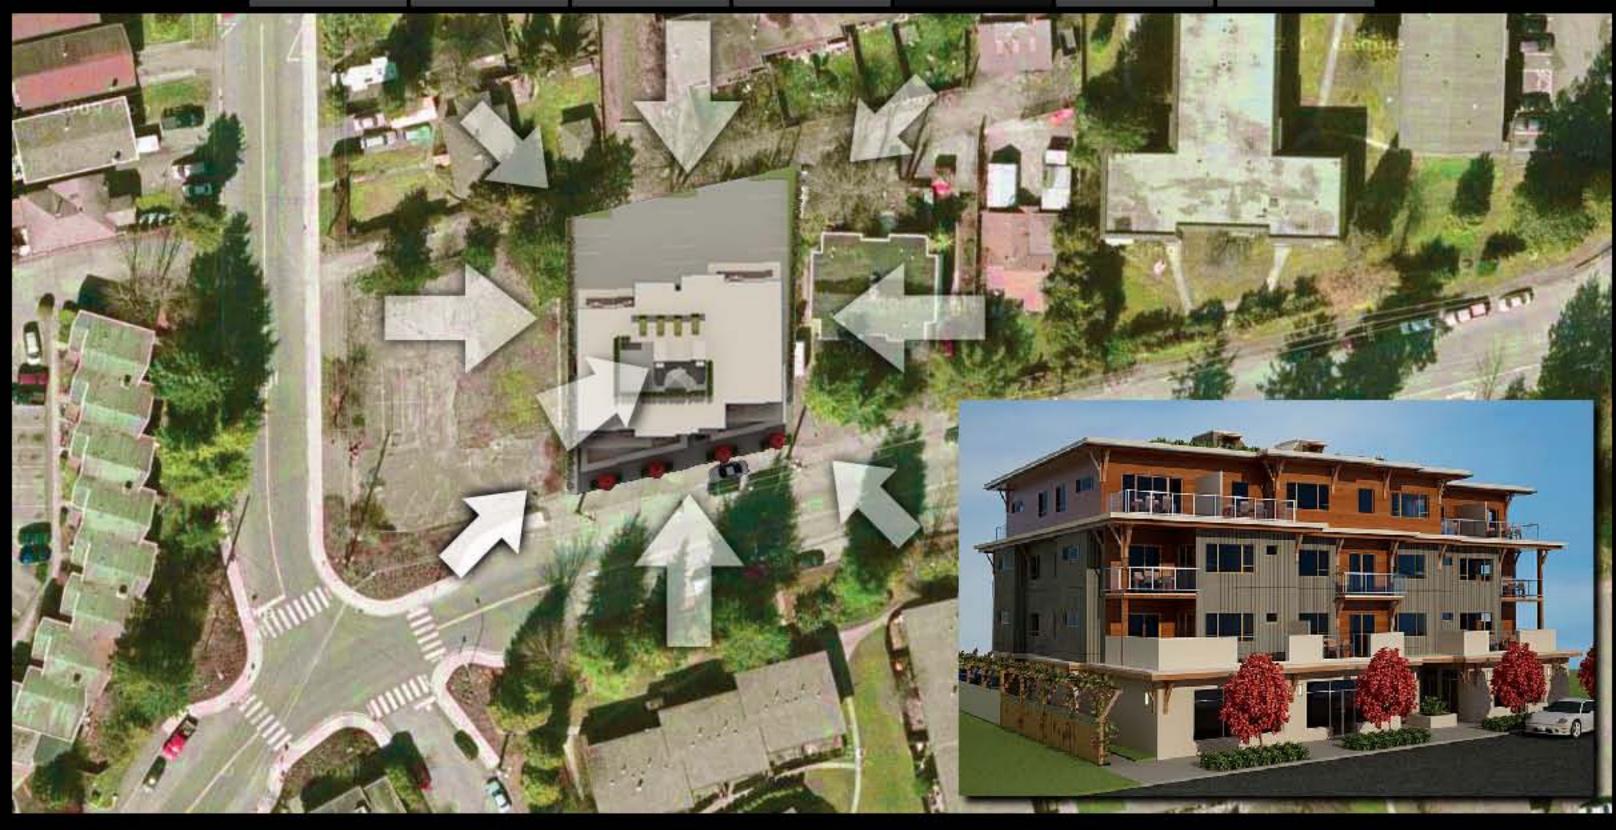

## First Impressions

- Convenient location with easy access to the Iron Workers' Memorial Bridge, shopping, transit, park, entertainment and schools
- Unique modern design building, one-of-a-kind in North Vancouver, to connect the spirit of Maplewood past and future
- Smaller-scale, low-rise of 16 units, for a friendly, close-knit community
- Elegant lobby and 4th-level large garden deck with westerly views
- Energy efficient windows with UV protection to reduce heat in summer and retain warmth in winter
- Superior insulation and sound-proofing for privacy