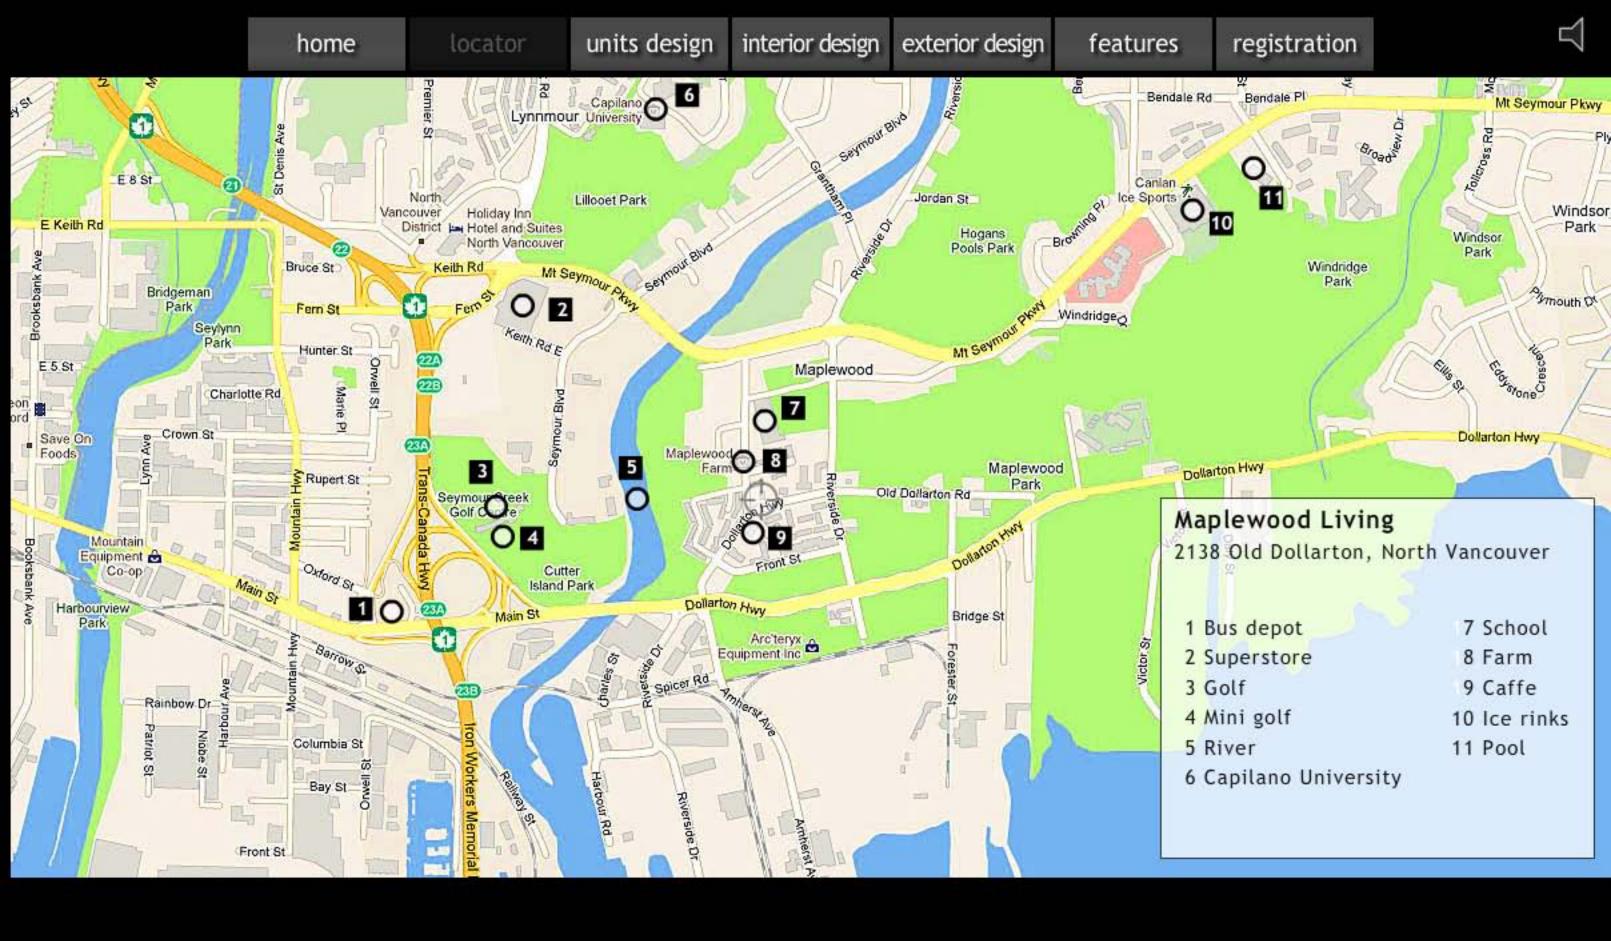

## Maplewood living

MapleWoodLiving is located within future Maple Village Centre. This planned community offers quick access to Vancouver Downtown and Burnaby via Second Narrows Bridge and proximity to shopping, schools and parks. Location, modern design, quality, character and roof garden. All these individual elements are impressive, together they add up to an exceptional lifestyle at MapleWoodLiving.

2138 Old Dollarton, North Vancouver, BC

**2** 604 727 1594

info@maplewoodliving.ca