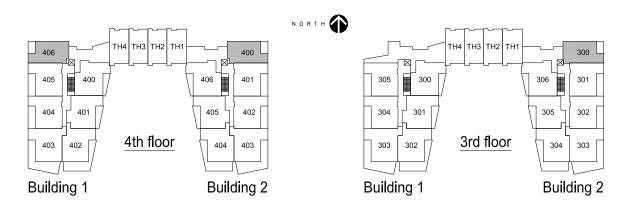

DIMENSIONS, SIZES, SPECIFICATIONS, LAYOUTS AND MATERIALS ARE APPROXIMATE ONLY AND SUBJECT TO CHANGE WITHOUT NOTICE. E.&O.E.

| PLAN A1 | 1Bedroom+Den | SQUARE FEET<br>813 sq ft | FLOORS<br>3rd - 4th floor | UNITS<br>406 - Building 1 | 0 1 2 3 4 5 | 10 ft |
|---------|--------------|--------------------------|---------------------------|---------------------------|-------------|-------|
| PHASE 5 |              | <b>!</b>                 |                           | 300, 400 - Building 2     |             |       |
|         |              |                          |                           |                           | DR          | AFT   |