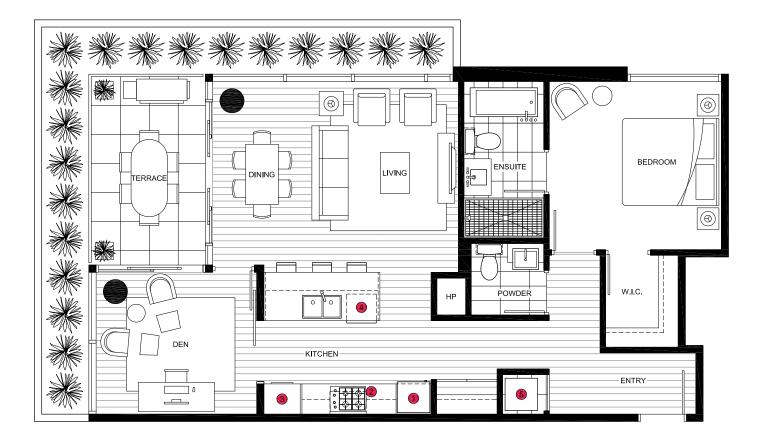

DIMENSIONS, SIZES, SPECIFICATIONS, LAYOUTS AND MATERIALS ARE APPROXIMATE ONLY AND SUBJECT TO CHANGE WITHOUT NOTICE. E.&O.E.

| ſ |         | 2 Bedroom +     | SQUARE FEET | FLOOR     | UNITS            | ~~~               |
|---|---------|-----------------|-------------|-----------|------------------|-------------------|
|   | PLAN G  | Office + Family | 2,004 sq ft | 6th floor | 602 - Building 1 | 0 1 2 3 4 5 10 ft |
|   | PHASE 5 |                 |             |           | 601 - Building 2 |                   |

- 1 36" Sub Zero Integrated Refrigerator
- 2 36" Miele Gas Cooktop + Faber Slim Line Hood Fan
- 3 30" Miele Convection Wall Oven + Panasonic Microwave
- 4 Asko Integrated Dishwasher
- 5 Sub Zero Integrated Under-Counter Wine Fridge
- 6 High-Efficiency Full Size Washer
- 7 High-Efficiency Full Size Dryer