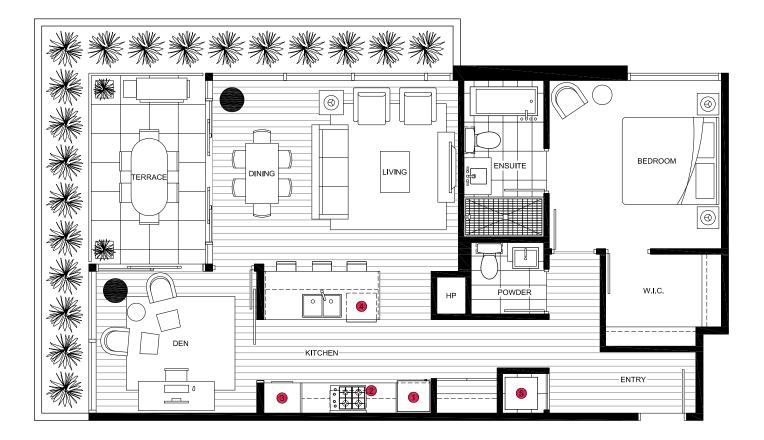

### PLAN A CLIFFSIDE

2 Bedroom + Family 1515 SF Living (APPROX.) 695 SF Outdoor (APPROX.) 2210 SF Total (APPROX.)

- **1** 36" Sub-Zero Integrated Refrigerator
- 2 36" Miele Gas Cooktop + Faber Slim Line Hood Fan
- 30" Miele Convection Wall Oven + Panasonic Microwave
- 4 Asko Integrated Dishwasher
- 5 Sub-Zero Integrated Under-Counter Wine Fridge
- 6 High-Efficiency Full Size Washer and Dryer

#### **PLAN B** CLIFFSIDE

2 Bedroom + Family + Flex 1855 SF Living (APPROX.) 695 SF Outdoor (APPROX.) 2250 SF Total (APPROX.)

- **1** 36" Sub-Zero Integrated Refrigerator
- 2 36" Miele Gas Cooktop + Faber Slim Line Hood Fan
- **3**0" Miele Convection Wall Oven + Panasonic Microwave
- 4 Asko Integrated Dishwasher
- 5 Sub-Zero Integrated Under-Counter Wine Fridge
- 6 High-Efficiency Full Size Washer and Dryer

### Evelyn by **ONNI**

2 Bedroom 1175 SF Living (APPROX.) 640 - 645 SF Outdoor (APPROX.) 1815 - 1820 SF Total (APPROX.)

- **1** 36" Sub-Zero Integrated Refrigerator
- 2 30" Miele Gas Cooktop + Faber Slim Line Hood Fan
- **3**0" Miele Convection Wall Oven + Panasonic Microwave
- 4 Asko Integrated Dishwasher
- 5 High-Efficiency Full Size Washer and Dryer