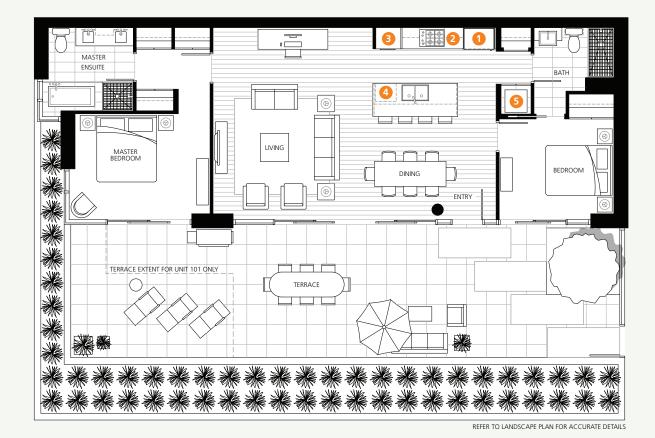

### PLAN A CLIFFSIDE

2 Bedroom + Family 1515 SF Living (APPROX.) 695 SF Outdoor (APPROX.) 2210 SF Total (APPROX.)

- **1** 36" Sub-Zero Integrated Refrigerator
- 2 36" Miele Gas Cooktop + Faber Slim Line Hood Fan
- 30" Miele Convection Wall Oven + Panasonic Microwave
- 4 Asko Integrated Dishwasher
- 5 Sub-Zero Integrated Under-Counter Wine Fridge
- 6 High-Efficiency Full Size Washer and Dryer

#### **PLAN B** CLIFFSIDE

2 Bedroom + Family + Flex 1855 SF Living (APPROX.) 695 SF Outdoor (APPROX.) 2250 SF Total (APPROX.)

- **1** 36" Sub-Zero Integrated Refrigerator
- 2 36" Miele Gas Cooktop + Faber Slim Line Hood Fan
- **3**0" Miele Convection Wall Oven + Panasonic Microwave
- 4 Asko Integrated Dishwasher
- 5 Sub-Zero Integrated Under-Counter Wine Fridge
- 6 High-Efficiency Full Size Washer and Dryer

### Evelyn by **ONNI**

2 Bedroom 1175 SF Living (APPROX.) 640 - 645 SF Outdoor (APPROX.) 1815 - 1820 SF Total (APPROX.)

- **1** 36" Sub-Zero Integrated Refrigerator
- 2 30" Miele Gas Cooktop + Faber Slim Line Hood Fan
- **3**0" Miele Convection Wall Oven + Panasonic Microwave
- 4 Asko Integrated Dishwasher
- 5 High-Efficiency Full Size Washer and Dryer