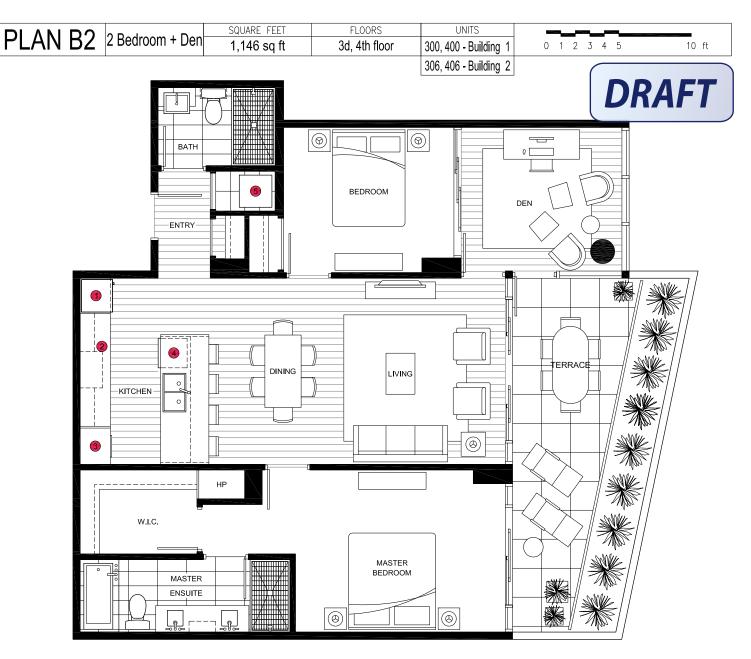

|                           | DR          | AFT   |



- 1 27" Sub Zero Integrated Refrigerator
- 2 30" Miele Gas Cooktop + Faber Slim Line Hood Fan
- 3 30" Miele Convection Wall Oven + Panasonic Microwave
- 4 Asko Integrated DIshwasher
- 5 High-Efficiency Full Size Washer and Dryer



DIMENSIONS, SIZES, SPECIFICATIONS, LAYOUTS AND MATERIALS ARE APPROXIMATE ONLY AND SUBJECT TO CHANGE WITHOUT NOTICE. E.&O.E.



BCCONDOS.NET



- 1 27" Sub Zero Integrated Refrigerator
- 2 30" Miele Gas Cooktop + Faber Slim Line Hood Fan
- 3 30" Miele Convection Wall Oven + Panasonic Microwave
- 4 Asko Integrated Dishwasher
- 5 High-Efficiency Full Size Washer and Dryer



DIMENSIONS, SIZES, SPECIFICATIONS, LAYOUTS AND MATERIALS ARE APPROXIMATE ONLY AND SUBJECT TO CHANGE WITHOUT NOTICE. E.&O.E.



- 1 27" Sub Zero Integrated Refrigerator
- 2 30" Miele Gas Cooktop + Faber Slim Line Hood Fan
- 3 30" Miele Convection Wall Oven + Panasonic Microwave
- 4 Asko Integrated Dishwasher
- 5 High-Efficiency Full Size Washer and Dryer



DIMENSIONS, SIZES, SPECIFICATIONS, LAYOUTS AND MATERIALS ARE APPROXIMATE ONLY AND SUBJECT TO CHANGE WITHOUT NOTICE. E.&O.E.



DIMENSIONS, SIZES, SPECIFICATIONS, LAYOUTS AND MATERIALS ARE APPROXIMATE ONLY AND SUBJECT TO CHANGE WITHOUT NOTICE. E.&O.E.





DIMENSIONS, SIZES, SPECIFICATIONS, LAYOUTS AND MATERIALS ARE APPROXIMATE ONLY AND SUBJECT TO CHANGE WITHOUT NOTICE. E.&O.E.

#### BCCONDOS.NET



#### BCCONDOS.NET

| DRAFT