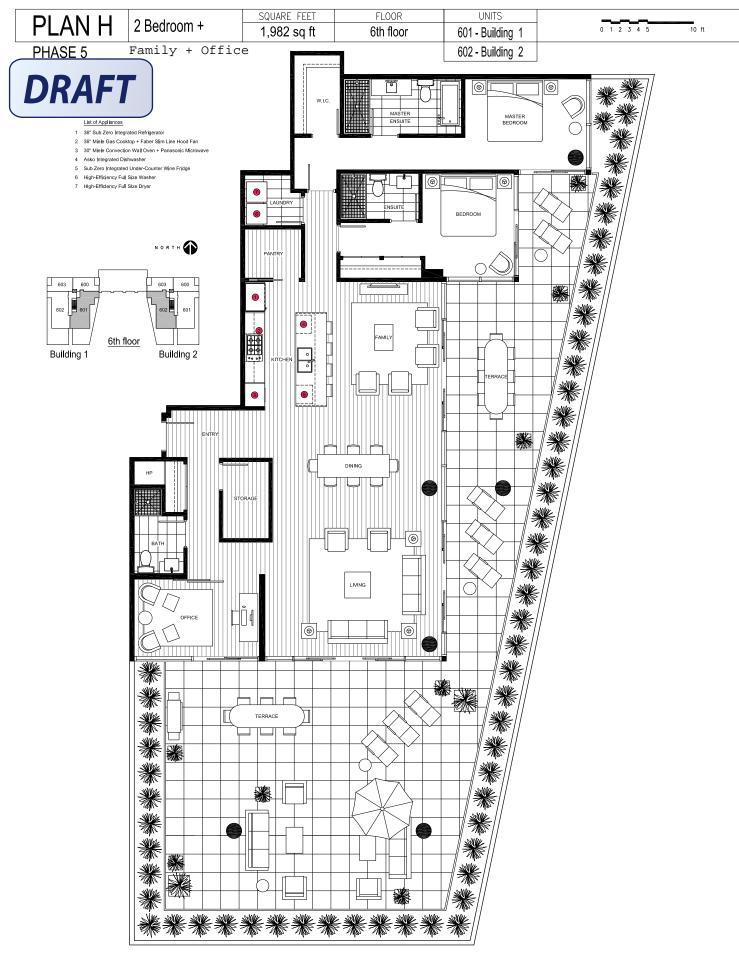

DIMENSIONS, SIZES, SPECIFICATIONS, LAYOUTS AND MATERIALS ARE APPROXIMATE ONLY AND SUBJECT TO CHANGE WITHOUT NOTICE. E.&O.E.

| ſ |         | 2 Bedroom +     | SQUARE FEET | FLOOR     | UNITS            | ~~~               |
|---|---------|-----------------|-------------|-----------|------------------|-------------------|
|   | PLAN G  | Office + Family | 2,004 sq ft | 6th floor | 602 - Building 1 | 0 1 2 3 4 5 10 ft |
|   | PHASE 5 |                 |             |           | 601 - Building 2 |                   |