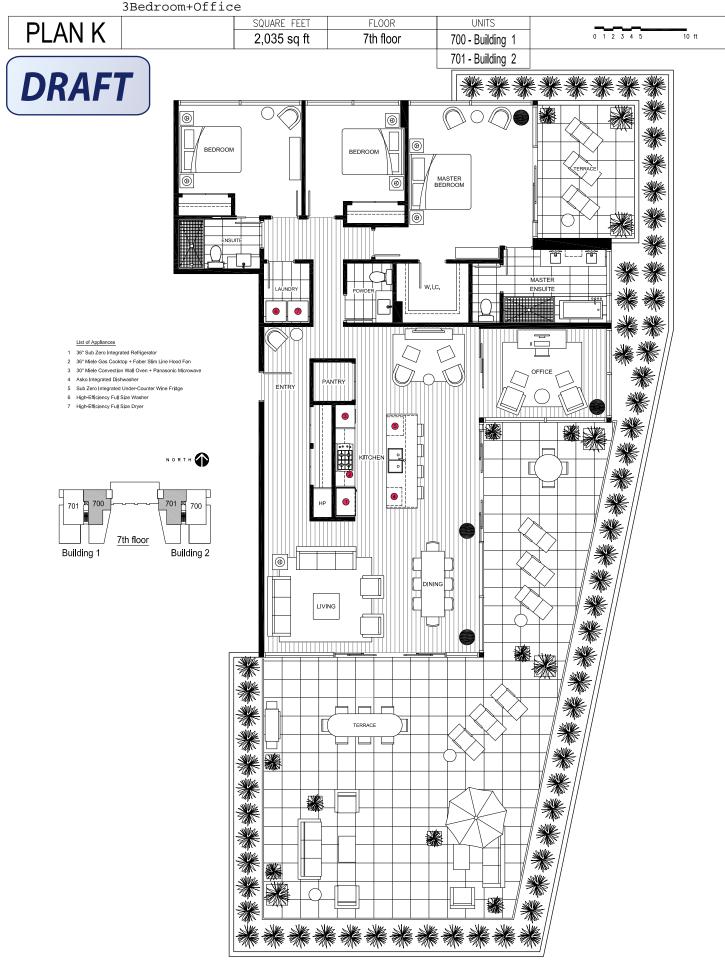

mily | 2,004 sq ft | 6th floor | 602 - Building 1 | 0 1 2 3 4 5 10 ft |
|   | PHASE 5 |                 |             |           | 601 - Building 2 |                   |





- 1 36" Sub Zero Integrated Refrigerator
- 2 36" Miele Gas Cooktop + Faber Slim Line Hood Fan
- 3 30" Miele Convection Wall Oven + Panasonic Microwave
- 4 Asko Integrated Dishwasher
- 5 Sub Zero Integrated Under-Counter Wine Fridge
- 6 High-Efficiency Full Size Washer
- 7 High-Efficiency Full Size Dryer



DIMENSIONS, SIZES, SPECIFICATIONS, LAYOUTS AND MATERIALS ARE APPROXIMATE ONLY AND SUBJECT TO CHANGE WITHOUT NOTICE. E.&O.E.



DIMENSIONS, SIZES, SPECIFICATIONS, LAYOUTS AND MATERIALS ARE APPROXIMATE ONLY AND SUBJECT TO CHANGE WITHOUT NOTICE. E.&O.E.

#### 💮 BCCONDOS.NET 🍈





▓ ▓

||

BCCONDOS.NET

\*

\*

×

⋘



DIMENSIONS, SIZES, SPECIFICATIONS, LAYOUTS AND MATERIALS ARE APPROXIMATE ONLY AND SUBJECT TO CHANGE WITHOUT NOTICE. E.&O.E.

BCCONDOS.NET

DIMENSIONS, SIZES, SPECIFICATIONS, LAYOUTS AND MATERIALS ARE APPROXIMATE ONLY AND SUBJECT TO CHANGE WITHOUT NOTICE. E.&O.E.



GARAGE

BCCONDOS.NET

FLOORS

2nd, 3rd, 4th floor

UNITS

TH1, TH2, TH3, TH4

SQUARE FEET

- sq ft



5 High-Efficiency Full Size Washer and Dryer

- 4 Asko Integrated Dishwasher
- 3 30" Miele Convection Wall Oven + Panasonic Microwave
- 2 36" Miele Gas Cooktop + Faber Slim Line Hood Fan
- 1 36" Sub Zero Integrated Refrigerator

- List of Appliances





PLAN TH 2 Bedroom + Den

DRAFT 0 1 2 3 4 5

# Evelyn An Inspiration of

An Inspiration of **ARTHUR ERICKSON** 

IDE ONE

AT FOREST'S-EDGE TWO

AT FOREST'S-EDGE ONE