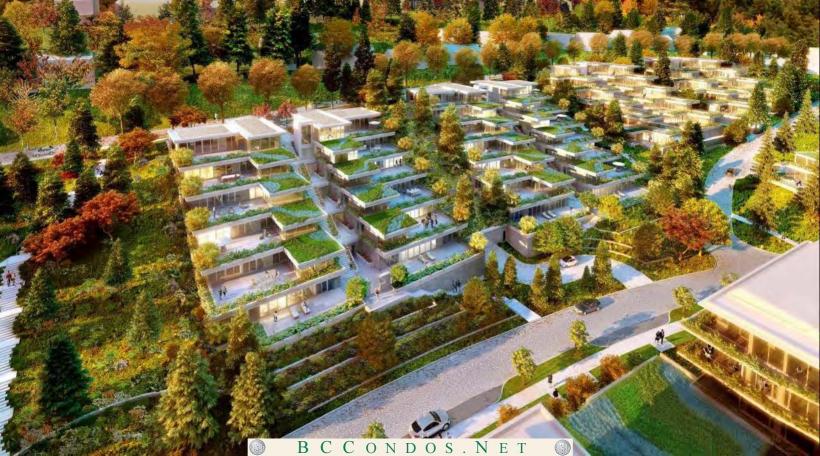

### **FEATURES**

Evelyn is situated at one with nature on a natural rise and will offer homes to suit all palates from one bedroom suites to grand three bedroom plus family room residences. The architectural design follows practices of West Coast Modernism, incorporating the use of natural materials native to its surroundings, stone, slate and wood.

#### LANDSCAPING & AMENITIES

- Landscaping includes heritage and additional trees, tranquil gardens and water features, inviting walkways, paths community linkages. Two convenient footpaths run through the site to Park Royal.
- Ample, secured residential and visitor parking for vehicles and bicycles.
- A complete selection of urban amenities, personal services and shopping adjacent to the property. Convenient access to nearby waterside parks, beaches and community services.
- Oversized south facing terraces with landscaped framed edges, ranging from 100 SF 1,600 SF

# Evelyn An Inspiration of

An Inspiration of **ARTHUR ERICKSON** 

IDE ONE

AT FOREST'S-EDGE TWO

AT FOREST'S-EDGE ONE