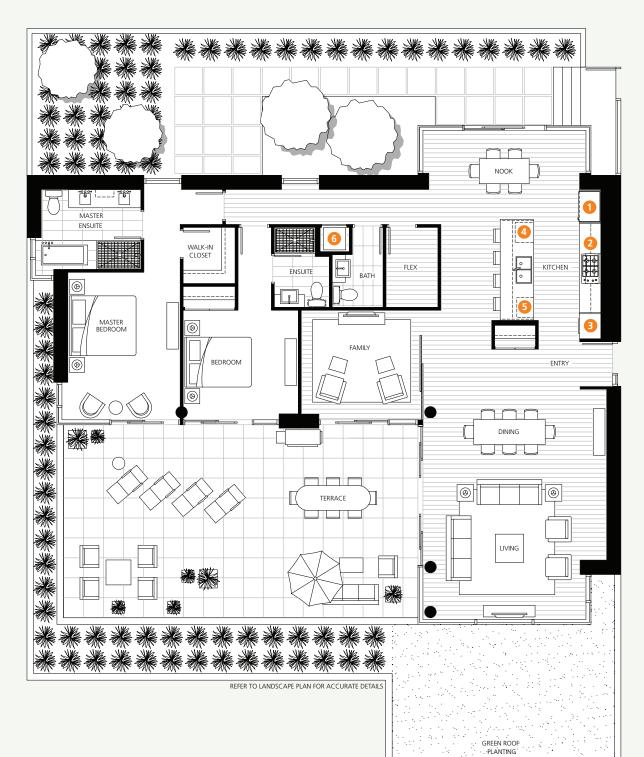

### PLAN A CLIFFSIDE

2 Bedroom + Family 1515 SF Living (APPROX.) 695 SF Outdoor (APPROX.) 2210 SF Total (APPROX.)

- **1** 36" Sub-Zero Integrated Refrigerator
- 2 36" Miele Gas Cooktop + Faber Slim Line Hood Fan
- 30" Miele Convection Wall Oven + Panasonic Microwave
- 4 Asko Integrated Dishwasher
- 5 Sub-Zero Integrated Under-Counter Wine Fridge
- 6 High-Efficiency Full Size Washer and Dryer