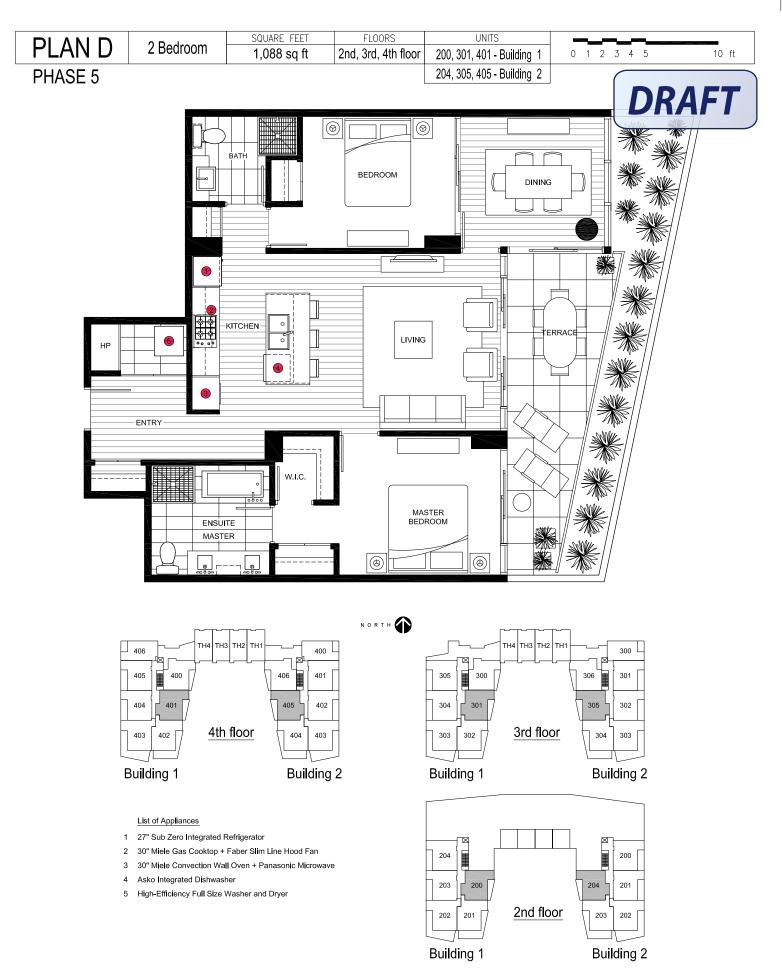

DIMENSIONS, SIZES, SPECIFICATIONS, LAYOUTS AND MATERIALS ARE APPROXIMATE ONLY AND SUBJECT TO CHANGE WITHOUT NOTICE. E.&O.E.

| PLAN A1 | 1Bedroom+Den | SQUARE FEET<br>813 sq ft | FLOORS<br>3rd - 4th floor | UNITS<br>406 - Building 1 | 0 1 2 3 4 5 | 10 ft |
|---------|--------------|--------------------------|---------------------------|---------------------------|-------------|-------|
| PHASE 5 |              | <b>!</b>                 |                           | 300, 400 - Building 2     |             |       |
|         |              |                          |                           |                           | DR          | AFT   |

- 1 27" Sub Zero Integrated Refrigerator
- 2 30" Miele Gas Cooktop + Faber Slim Line Hood Fan
- 3 30" Miele Convection Wall Oven + Panasonic Microwave
- 4 Asko Integrated DIshwasher
- 5 High-Efficiency Full Size Washer and Dryer

DIMENSIONS, SIZES, SPECIFICATIONS, LAYOUTS AND MATERIALS ARE APPROXIMATE ONLY AND SUBJECT TO CHANGE WITHOUT NOTICE. E.&O.E.

BCCONDOS.NET

- 1 27" Sub Zero Integrated Refrigerator
- 2 30" Miele Gas Cooktop + Faber Slim Line Hood Fan
- 3 30" Miele Convection Wall Oven + Panasonic Microwave
- 4 Asko Integrated Dishwasher
- 5 High-Efficiency Full Size Washer and Dryer