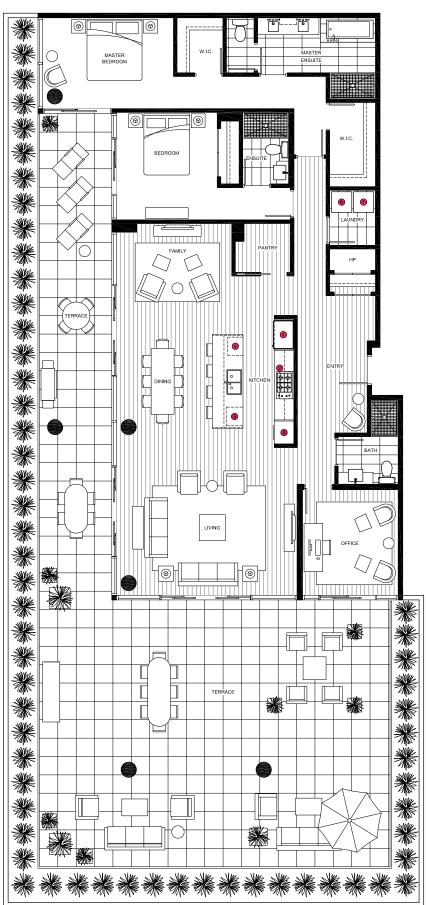

DIMENSIONS, SIZES, SPECIFICATIONS, LAYOUTS AND MATERIALS ARE APPROXIMATE ONLY AND SUBJECT TO CHANGE WITHOUT NOTICE. E.&O.E.

| ſ |         | 2 Bedroom +     | SQUARE FEET | FLOOR     | UNITS            | ~~~               |
|---|---------|-----------------|-------------|-----------|------------------|-------------------|
|   | PLAN G  | Office + Family | 2,004 sq ft | 6th floor | 602 - Building 1 | 0 1 2 3 4 5 10 ft |
|   | PHASE 5 |                 |             |           | 601 - Building 2 |                   |