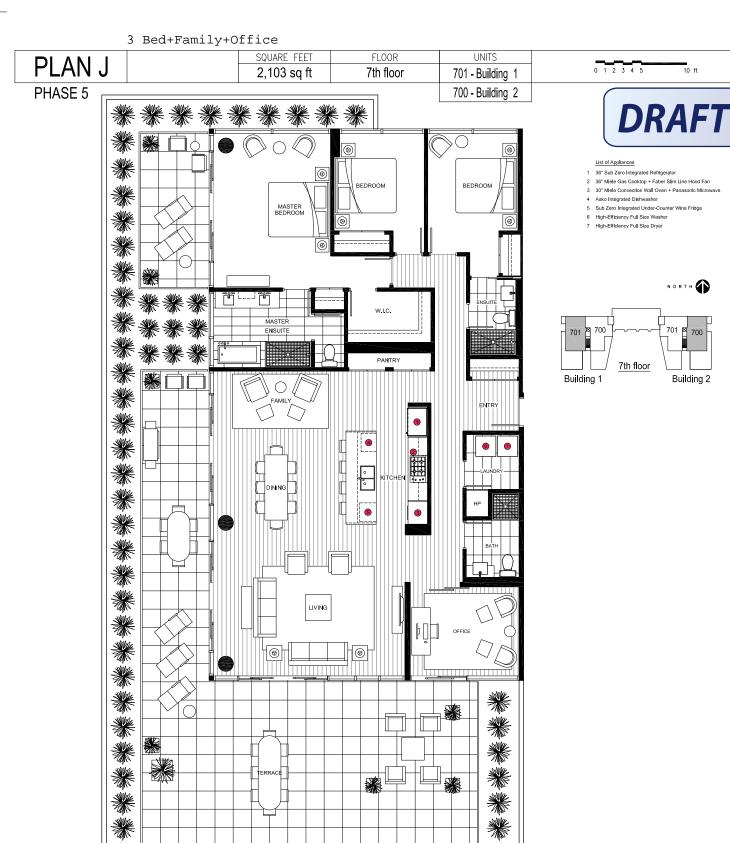

------------|
|   | PLAN G  | Office + Family | 2,004 sq ft | 6th floor | 602 - Building 1 | 0 1 2 3 4 5 10 ft |
|   | PHASE 5 |                 |             |           | 601 - Building 2 |                   |





- 1 36" Sub Zero Integrated Refrigerator
- 2 36" Miele Gas Cooktop + Faber Slim Line Hood Fan
- 3 30" Miele Convection Wall Oven + Panasonic Microwave
- 4 Asko Integrated Dishwasher
- 5 Sub Zero Integrated Under-Counter Wine Fridge
- 6 High-Efficiency Full Size Washer
- 7 High-Efficiency Full Size Dryer



DIMENSIONS, SIZES, SPECIFICATIONS, LAYOUTS AND MATERIALS ARE APPROXIMATE ONLY AND SUBJECT TO CHANGE WITHOUT NOTICE. E.&O.E.



DIMENSIONS, SIZES, SPECIFICATIONS, LAYOUTS AND MATERIALS ARE APPROXIMATE ONLY AND SUBJECT TO CHANGE WITHOUT NOTICE. E.&O.E.

#### 💮 BCCONDOS.NET 🍈





▓ ▓

||

BCCONDOS.NET

\*

\*

×

⋘



DIMENSIONS, SIZES, SPECIFICATIONS, LAYOUTS AND MATERIALS ARE APPROXIMATE ONLY AND SUBJECT TO CHANGE WITHOUT NOTICE. E.&O.E.

BCCONDOS.NET

DIMENSIONS, SIZES, SPECIFICATIONS, LAYOUTS AND MATERIALS ARE APPROXIMATE ONLY AND SUBJECT TO CHANGE WITHOUT NOTICE. E.&O.E.



GARAGE

BCCONDOS.NET

FLOORS

2nd, 3rd, 4th floor

UNITS

TH1, TH2, TH3, TH4

SQUARE FEET

- sq ft



5 High-Efficiency Full Size Washer and Dryer

- 4 Asko Integrated Dishwasher
- 3 30" Miele Convection Wall Oven + Panasonic Microwave
- 2 36" Miele Gas Cooktop + Faber Slim Line Hood Fan
- 1 36" Sub Zero Integrated Refrigerator

- List of Appliances





PLAN TH 2 Bedroom + Den

DRAFT 0 1 2 3 4 5

# Evelyn An Inspiration of

An Inspiration of **ARTHUR ERICKSON** 

IDE ONE

AT FOREST'S-E