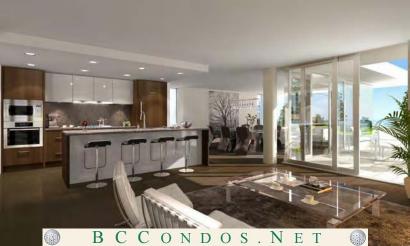

### **FEATURES**

Evelyn is situated at one with nature on a natural rise and will offer homes to suit all palates from one bedroom suites to grand three bedroom plus family room residences. The architectural design follows practices of West Coast Modernism, incorporating the use of natural materials native to its surroundings, stone, slate and wood.

#### INTERIORS

- Control4<sup>®</sup> automated lighting in living areas
- Control4<sup>®</sup> automated sound control with built-in speakers in kitchen
- Premium wide-plank, engineered oak hardwood flooring with resilient brushed finish throughout living, entry, flex space, dens, and kitchen
- 100% wool berber carpeting with cushioning underpad throughout bedrooms and walk-in closets
- Porcelain tile in laundry closet
- Full size high-efficiency Energy Star frontloading washer and Energuide rated dryer
- Modern, slim-line roller shades with 95% blockage to filter UV light on exterior windows with remote control operation for living and dining rooms
- Flat painted ceilings throughout with recessed pot lighting in entry, bathrooms and kitchen
- Ample in-suite storage with multiple oversized closets featuring contemporary flat-panel doors and modern polished chrome door hardware
- Forced air heating and cooling
- Built-in gas fireplace upgrade option available in some homes. To include elegant stone surround and oak mantle wrapping sides and top.
- Contemporary flat profile painted baseboards and door casings
- Painted solid wood interior doors
- Multiple outlets for high-speed internet

#### **KITCHENS**

- Designer appliances package
- o Sub-Zero 27" or 36" wood-paneled integrated fridge with dual freezer drawers at the bottom\*
- o Asko 24" full size wood-paneled integrated dishwasher
- o Miele 30" or 36" gas cook top\*
- o Faber 30" or 36" low-profile slide out 3 speed hood fan\*
- o Miele 30" convection wall oven
- o Sub-Zero under-counter integrated wine fridge\*\*
- 1 1/2" thick double-nosed honed granite (Ambleside scheme) or composite stone countertops (Dundarave scheme) with breakfast bar overhang
- Full height stone backsplash to match countertops
- Custom made flat panel wood cabinets featuring custom wood gables and accent lacquer panel upper cabinets and bar backs
- o Ambleside scheme features a silvered espresso oak finish with grey lacquer panels
- o Dundarave scheme features a light wheat oak finish with white lacquer panels
- Soft close mechanism on all kitchen doors and drawers
- Double bowl stainless steel zero-radius under-mounted sink
- In-sink waste disposal
- Your choice of Dornbracht or Kohler polished chrome kitchen faucet with extractable spray
- Recessed pot lighting throughout kitchen
- Under-cabinet puck lighting illuminating work space