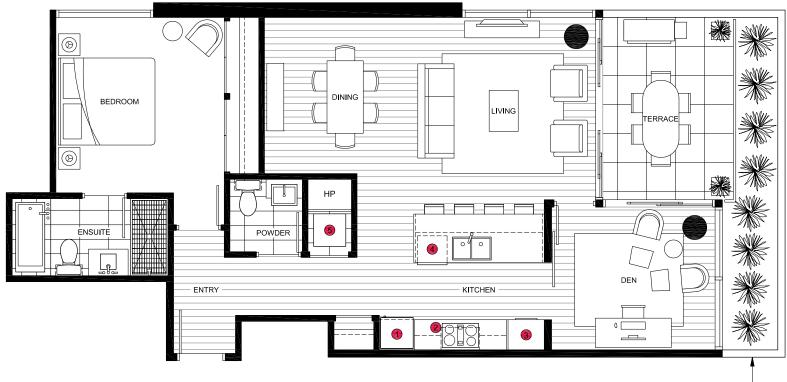

### PLAN A CLIFFSIDE

2 Bedroom + Family 1515 SF Living (APPROX.) 695 SF Outdoor (APPROX.) 2210 SF Total (APPROX.)

- **1** 36" Sub-Zero Integrated Refrigerator
- 2 36" Miele Gas Cooktop + Faber Slim Line Hood Fan
- 30" Miele Convection Wall Oven + Panasonic Microwave
- 4 Asko Integrated Dishwasher
- 5 Sub-Zero Integrated Under-Counter Wine Fridge
- 6 High-Efficiency Full Size Washer and Dryer