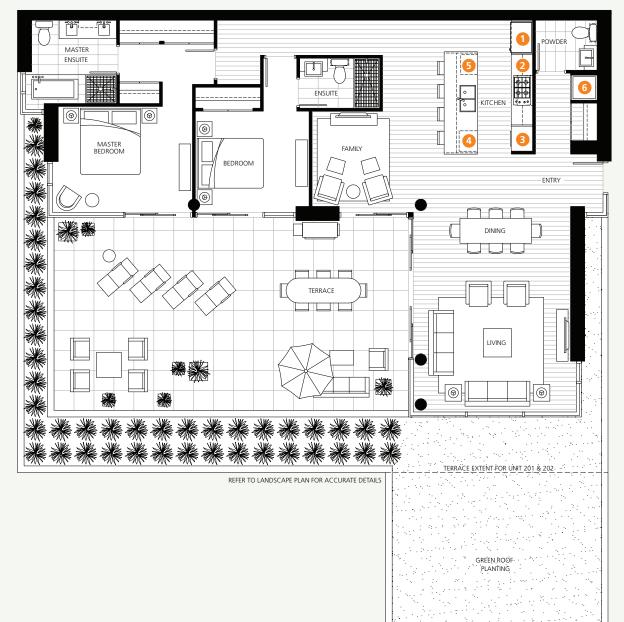

#### **PLAN B** CLIFFSIDE

2 Bedroom + Family + Flex 1855 SF Living (APPROX.) 695 SF Outdoor (APPROX.) 2250 SF Total (APPROX.)

- **1** 36" Sub-Zero Integrated Refrigerator
- 2 36" Miele Gas Cooktop + Faber Slim Line Hood Fan
- **3**0" Miele Convection Wall Oven + Panasonic Microwave
- 4 Asko Integrated Dishwasher
- 5 Sub-Zero Integrated Under-Counter Wine Fridge
- 6 High-Efficiency Full Size Washer and Dryer