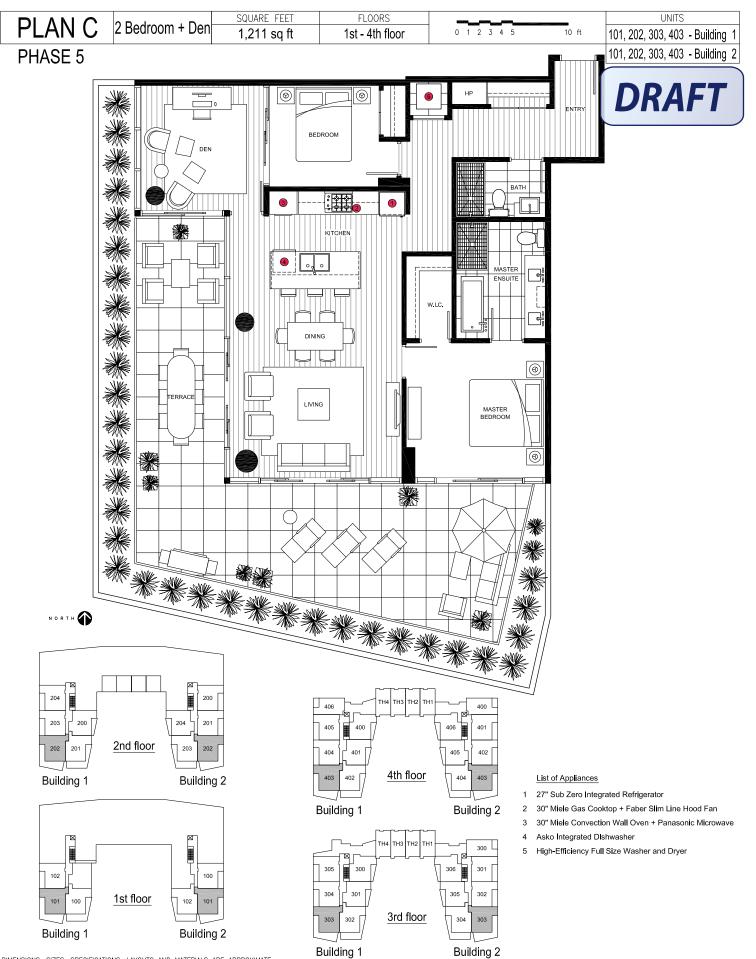

DIMENSIONS, SIZES, SPECIFICATIONS, LAYOUTS AND MATERIALS ARE APPROXIMATE ONLY AND SUBJECT TO CHANGE WITHOUT NOTICE. E.&O.E.

| PLAN A1 | 1Bedroom+Den | SQUARE FEET<br>813 sq ft | FLOORS<br>3rd - 4th floor | UNITS<br>406 - Building 1 | 0 1 2 3 4 5 | 10 ft |
|---------|--------------|--------------------------|---------------------------|---------------------------|-------------|-------|
| PHASE 5 |              | <b>!</b>                 |                           | 300, 400 - Building 2     |             |       |
|         |              |                          |                           |                           | DR          | AFT   |

- 1 27" Sub Zero Integrated Refrigerator
- 2 30" Miele Gas Cooktop + Faber Slim Line Hood Fan
- 3 30" Miele Convection Wall Oven + Panasonic Microwave
- 4 Asko Integrated DIshwasher
- 5 High-Efficiency Full Size Washer and Dryer

DIMENSIONS, SIZES, SPECIFICATIONS, LAYOUTS AND MATERIALS ARE APPROXIMATE ONLY AND SUBJECT TO CHANGE WITHOUT NOTICE. E.&O.E.

BCCONDOS.NET

- 1 27" Sub Zero Integrated Refrigerator
- 2 30" Miele Gas Cooktop + Faber Slim Line Hood Fan
- 3 30" Miele Convection Wall Oven + Panasonic Microwave
- 4 Asko Integrated Dishwasher
- 5 High-Efficiency Full Size Washer and Dryer