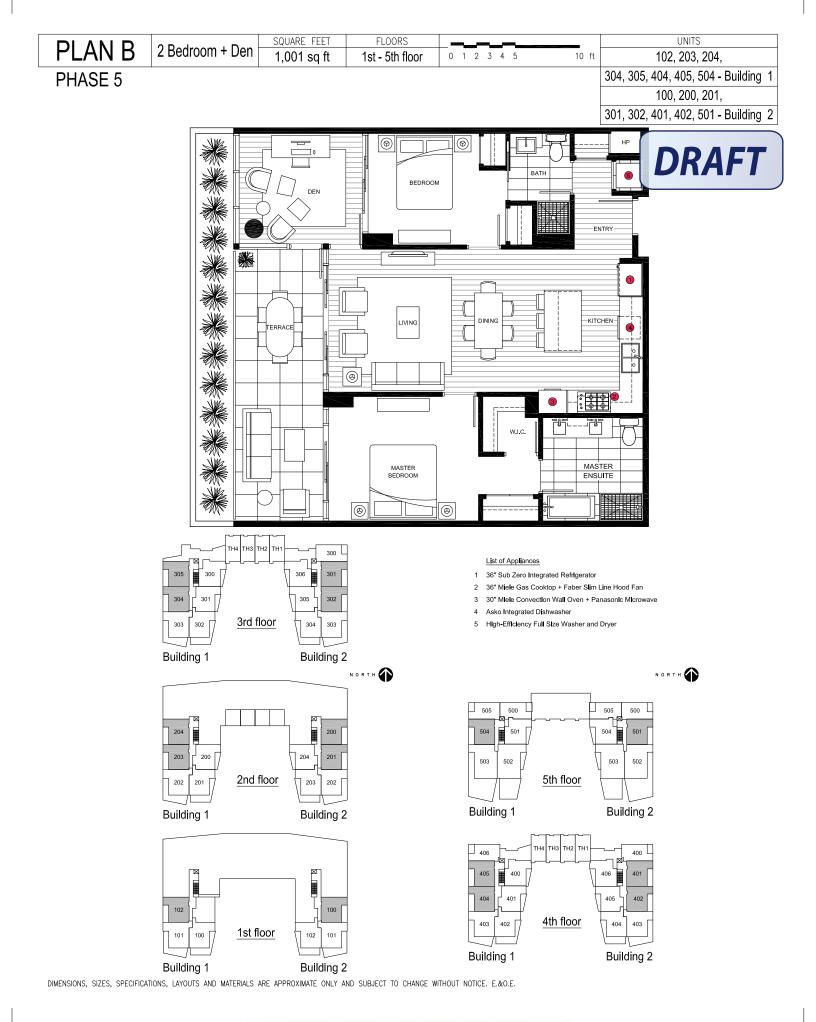

#### **PLAN B** CLIFFSIDE

2 Bedroom + Family + Flex 1855 SF Living (APPROX.) 695 SF Outdoor (APPROX.) 2250 SF Total (APPROX.)

- **1** 36" Sub-Zero Integrated Refrigerator
- 2 36" Miele Gas Cooktop + Faber Slim Line Hood Fan
- **3**0" Miele Convection Wall Oven + Panasonic Microwave
- 4 Asko Integrated Dishwasher
- 5 Sub-Zero Integrated Under-Counter Wine Fridge
- 6 High-Efficiency Full Size Washer and Dryer