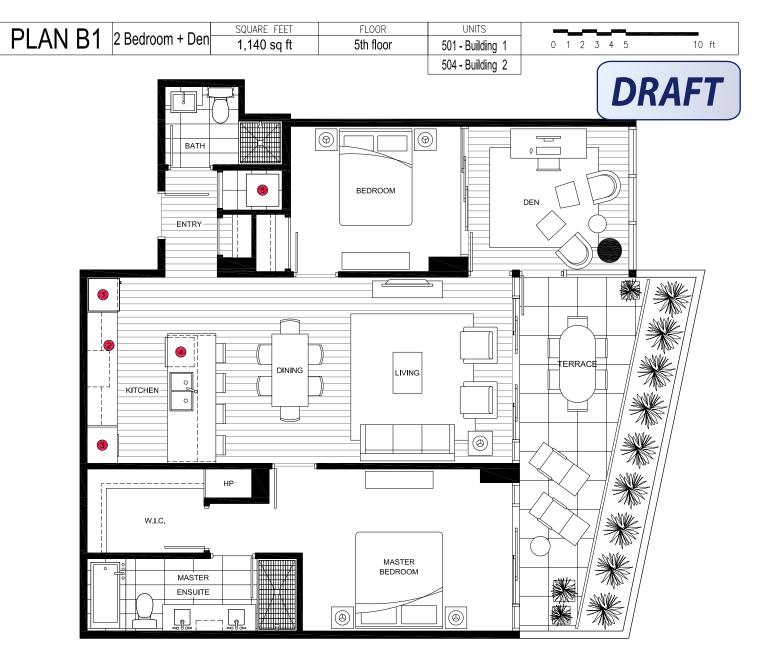

g 1 | 0 1 2 3 4 5 | 10 ft |
|---------|--------------|--------------------------|---------------------------|---------------------------|-------------|-------|
| PHASE 5 |              | <b>!</b>                 |                           | 300, 400 - Building 2     |             |       |
|         |              |                          |                           |                           | DR          | AFT   |



- 1 27" Sub Zero Integrated Refrigerator
- 2 30" Miele Gas Cooktop + Faber Slim Line Hood Fan
- 3 30" Miele Convection Wall Oven + Panasonic Microwave
- 4 Asko Integrated DIshwasher
- 5 High-Efficiency Full Size Washer and Dryer



DIMENSIONS, SIZES, SPECIFICATIONS, LAYOUTS AND MATERIALS ARE APPROXIMATE ONLY AND SUBJECT TO CHANGE WITHOUT NOTICE. E.&O.E.



BCCONDOS.NET



- 1 27" Sub Zero Integrated Refrigerator
- 2 30" Miele Gas Cooktop + Faber Slim Line Hood Fan
- 3 30" Miele Convection Wall Oven + Panasonic Microwave
- 4 Asko Integrated Dishwasher
- 5 High-Efficiency Full Size Washer and Dryer



DIMENSIONS, SIZES, SPECIFICATIONS, LAYOUTS AND MATERIALS ARE APPROXIMATE ONLY AND SUBJECT TO CHANGE WITHOUT NOTICE. E.&O.E.



- 1 27" Sub Zero Integrated Refrigerator
- 2 30" Miele Gas Cooktop + Faber Slim Line Hood Fan
- 3 30" Miele Convection Wall Oven + Panasonic Microwave
- 4 Asko Integrated Dishwasher
- 5 High-Efficiency Full Size Washer and Dryer



DIMENSIONS, SIZES, SPECIFICATIONS, LAYOUTS AND MATERIALS ARE APPROXIMATE ONLY AND SUBJECT TO CHANGE WITHOUT NOTICE. E.&O.E.



DIMENSIONS, SIZES, SPECIFICATIONS, LAYOUTS AND MATERIALS ARE APPROXIMATE ONLY AN