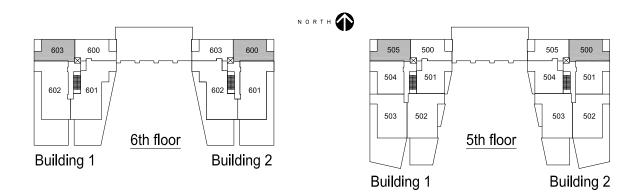

|         |                 | SQUARE FEET | FLOORS          | UNITS                |             |       |
|---------|-----------------|-------------|-----------------|----------------------|-------------|-------|
|         | 1 Bedroom + Den | 974 sq ft   | 5th & 6th floor | 500,600 - Building 1 | 0 1 2 3 4 5 | 10 ft |
| PHASE 5 |                 |             |                 | 505,603 - Building 2 |             |       |