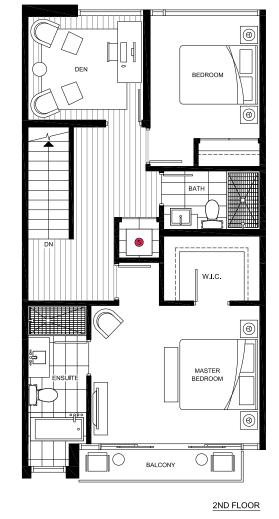

### Evelyn by **ONNI**

2 Bedroom 1175 SF Living (APPROX.) 640 - 645 SF Outdoor (APPROX.) 1815 - 1820 SF Total (APPROX.)

- **1** 36" Sub-Zero Integrated Refrigerator
- 2 30" Miele Gas Cooktop + Faber Slim Line Hood Fan
- **3**0" Miele Convection Wall Oven + Panasonic Microwave
- 4 Asko Integrated Dishwasher
- 5 High-Efficiency Full Size Washer and Dryer

BCCONDOS.NET

CLIFFSIDE ONE 1ST FLOOR

Dimensions, square footage and floorplans are approximate only. Final dimensions, square footage and floorplans may vary and will be determined by final strata plan measurements. Final floorplans may be a mirror image of the floorplans shown above. The Developer reserves the right to make changes to the floorplans, project design, appliances, specifications, and features. E.&O.E. 