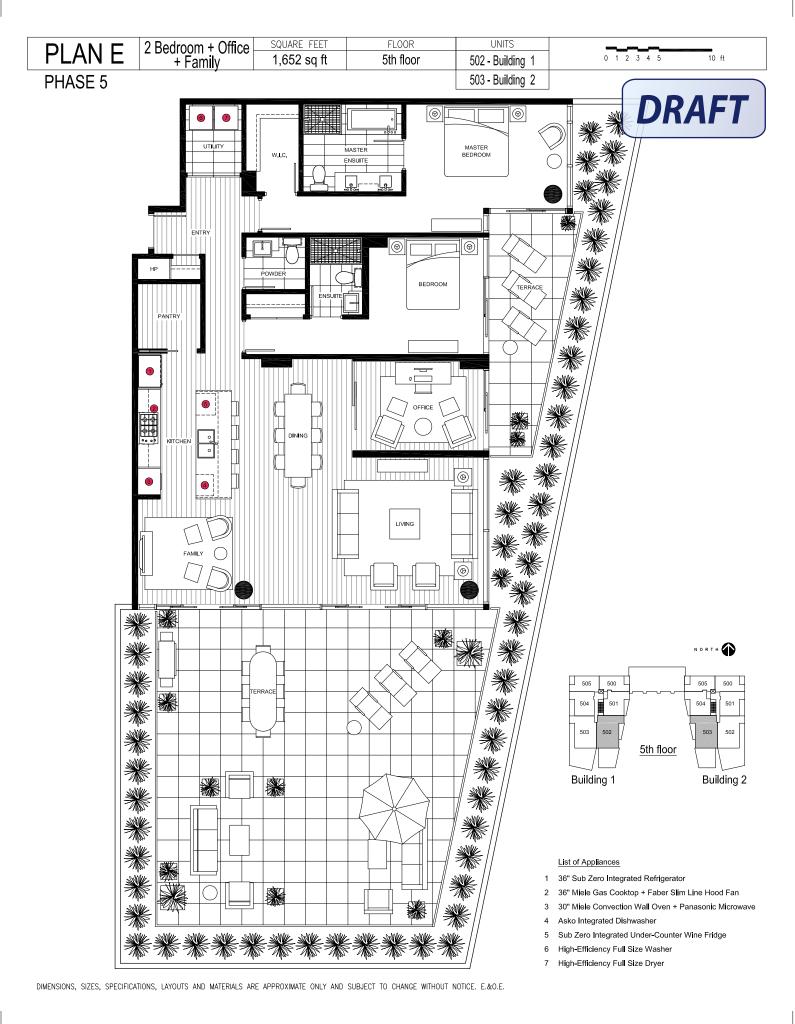

DIMENSIONS, SIZES, SPECIFICATIONS, LAYOUTS AND MATERIALS ARE APPROXIMATE ONLY AND SUBJECT TO CHANGE WITHOUT NOTICE. E.&O.E.

| ſ |         | 2 Bedroom +     | SQUARE FEET | FLOOR     | UNITS            | ~~~               |
|---|---------|-----------------|-------------|-----------|------------------|-------------------|
|   | PLAN G  | Office + Family | 2,004 sq ft | 6th floor | 602 - Building 1 | 0 1 2 3 4 5 10 ft |
|   | PHASE 5 |                 |             |           | 601 - Building 2 |                   |

- 1 36" Sub Zero Integrated Refrigerator
- 2 36" Miele Gas Cooktop + Faber Slim Line Hood Fan
- 3 30" Miele Convection Wall Oven + Panasonic Microwave
- 4 Asko Integrated Dishwasher
- 5 Sub Zero Integrated Under-Counter Wine Fridge
- 6 High-Efficiency Full Size Washer
- 7 High-Efficiency Full Size Dryer

DIMENSIONS, SIZES, SPECIFICATIONS, LAYOUTS AND MATERIALS ARE APPROXIMATE ONLY AND SUBJECT TO CHANGE WITHOUT NOTICE. E.&O.E.

DIMENSIONS, SIZES, SPECIFICATIONS, LAYOUTS AND MATERIALS ARE APPROXIMATE ONLY AND SUBJECT TO CHANGE WITHOUT NOTICE. E.&O.E.