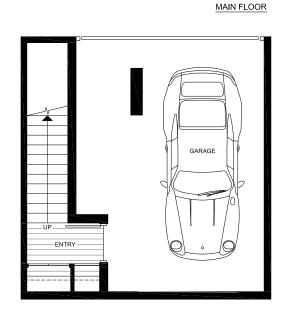

GARAGE

BCCONDOS.NET

FLOORS

2nd, 3rd, 4th floor

UNITS

TH1, TH2, TH3, TH4

SQUARE FEET

- sq ft