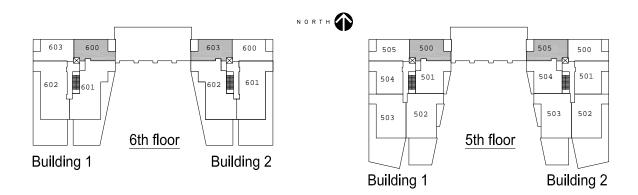

♠ N

| PLAN A  | 1 Bedroom + Den | square feet<br>801 sq ft | FLOORS<br>5th - 6th floor | UNITS 505, 603 - Building 1 | 0 1 2 3 4 5 | 10 ft |
|---------|-----------------|--------------------------|---------------------------|-----------------------------|-------------|-------|
| PHASE 5 |                 |                          |                           | 500, 600 - Building 2       |             |       |
|         |                 |                          |                           |                             | DR          | AFT   |

|         |                 | SQUARE FEET | FLOORS          | UNITS                |             |       |
|---------|-----------------|-------------|-----------------|----------------------|-------------|-------|
|         | 1 Bedroom + Den | 974 sq ft   | 5th & 6th floor | 500,600 - Building 1 | 0 1 2 3 4 5 | 10 ft |
| PHASE 5 |                 |             |                 | 505,603 - Building 2 |             |       |