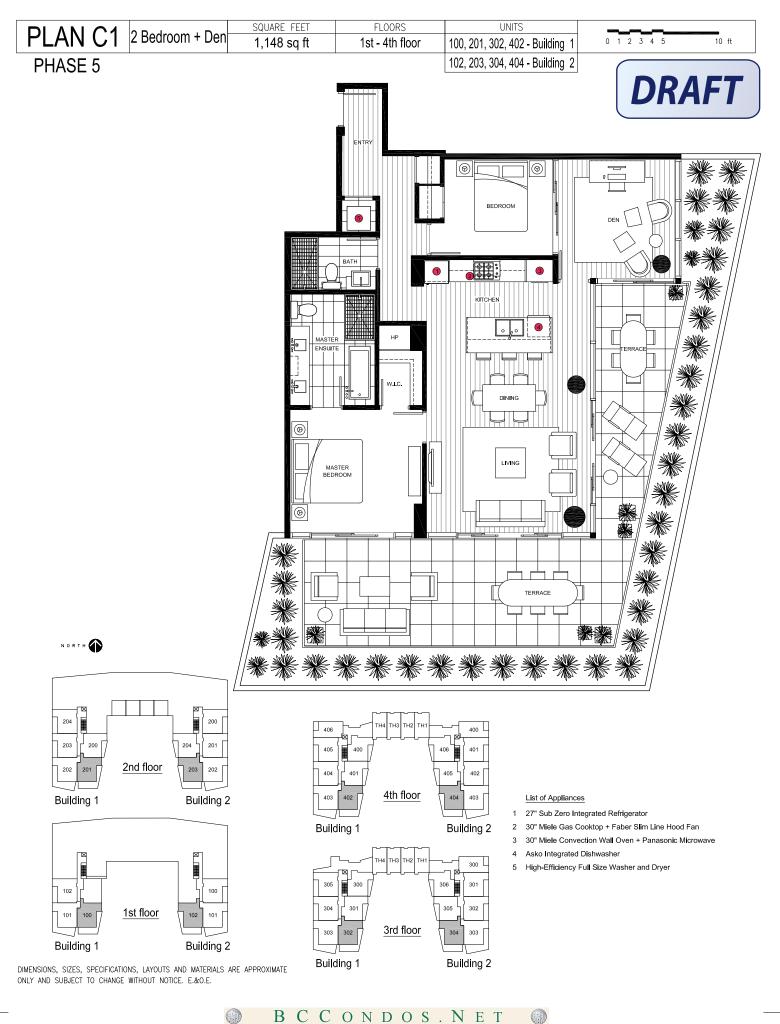

DIMENSIONS, SIZES, SPECIFICATIONS, LAYOUTS AND MATERIALS ARE APPROXIMATE ONLY AND SUBJECT TO CHANGE WITHOUT NOTICE. E.&O.E.

| PLAN A1 | 1Bedroom+Den | SQUARE FEET<br>813 sq ft | FLOORS<br>3rd - 4th floor | UNITS<br>406 - Building 1 | 0 1 2 3 4 5 | 10 ft |
|---------|--------------|--------------------------|---------------------------|---------------------------|-------------|-------|
| PHASE 5 |              | <b>!</b>                 |                           | 300, 400 - Building 2     |             |       |
|         |              |                          |                           |                           | DR          | AFT   |

- 1 27" Sub Zero Integrated Refrigerator
- 2 30" Miele Gas Cooktop + Faber Slim Line Hood Fan
- 3 30" Miele Convection Wall Oven + Panasonic Microwave
- 4 Asko Integrated DIshwasher
- 5 High-Efficiency Full Size Washer and Dryer

DIMENSIONS, SIZES, SPECIFICATIONS, LAYOUTS AND MATERIALS ARE APPROXIMATE ONLY AND SUBJECT TO CHANGE WITHOUT NOTICE. E.&O.E.

BCCONDOS.NET

- 1 27" Sub Zero Integrated Refrigerator
- 2 30" Miele Gas Cooktop + Faber Slim Line Hood Fan
- 3 30" Miele Convection Wall Oven + Panasonic Microwave
- 4 Asko Integrated Dishwasher
- 5 High-Efficiency Full Size Washer and Dryer