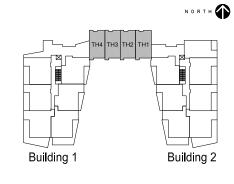

GARAGE

BCCONDOS.NET

FLOORS

2nd, 3rd, 4th floor

UNITS

TH1, TH2, TH3, TH4

SQUARE FEET

- sq ft