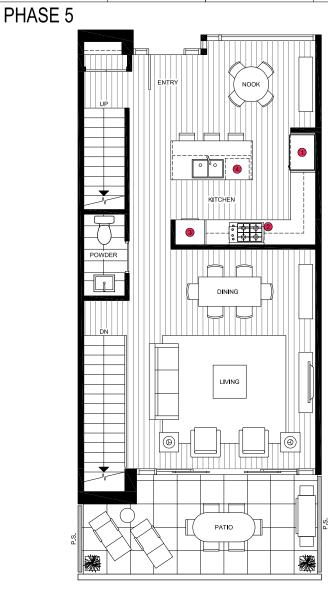

|         |                 | SQUARE FEET | FLOORS          | UNITS                |             |       |
|---------|-----------------|-------------|-----------------|----------------------|-------------|-------|
|         | 1 Bedroom + Den | 974 sq ft   | 5th & 6th floor | 500,600 - Building 1 | 0 1 2 3 4 5 | 10 ft |
| PHASE 5 |                 |             |                 | 505,603 - Building 2 |             |       |

PLANTER AT 6th FLOOR ONLY -----

List of Appliances

- 1 27" Sub Zero Integrated Refrigerator
- 2 30" Miele Induction Cooktop + Faber Slim Line Hood Fan
- 3 30" Miele Convection Wall Oven + Panasonic Microwave
- 4 Asko Integrated Dishwasher
- 5 High-Efficiency Full Size Washer and Dryer