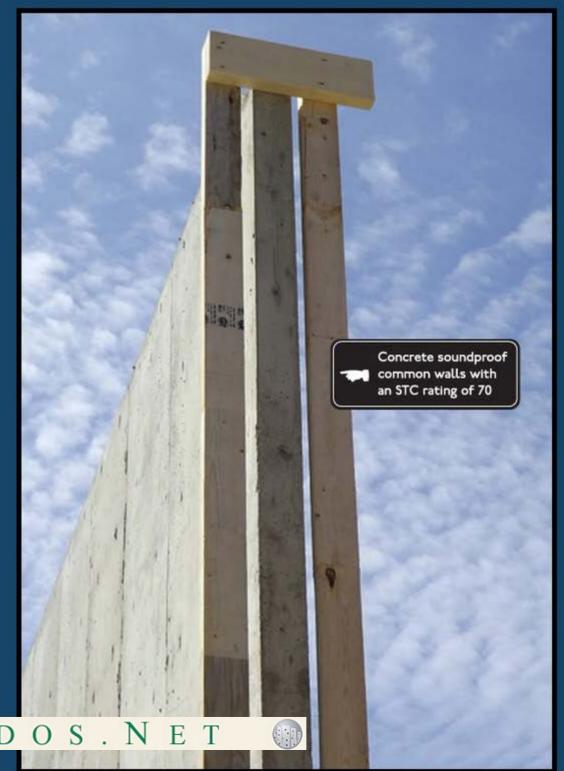

## Hidden Details

At Algra Bros. when we build a home we pay attention to every little detail, like concrete soundproof common walls with an STC rating of 70 and tankless on-demand hot water. You may not notice these things when you walk through our showhome but you'll love them once you've moved in.

- Forced-air high-efficiency heat with Balance Plus<sup>®</sup> Cold Room Eliminator
- Tankless "on demand" hot water
- Natural gas outlet
- Structured media panel with 110v power, knock-down blocks, fibre optic, and coax services
- Engineered "silent floor" I-joists on all floors
- Built-in vacuum with power head package and kitchen sweep-in
- Wide gutter funnels and downspout screens for easy cleaning
- <u>Concrete soundproof common</u> walls with an STC rating of 70