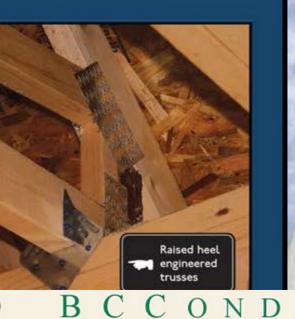

- Algra Bros. proprietary "no-squeak" stair construction
- Genuine clay brick, and concrete composite exterior cladding
- Raised heel engineered trusses with R60 attic insulation
- Insulated basement floor slabs
- Clear span 9 foot main floor ceilings
- Individually metered water, sewer, hydro, and gas utilities.
- Shelving in all closets
- 2" composite blinds and screens on all finished windows
- Under-cabinet valance LED lighting