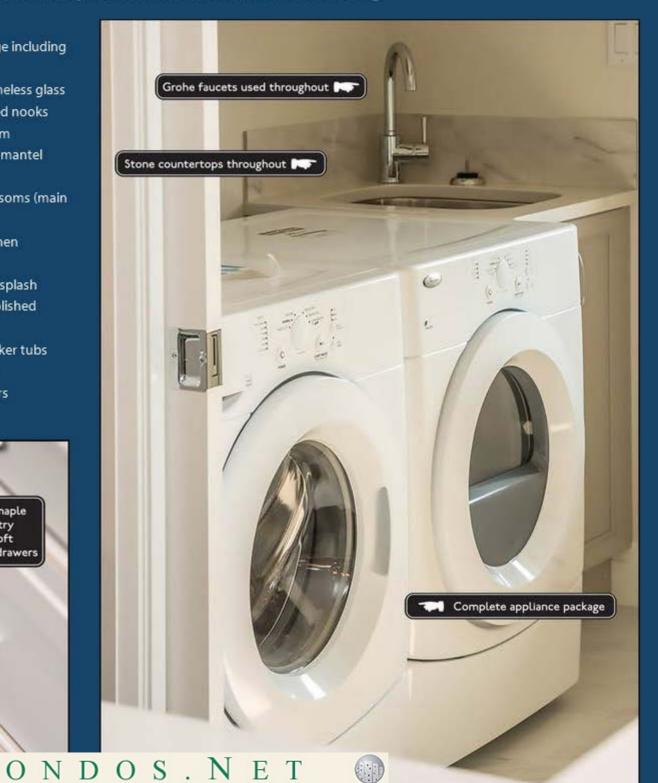

## Luxury is the standard

All of these amenities come standard in every home in Brixton Station at Garrison Crossing.

- Underground parkade with private, two-car garages
- Central air conditioning/forced air heating
- Canadian made hardwood floors
- Matching polished stone countertops throughout
- Sil Granite composite stone kitchen sink
- Grohe faucets used throughout
- 2" composite blinds and screens on every window
- Large crown mouldings and extra tall baseboards
- Designer lighting including chandeliers and pot lights
- Upgraded solid maple cabinetry with extra deep, maple, soft close drawers

- Complete appliance package including laundry and gas range
- Showers include 10mm frameless glass doors, built in seats, and tiled nooks
- Sonos<sup>®</sup> wireless audio system
- Custom built large fireplace mantel with brick surround
- 9' ceilings with window transoms (main floor)
- Overheight (42") upper kitchen cabinets with crown trim
- Counter to crown tiled backsplash
- Large kitchen island with polished stone countertop
- Freestanding or built-in soaker tubs
- American Standard<sup>®</sup> toilets
- 12" x 24" porcelain tiled floors