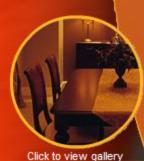

Once inside the building, one can expect to see the quality of finishing for which Genex is known. Each unit has individually metered hot-water radiant in-floor heating, gas cook-top and gas fireplace. There are 9' ceilings on every floor, crown mouldings and 5 1/4" baseboards, gourmet islands with raised granite breakfast bar and lavish en suite baths. Customizing options are also available.