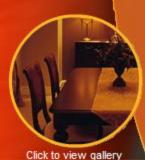

Once inside the building, one can expect to see the quality of finishing for which Genex is known. Each unit has individually metered hot-water radiant in-floor heating, gas cook-top and gas fireplace. There are 9' ceilings on every floor, crown mouldings and 5 1/4" baseboards, gourmet islands with raised granite breakfast bar and lavish en suite baths. Customizing options are also available.