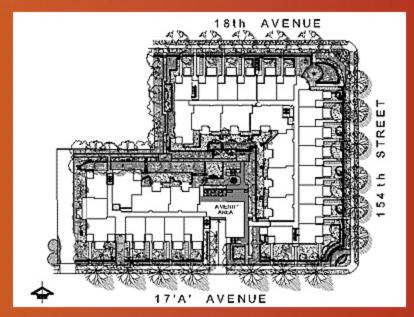

#### **PROJECTS** Madison

Project Details

Site plan

Location: 15357 - 17A Ave., South Surrey

89 Unit Condo/Townhouse Development

Barnett Dembek Architects Inc.

(Insert address here to view map and directions)

Size range: 755 sq.ft to 1,571 sq.ft.

Price range: Sold Out!

next •

HOME | PROJECTS | CUSTOM HOMES | AWARDS | SOUTH SURREY | WARRANTY | ABOUT GENEX