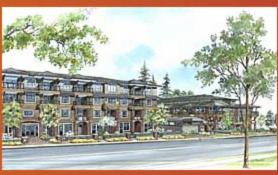

# **PROJECTS**

Madison

Located Between 17A Avenue and 18th Avenue at 154th Street in sunny South Surrey, Madison is minutes walk away from Semiahmoo Mall, doctor's offices, restaurants, library and Peace Arch Hospital and only 5 minutes drive to the White Rock beach and pier. These high end residences, though centrally located, are in a quiet area across the road from Bakerview Park, with views of Golden Ears Mountains and Mount Baker.

The Project Consists of two four-storey buildings with a lavishly landscaped interior courtyard. There are 1 to 2 parking spaces per unit in a secured underground parking garage, as well as 20 secured parking spaces for visitors. The building is being constructed using "Rainscreen" technology and is backed by 2/5/10 St. Paul Guarantee Warranty.

#### **PROJECTS** Madison

Project Details

Site plan

Location: 15357 - 17A Ave., South Surrey

89 Unit Condo/Townhouse Development

Barnett Dembek Architects Inc.

(Insert address here to view map and directions)

Size range: 755 sq.ft to 1,571 sq.ft.

Price range: Sold Out!

next •

HOME | PROJECTS | CUSTOM HOMES | AWARDS | SOUTH SURREY | WARRANTY | ABOUT GENEX