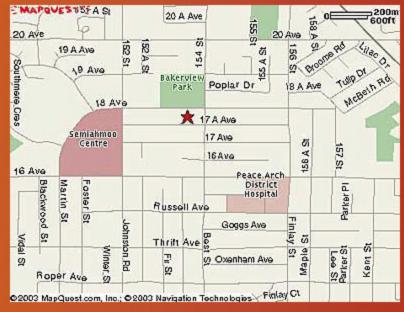

#### **PROJECTS** Madison

Project Details

Site plan

Location: 15357 - 17A Ave., South Surrey

89 Unit Condo/Townhouse Development

Barnett Dembek Architects Inc.

(Insert address here to view map and directions)

Size range: 755 sq.ft to 1,571 sq.ft.

Price range: Sold Out!

next •

HOME | PROJECTS | CUSTOM HOMES | AWARDS | SOUTH SURREY | WARRANTY | ABOUT GENEX