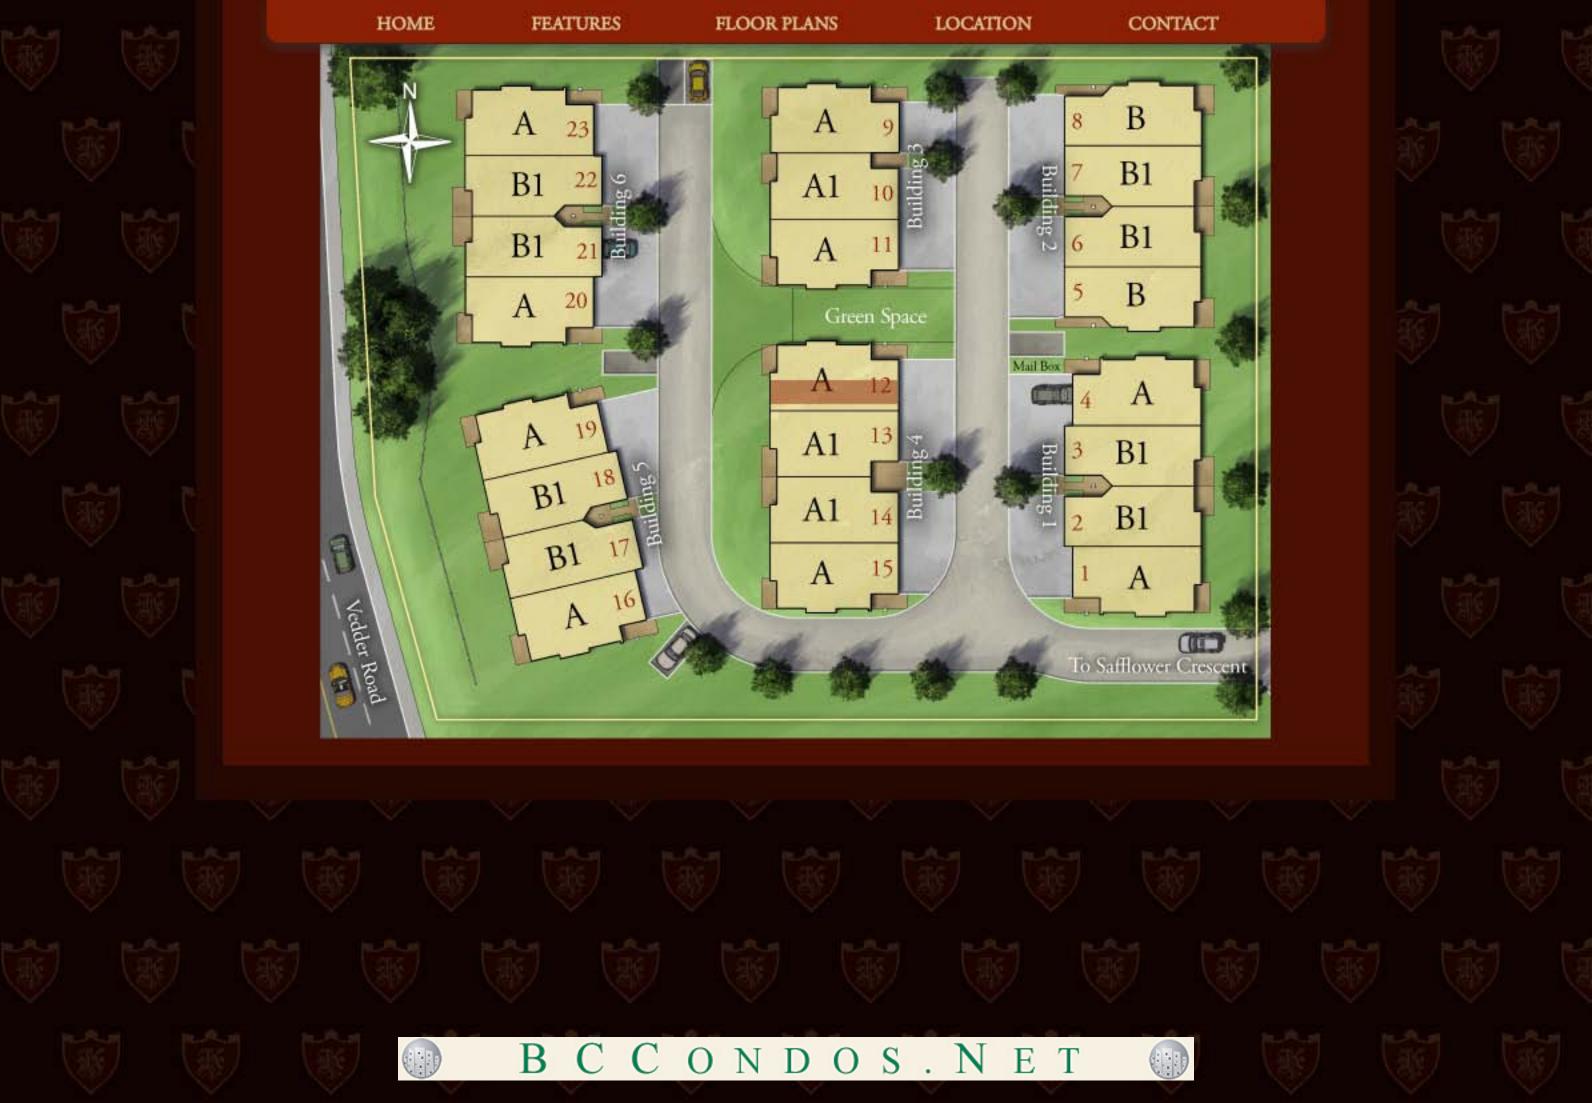

uble garage doors
- Window screens
- 2" window blinds
- Driveway parking for most units
- Fenced Backyards
- Prime Central Sardis Park Location
- Near all level of Schools
- Not in Flood plain
- Freehold Strata
- Close walk to kinkora golf course
- Close walk to doctors, pharmacy, coffee shops, restaurants, banks and many other ammenties

©2011 KINGSBURY PLACE. IN OUR CONTINUING EFFORT TO MEET THE CHALLENGE OF PRODUCT IMPROVEMENT AND MAINTAINING THE HIGH STANDARD OF THE KINGSBURY PLACE DEVELOPMENT, WE RESERVE THE RIGHT TO MAKE MODIFICA-TIONS AND CHANGES TO PROJECT DESIGN, SPECIFICATIONS, DIMENSIONS, FEATURES, FLOOR PLANS AND PRICES WITHOUT NOTICE AS DEEMED NECESSARY, PLEASE NOTE RENDERINGS ARE CONCEPTUAL ONLY, E, & O.E, ALL MARKETING MATERIALS BY WESTCOASTILLUSTRATION.COM

BCCONDOS.NET