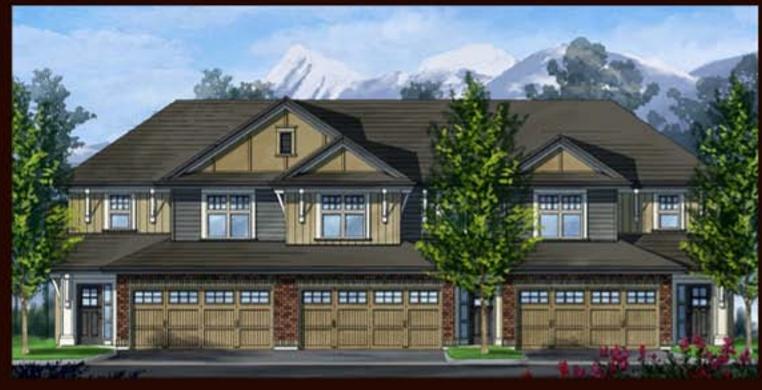

Conveniently located only moments away from restaurants, shopping, schools and daycare, recreation and entertainment, Kingsbury Place has it all!

Download Feature Sheet Download Price List

- 4 pc Stainless steel executive appliances
- Water in the Fridge
- Designer Cabinetry with soft closing drawers
- Granite Countertops
- Under cabinetry lighting
- Tile Backsplash in kitchen
- Stainless steel sink with pull out faucet
- Laminated floors in living room & great room areas
- Complimentary décor & finishing touches
- 9 ft ceilings on main floor with crown moldings in living space areas
- Gas Fireplace in great room with stone accents
- Ceiling fans in great room & master bedroom
- Full basement with option to complete bedroom, bathroom, and or media/flex room
- R/I surround sound in finished basements
- R/I vacuum & R/I security system
- High Efficient furnace
- 2 x 6 construction
- Insulated garages
- Insulated double garage doors
- Window screens
- 2" window blinds
- Driveway parking for most units
- Fenced Backyards
- Prime Central Sardis Park Location
- Near all level of Schools
- Not in Flood plain
- Freehold Strata
- Close walk to kinkora golf course
- Close walk to doctors, pharmacy, coffee shops, restaurants, banks and many other ammenties