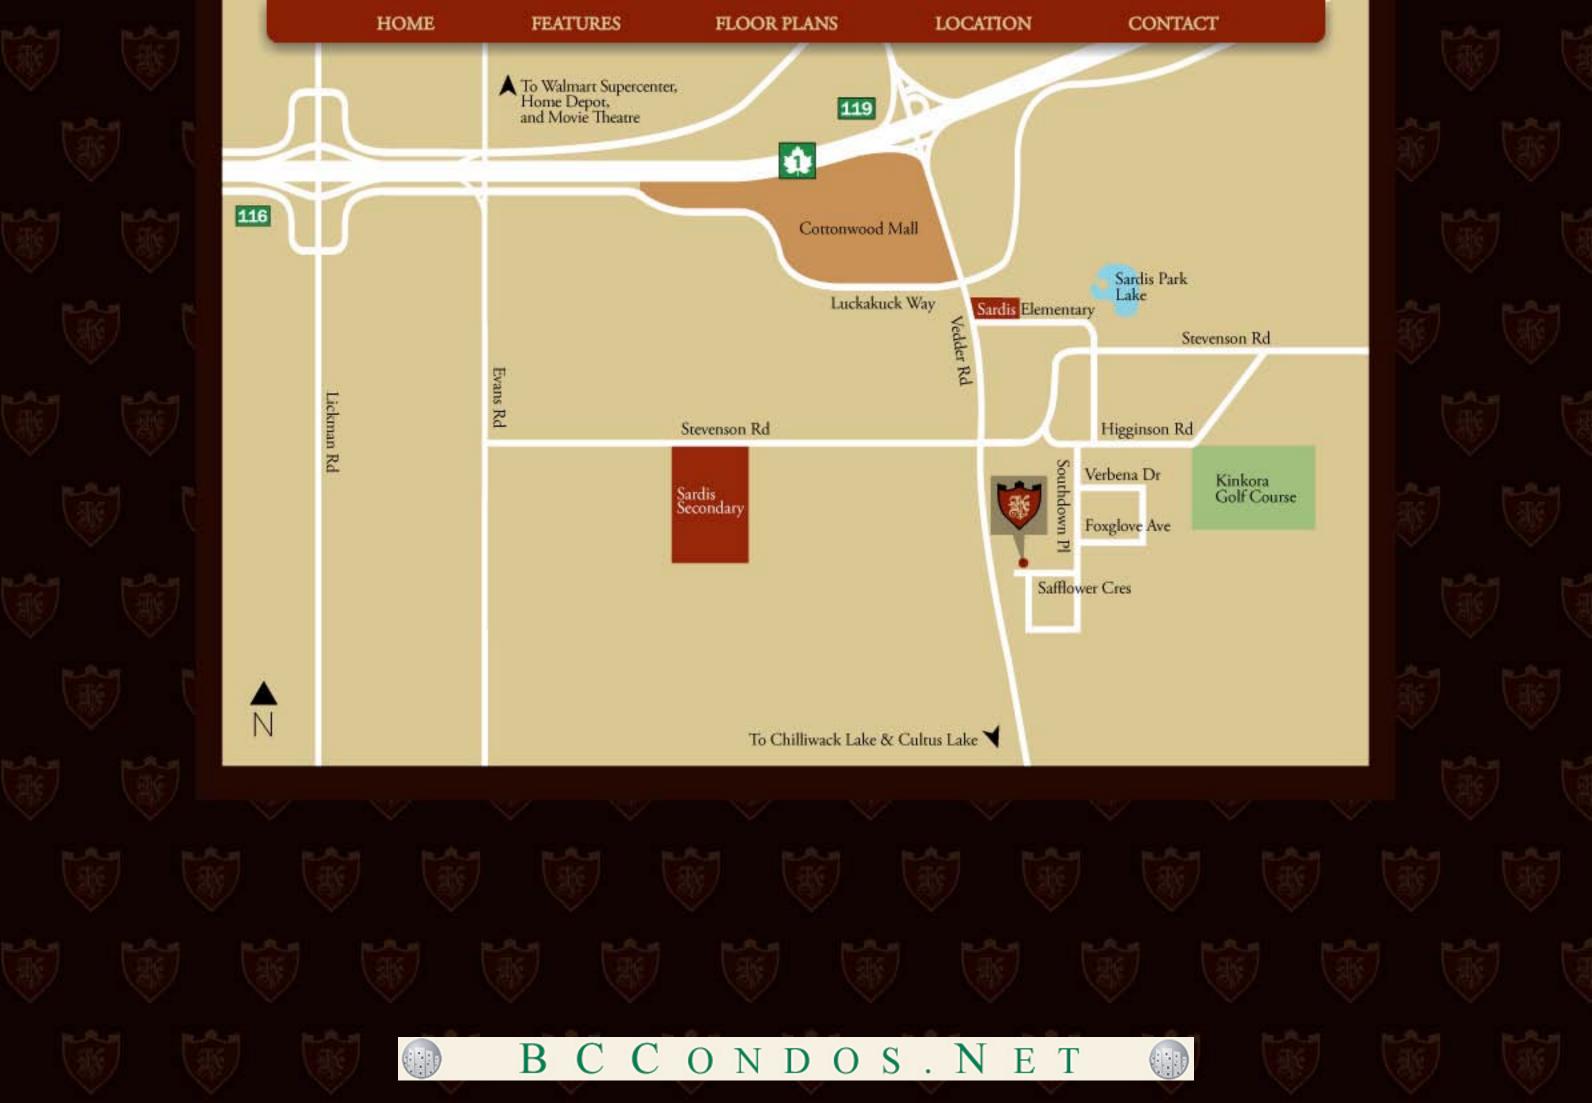

Conveniently located only moments away from restaurants, shopping, schools and daycare, recreation and entertainment, Kingsbury Place has it all!

Download Feature Sheet Download Price List

- 4 pc Stainless steel executive appliances
- Water in the Fridge
- Designer Cabinetry with soft closing drawers
- Granite Countertops
- Under cabinetry lighting
- Tile Backsplash in kitchen
- Stainless steel sink with pull out faucet
- Laminated floors in living room & great room areas
- Complimentary décor & finishing touches
- 9 ft ceilings on main floor with crown moldings in living space areas
- Gas Fireplace in great room with stone accents
- Ceiling fans in great room & master bedroom
- Full basement with option to complete bedroom, bathroom, and or media/flex room
- R/I surround sound in finished basements
- R/I vacuum & R/I security system
- High Efficient furnace
- 2 x 6 construction
- Insulated garages
- Insulated double garage doors
- Window screens
- 2" window blinds
- Driveway parking for most units
- Fenced Backyards
- Prime Central Sardis Park Location
- Near all level of Schools
- Not in Flood plain
- Freehold Strata
- Close walk to kinkora golf course
- Close walk to doctors, pharmacy, coffee shops, restaurants, banks and many other ammenties